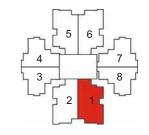

## Perspective View of Unihomes 3

This is an artist's rendition, may under go modification.

Type - X1
1BR1T+STUDY - 805 sq. ft.

A1 - A6 : G01, G02\* B1 - B4 : G01, G02\* C1 - C6 : G01, G02\*

Type Y1 2BR2T - 899 sq. ft.

| A1 - A6 :    | B1 - B4 :    | C1 - C6 :                |
|--------------|--------------|--------------------------|
| G07* - 1407* | G07* - 1407* | G07* - 1407°             |
| G08* - 1408* | G08* - 1408* | G08* - 1408 <sup>*</sup> |
| G03 - 1403   | G03 - 1403   | G03 - 1403               |
| G04* - 1404* | G04* - 1404* | G04* - 1404 <sup>*</sup> |
|              |              |                          |