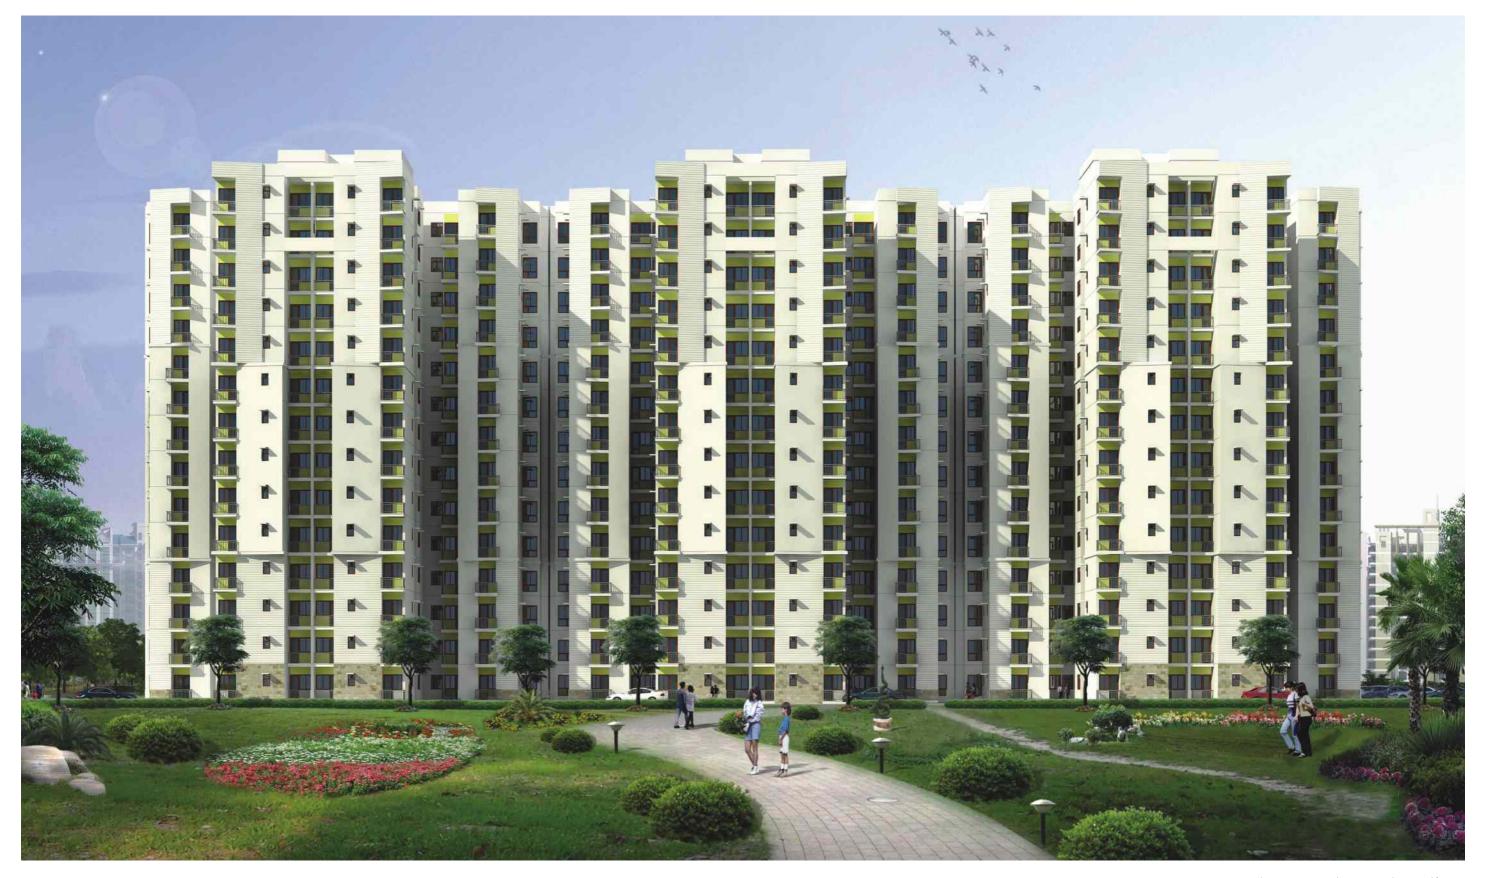

## Perspective View of Unihomes 3

This is an artist's rendition, may under go modification.

Type - X1
1BR1T+STUDY - 805 sq. ft.

A1 - A6 : G01, G02\* B1 - B4 : G01, G02\* C1 - C6 : G01, G02\*

Type Y1 2BR2T - 899 sq. ft.