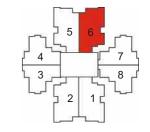

Note: \* mark indicates mirror unit.

Type - Z1
3BR2T - 1168 sq. ft.
Terrace Area - 25 sq. ft.

A1 - A6 : 101, 102\* B1 - B4 : 101, 102\* C1 - C6 : 101, 102\*

Type - Z2 3BR2T - 1192 sq. ft.

| A1 - A6 :    | B1 - B4 :    | C1 - C6 :    |
|--------------|--------------|--------------|
| 201* - 1401* | 201* - 1401* | 201* - 1401* |
| 202* - 1402* | 202* - 1402* | 202* - 1402* |
| G05* - 1405* | G05* - 1405* | G05* - 1405* |
| G06 - 1406   | G06 - 1406   | G06 - 1406   |
|              |              |              |

Note: \* mark indicates mirror unit.