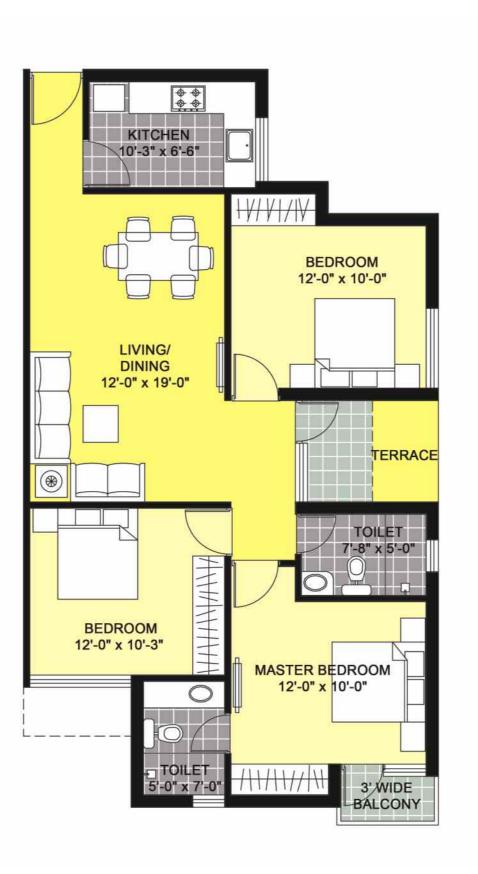

Note: \* mark indicates mirror unit.

Type - Z1
3BR2T - 1168 sq. ft.
Terrace Area - 25 sq. ft.

A1 - A6 : 101, 102\* B1 - B4 : 101, 102\* C1 - C6 : 101, 102\*

Type - Z2 3BR2T - 1192 sq. ft.

| A1 - A6 :    | B1 - B4 :    | C1 - C6 :    |
|--------------|--------------|--------------|
| 201* - 1401* | 201* - 1401* | 201* - 1401* |
| 202* - 1402* | 202* - 1402* | 202* - 1402* |
| G05* - 1405* | G05* - 1405* | G05* - 1405* |
| G06 - 1406   | G06 - 1406   | G06 - 1406   |
|              |              |              |

The layout, building plans, and specifications of buildings, complex and the apartments are tentative and subject to variation / deletion as deemed appropriate by the Company or as directed by any competent authority. Furniture is not being provided. Furniture layout shown in the Brochure is only indicative of how the Unit can be used. Dimensions given in the unit plans are masonry dimensions (excluding the plaster thickness). All dimensions are rounded off and marginal variations may occur in the process of construction as per Architect's advice.