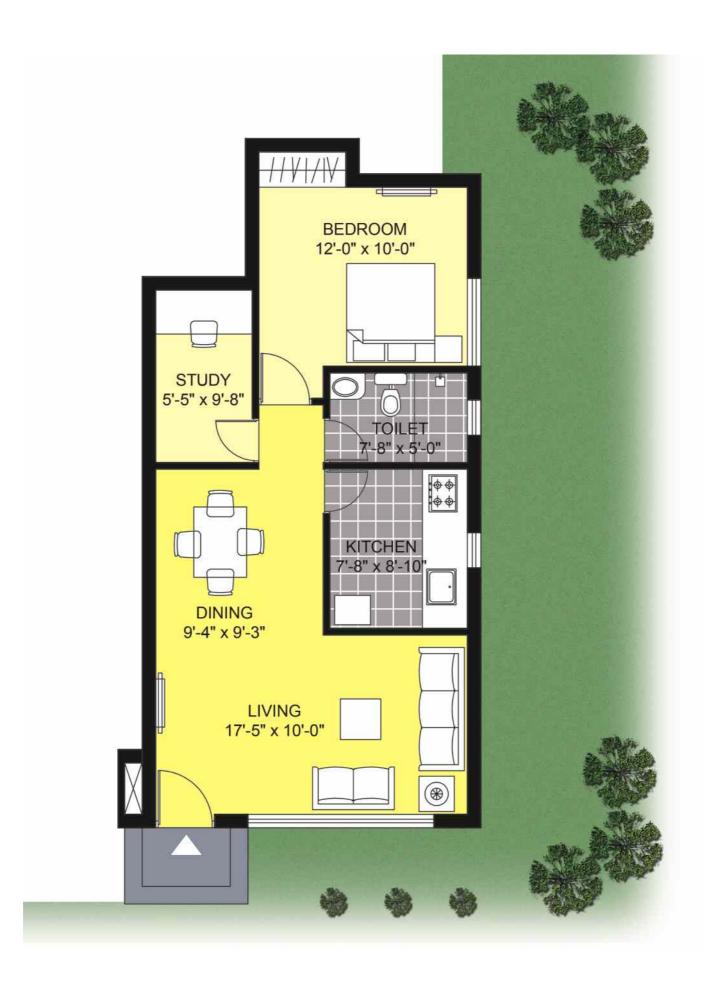

## Perspective View of Unihomes 3

This is an artist's rendition, may under go modification.

Type - X1
1BR1T+STUDY - 805 sq. ft.

A1 - A6 : G01, G02\* B1 - B4 : G01, G02\* C1 - C6 : G01, G02\*

Type Y1 2BR2T - 899 sq. ft.