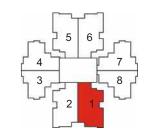

## Perspective View of Unihomes 3

This is an artist's rendition, may under go modification.

Type - X1
1BR1T+STUDY - 805 sq. ft.

A1 - A6 : G01, G02\* B1 - B4 : G01, G02\* C1 - C6 : G01, G02\*

Type Y1 2BR2T - 899 sq. ft.

| A1 - A6 :    | B1 - B4 :    | C1 - C6 :                |
|--------------|--------------|--------------------------|
| G07* - 1407* | G07* - 1407* | G07* - 1407°             |
| G08* - 1408* | G08* - 1408* | G08* - 1408 <sup>*</sup> |
| G03 - 1403   | G03 - 1403   | G03 - 1403               |
| G04* - 1404* | G04* - 1404* | G04* - 1404 <sup>*</sup> |
|              |              |                          |