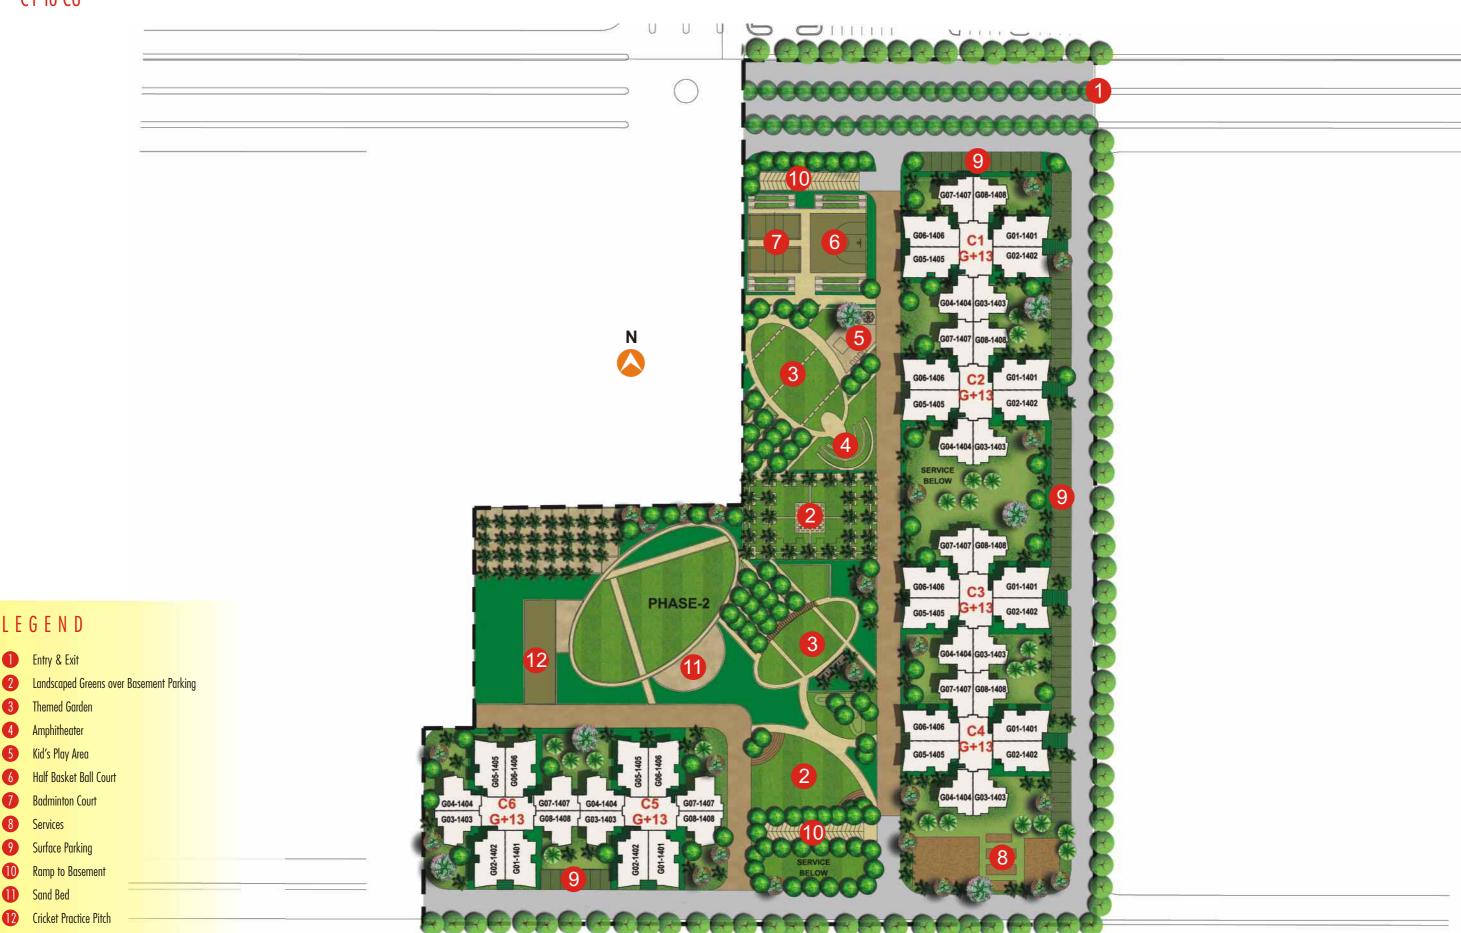

LEGEND

Themed Garden Amphitheater Kid's Play Area

Badminton Court

Surface Parking Ramp to Basement