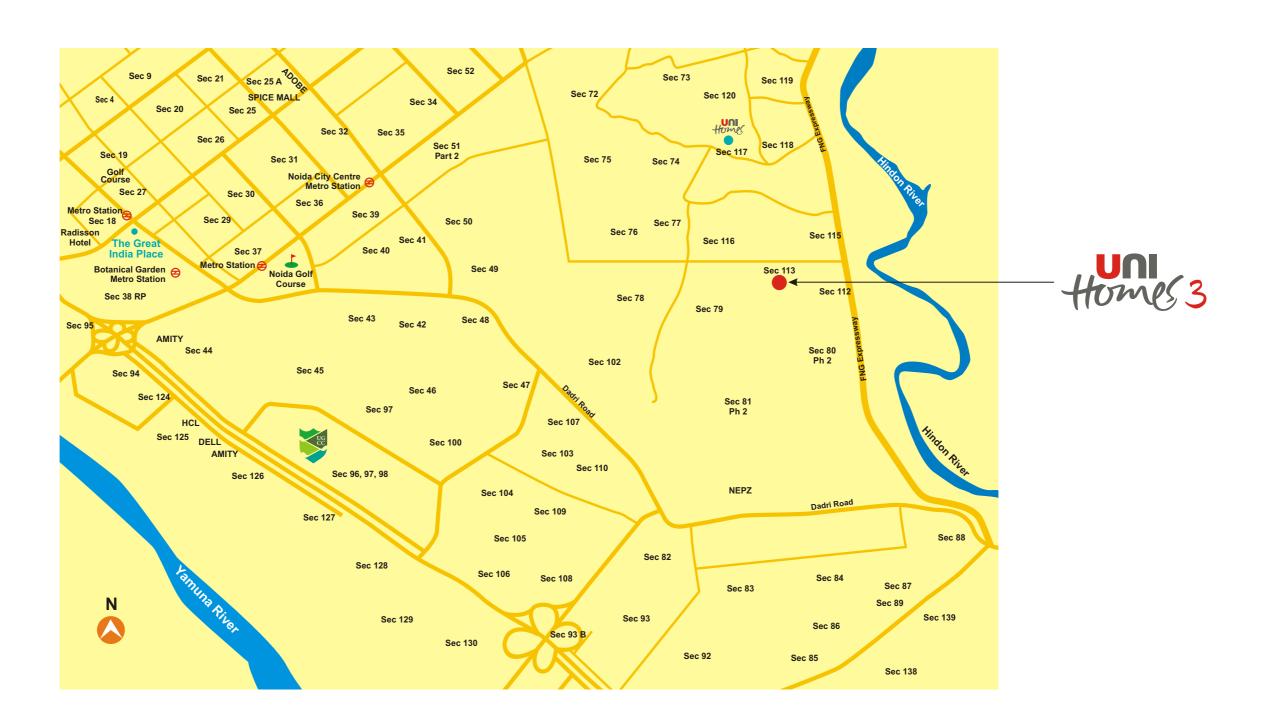

SECTOR - 113, NOIDA

### **Location Highlights**

Located just 200 meters from the FNG (Faridabad - Noida - Ghaziabad) Expressway, Unihomes 3 enjoys excellent connectivity to Ghaziabad and Delhi through NH - 24. Also, it is just a 15 minutes drive from the commercial and retail developments of Sector - 18 and a 10 minutes drive from the offices of Sector - 62. The nearest metro station in Sector - 32 is only 7 kms away, giving you an easy access to the entire NCR.

Besides this, Unihomes 3, is strategically located with a premium wide independent access road and green belt on 2 sides. Also there is a proposed retail and commercial development on 100 mtrs wide belt, next to one of the green belt.