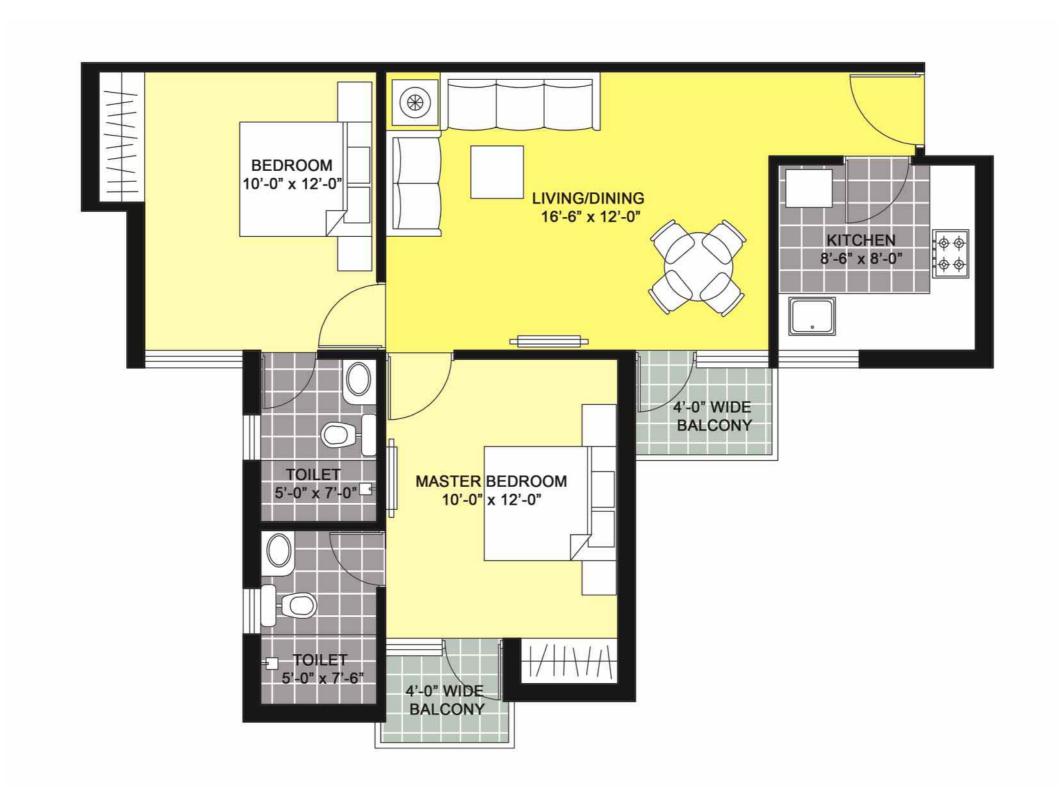

## Perspective View of Unihomes 3

This is an artist's rendition, may under go modification.

Type - X1
1BR1T+STUDY - 805 sq. ft.

A1 - A6 : G01, G02\* B1 - B4 : G01, G02\* C1 - C6 : G01, G02\*

Type Y1 2BR2T - 899 sq. ft.

The layout, building plans, and specifications of buildings, complex and the apartments are tentative and subject to variation / deletion as deemed appropriate by the Company or as directed by any competent authority. Furniture is not being provided. Furniture layout shown in the Brochure is only indicative of how the Unit can be used. Dimensions given in the unit plans are masonry dimensions (excluding the plaster thickness). All dimensions are rounded off and marginal variations may occur in the process of construction as per Architect's advice.