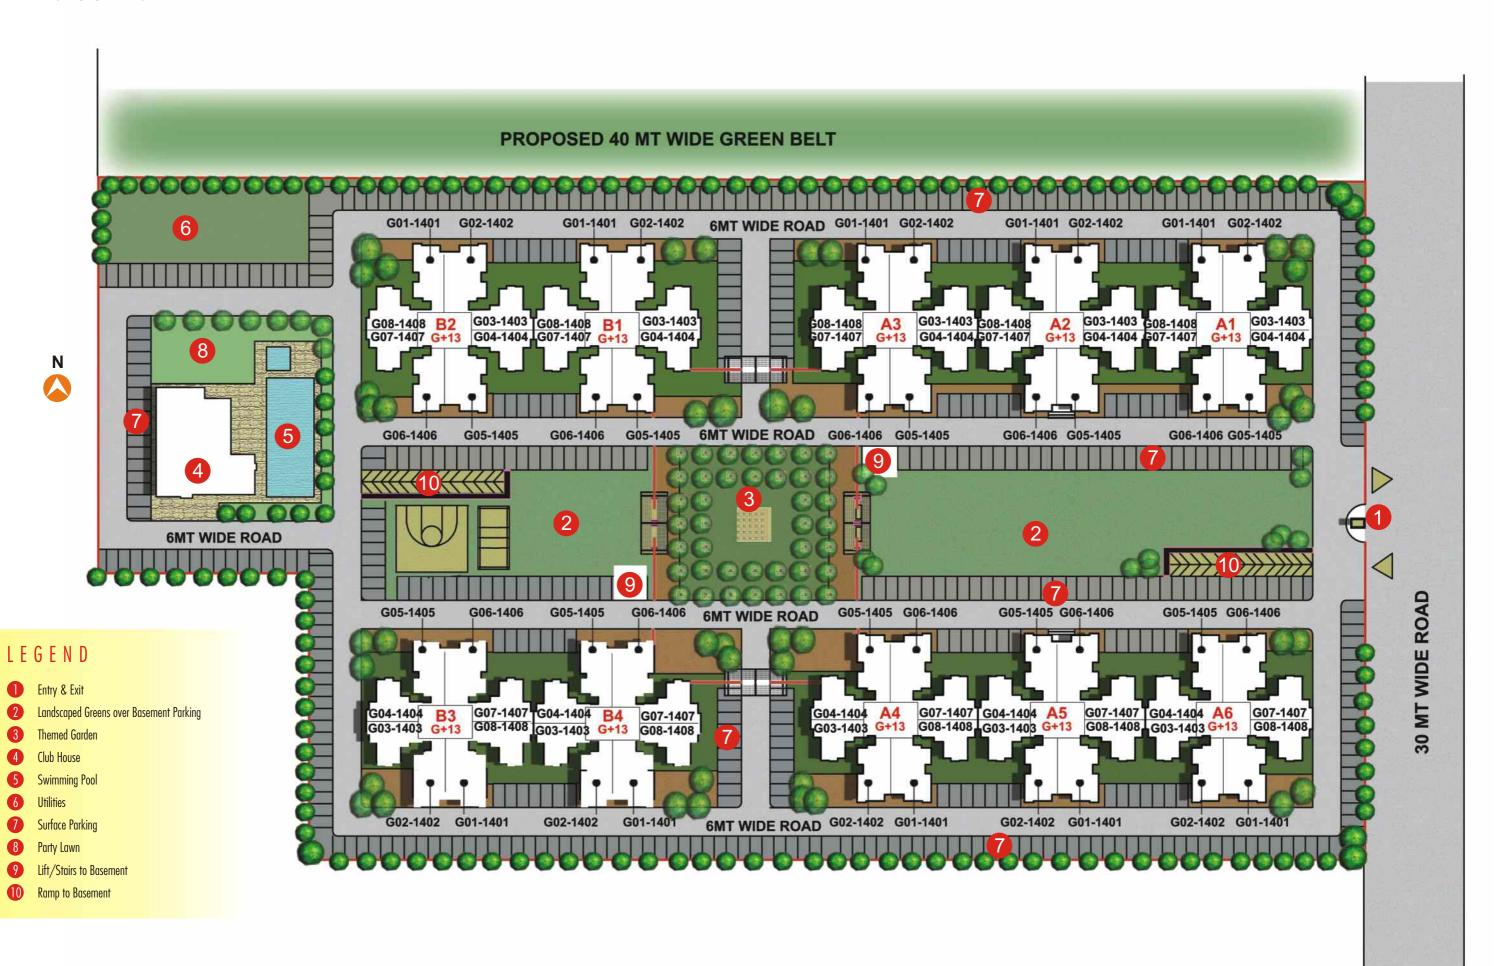

LEGEND

Themed Garden Amphitheater Kid's Play Area

Badminton Court

Surface Parking Ramp to Basement

# A secure environment for your loved ones

Gated community

Round the clock security

Fire safety provisions

#### At the heart of it all

Basic medical facility

Grocery and convenience stores

ATM within campus, bank nearby

Place of worship / meditation

\* Continuance of service shall be solely at the discretion of the Company

Open kids' play areas

Club house with games room & Multipurpose hall

Gymnasium

Swimming pool

Covered and open car parking