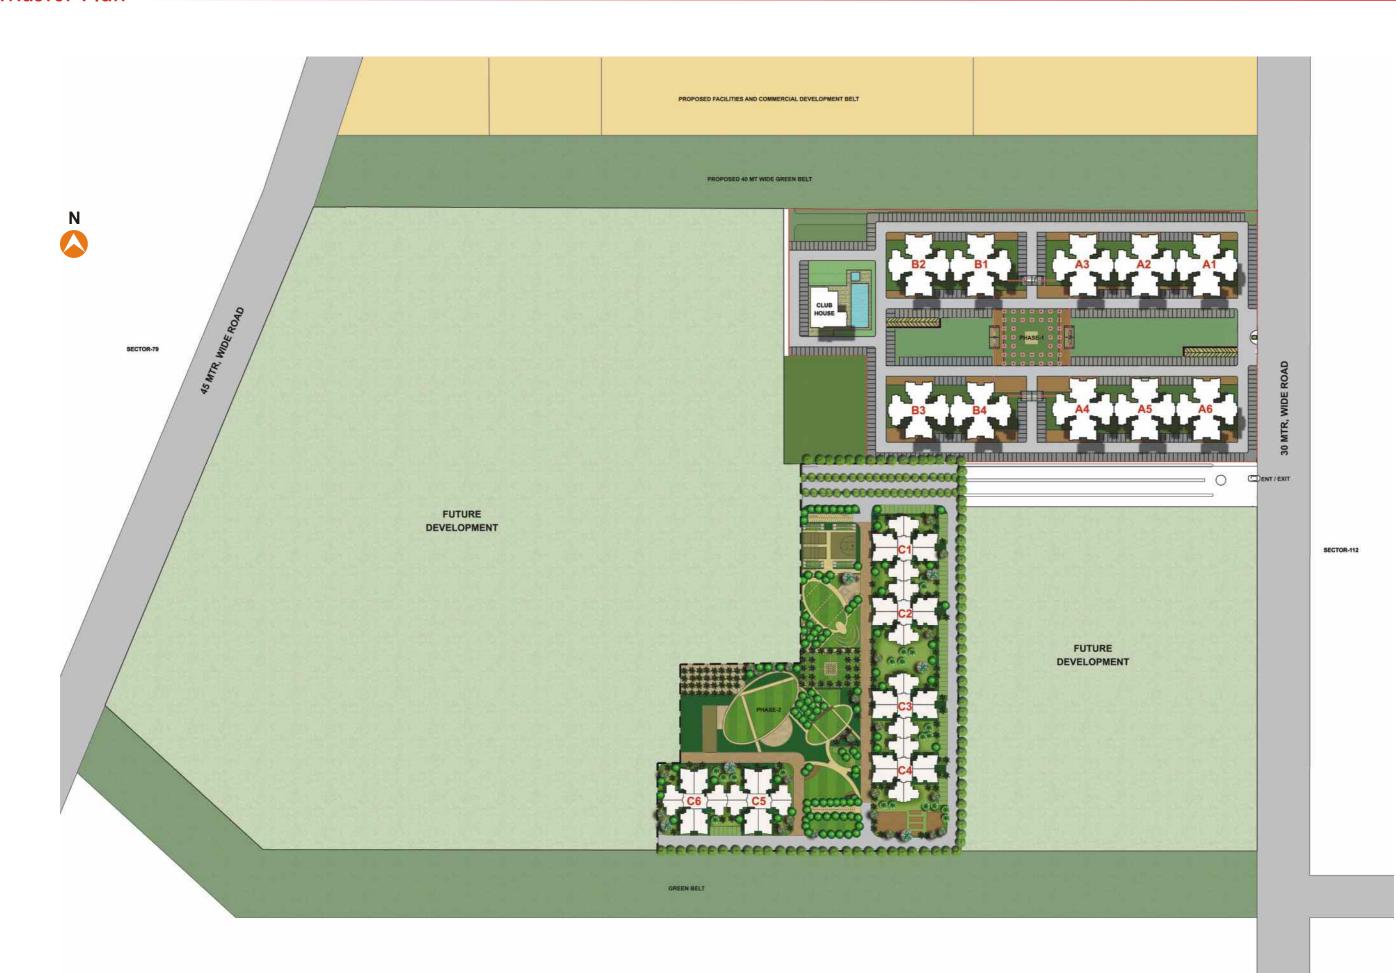

SECTOR - 113, NOIDA





### **Location Highlights**

Located just 200 meters from the FNG (Faridabad - Noida - Ghaziabad) Expressway, Unihomes 3 enjoys excellent connectivity to Ghaziabad and Delhi through NH - 24. Also, it is just a 15 minutes drive from the commercial and retail developments of Sector - 18 and a 10 minutes drive from the offices of Sector - 62. The nearest metro station in Sector - 32 is only 7 kms away, giving you an easy access to the entire NCR.

Besides this, Unihomes 3, is strategically located with a premium wide independent access road and green belt on 2 sides. Also there is a proposed retail and commercial development on 100 mtrs wide belt, next to one of the green belt.





LEGEND

Themed Garden Amphitheater Kid's Play Area

Badminton Court

Surface Parking Ramp to Basement



#### Unihomes 3 Universe



# A secure environment for your loved ones



Gated community



Round the clock security



Fire safety provisions



#### At the heart of it all



Basic medical facility



Grocery and convenience stores



ATM within campus, bank nearby



Place of worship / meditation



\* Continuance of service shall be solely at the discretion of the Company





Open kids' play areas

Club house with games room & Multipurpose hall

Gymnasium

Swimming pool

Covered and open car parking





## Perspective View of Unihomes 3



This is an artist's rendition, may under go modification.

Type - X1
1BR1T+STUDY - 805 sq. ft.





A1 - A6 : G01, G02\* B1 - B4 : G01, G0