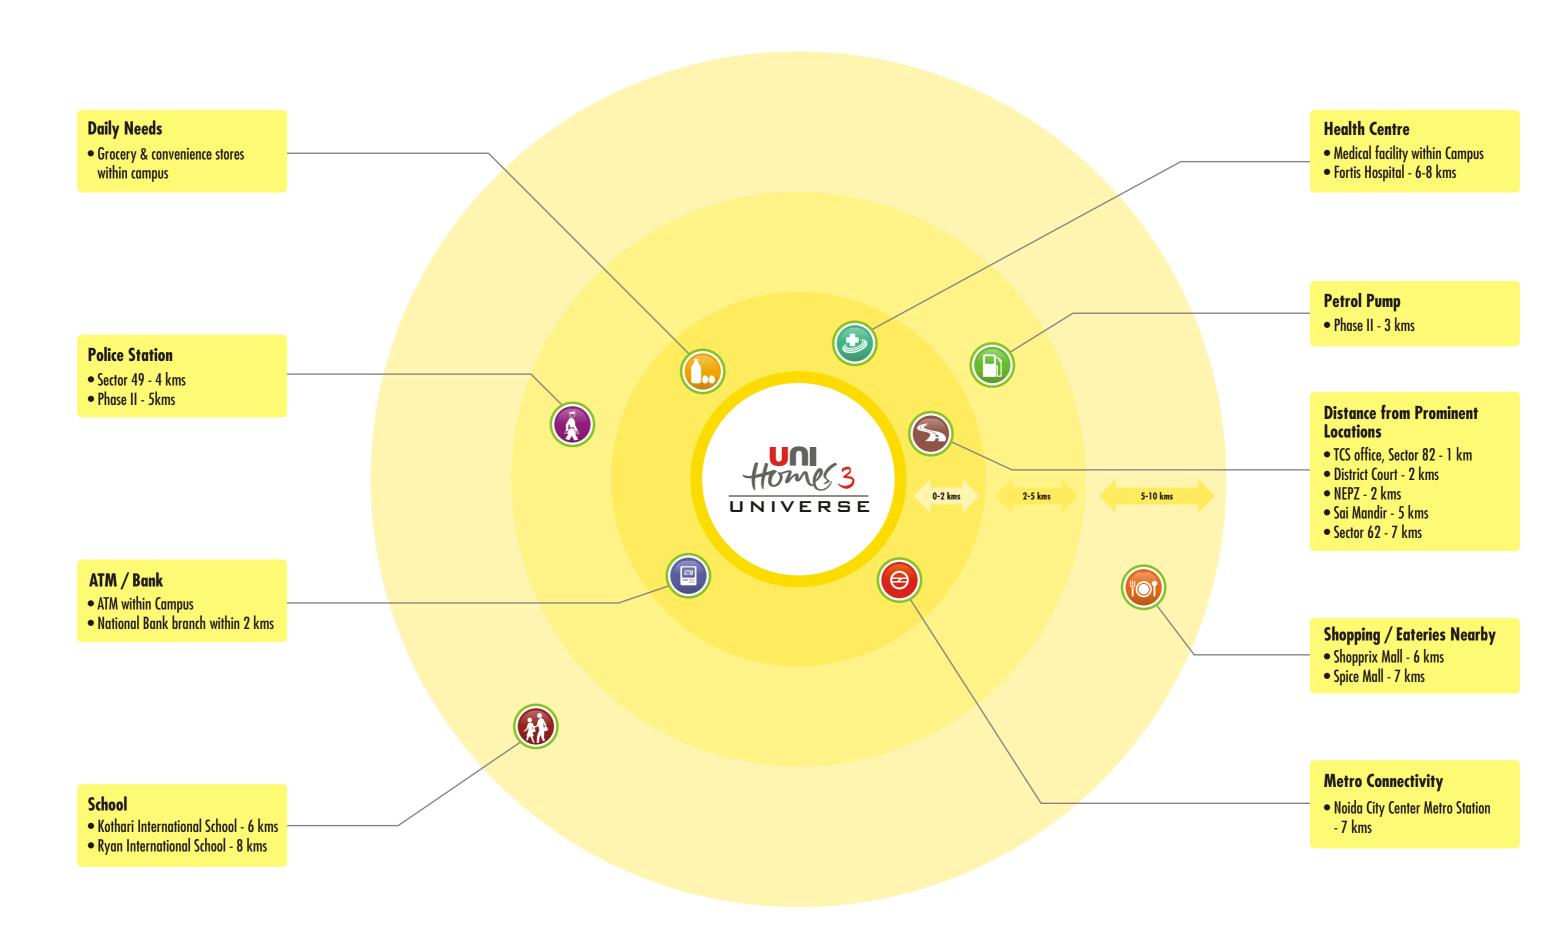

### **Location Highlights**

Located just 200 meters from the FNG (Faridabad - Noida - Ghaziabad) Expressway, Unihomes 3 enjoys excellent connectivity to Ghaziabad and Delhi through NH - 24. Also, it is just a 15 minutes drive from the commercial and retail developments of Sector - 18 and a 10 minutes drive from the offices of Sector - 62. The nearest metro station in Sector - 32 is only 7 kms away, giving you an easy access to the entire NCR.

Besides this, Unihomes 3, is strategically located with a premium wide independent access road and green belt on 2 sides. Also there is a proposed retail and commercial development on 100 mtrs wide belt, next to one of the green belt.

#### At the heart of it all

Basic medical facility

Grocery and convenience stores

ATM within campus, bank nearby

Place of worship / meditation

\* Continuance of service shall be solely at the discretion of the Company

Open kids' play areas

Club house with games room & Multipurpose hall

Gymnasium

Swimming pool

Covered and open car parking