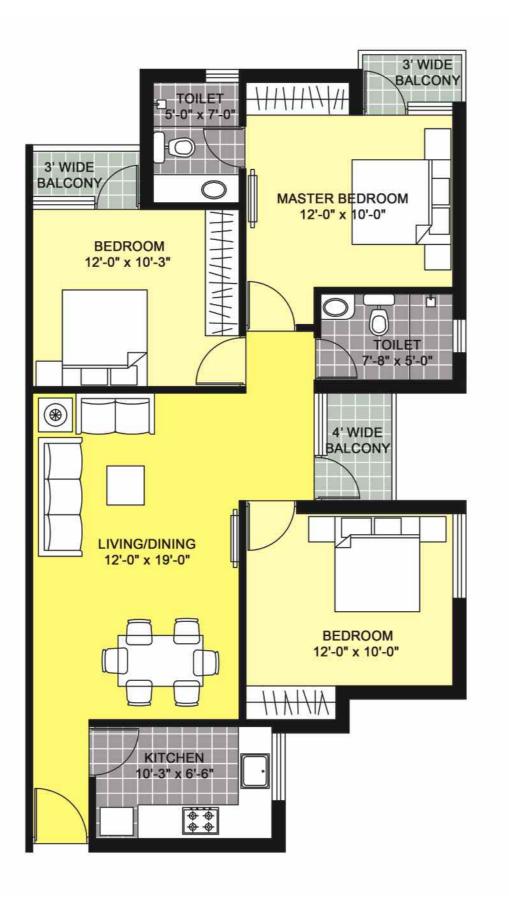

## **Specifications**

| Structure                |                                                                                 | Earthquake resistant RCC framed structure                                                                                       |
|--------------------------|---------------------------------------------------------------------------------|---------------------------------------------------------------------------------------------------------------------------------|
| Flooring                 | Living / Dining Room<br>Bedroom<br>Kitchen<br>Toilet<br>Balconies<br>Lift Lobby | Vitrified tiles Vitrified tiles Ceramic tiles Ceramic tiles Ceramic tiles Ceramic tiles Combination of paint and stone / tiles  |
| Paint                    | Internal Wall<br>External Wall<br>Doors                                         | Plastered & painted by OBD Exterior paint Synthetic enamel paint                                                                |
| Doors                    |                                                                                 | Painted door shutter with hardwood frame                                                                                        |
| Windows / External Doors |                                                                                 | Powder coated aluminium glazing                                                                                                 |
| Kitchen                  | Dado<br>Fittings                                                                | Ceramic tiles upto 2' height from counter top in counter area, rest painted with OBD  Granite counter with stainless steel sink |
| Toilet                   | Dado<br>Fittings                                                                | Ceramic tiles upto 7' height White sanitary fixtures, CP fittings                                                               |
| Electrical               |                                                                                 | Copper wiring in concealed conduits, modular switches.                                                                          |
| Power back-up            |                                                                                 | 24 X 7 Power back-up for essential services and common areas, limited power back-up with each apartment                         |
| Lift                     |                                                                                 | Three passenger elevators in each tower                                                                                         |
| Communication            |                                                                                 | One TV / Telephone point in living room and master bedroom                                                                      |

The layout, building plans, and specifications of buildings, complex and the apartments are tentative and subject to variation / deletion as deemed appropriate by the Company or as directed by any competent authority. Furniture is not being provided. Furniture layout shown in the Brochure is only indicative of how the Unit can be used. Dimensions given in the unit plans are masonry dimensions (excluding the plaster thickness). All dimensions are rounded off and marginal variations may occur in the process of construction as per Architect's advice.