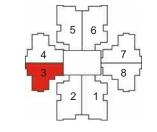

Note: \* mark indicates mirror unit.

Type - Z1
3BR2T - 1168 sq. ft.
Terrace Area - 25 sq. ft.

A1 - A6 : 101, 102\* B1 - B4 : 101, 102\* C1 - C6 : 101, 102\*

Type - Z2 3BR2T - 1192 sq. ft.

| A1 - A6 :    | B1 - B4 :    | C1 - C6 :    |
|--------------|--------------|--------------|
| 201* - 1401* | 201* - 1401* | 201* - 1401* |
| 202* - 1402* | 202* - 1402* | 202* - 1402* |
| G05* - 1405* | G05* - 1405* | G05* - 1405* |
| G06 - 1406   | G06 - 1406   | G06 - 1406   |
|              |              |              |

Note: \* mark indicates mirror unit.