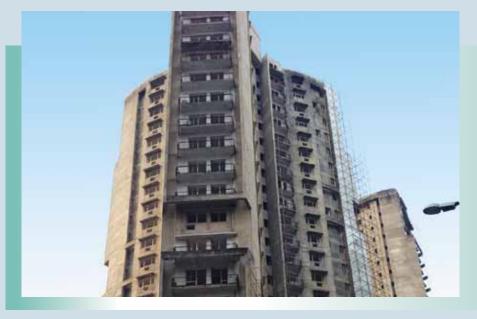

## **TOWER 9**

- Slab casting, brickwork and plastering complete
- Internal work in progress along with final finishing

## **HEIGHTS (Phase 2)**

| WORK IN PROGRESS |        |              |           |                                                                                |
|------------------|--------|--------------|-----------|--------------------------------------------------------------------------------|
| Tower No         | Height | Slab Casting | Brickwork | Plaster/Internal Work                                                          |
| 9                | G+24   | Complete     | Complete  | Plastering Complete, internal work in progress along with final finishing work |
| 10               | G+26   | Complete     | Complete  | External Plastering in progress                                                |