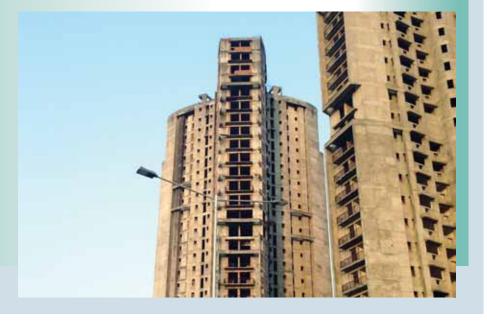

## TOWER 10

- Slab casting and brickwork complete
- External Plastering work in progress

## **HEIGHTS (Phase 2)**

| WORK IN PROGRESS |        |              |           |                                                                                |
|------------------|--------|--------------|-----------|--------------------------------------------------------------------------------|
| Tower No         | Height | Slab Casting | Brickwork | Plaster/Internal Work                                                          |
| 9                | G+24   | Complete     | Complete  | Plastering Complete, internal work in progress along with final finishing work |
| 10               | G+26   | Complete     | Complete  | External Plastering in progress                                                |