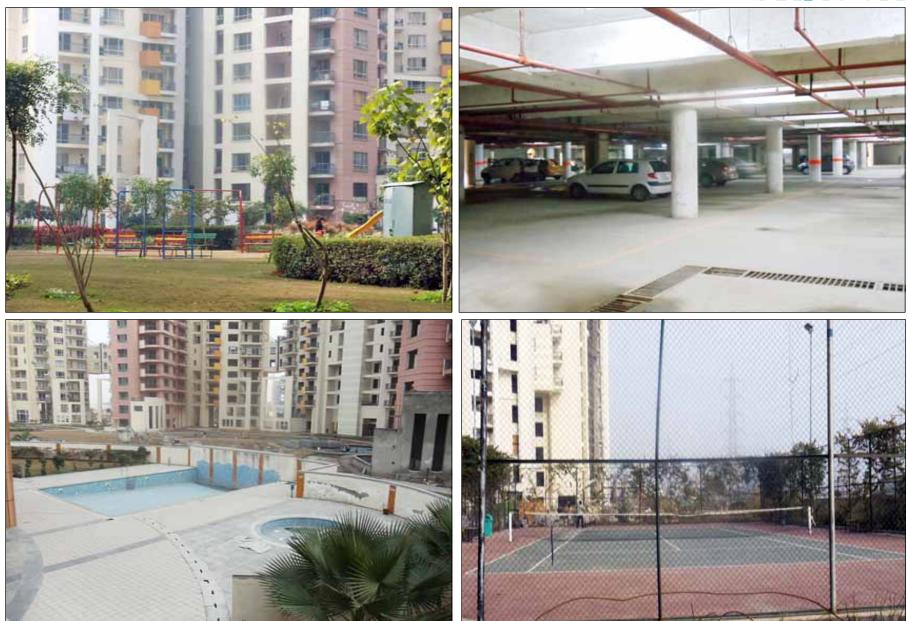

# Site Photographs

Gurgaon

THE CLOSE (NORTH), GURGAON – Handover in progress

THE CLOSE (SOUTH), GURGAON – Handover/ Finishing in progress

FRESCO, GURGAON – Handover/ Finishing in progress

**ESCAPE**, **GURGAON** – Handover/Finishing in Progress

**HARMONY**, **GURGAON** – Handover/Finishing in progress

WOODSTOCK FLOORS, GURGAON – Structure Complete, Internal work in progress

**UW GARDENS-II, GURGAON – Structure Complete Internal work in progress** 

**RESIDENCES, GURGAON – Structure / Internal work in progress** 

**VISTAS, GURGAON – Structure in progress** 

**SUNBREEZE**, **GURGAON** – Piling/Structure in progress

**SOUTH PARK, GURGAON – Show Flat ready** 