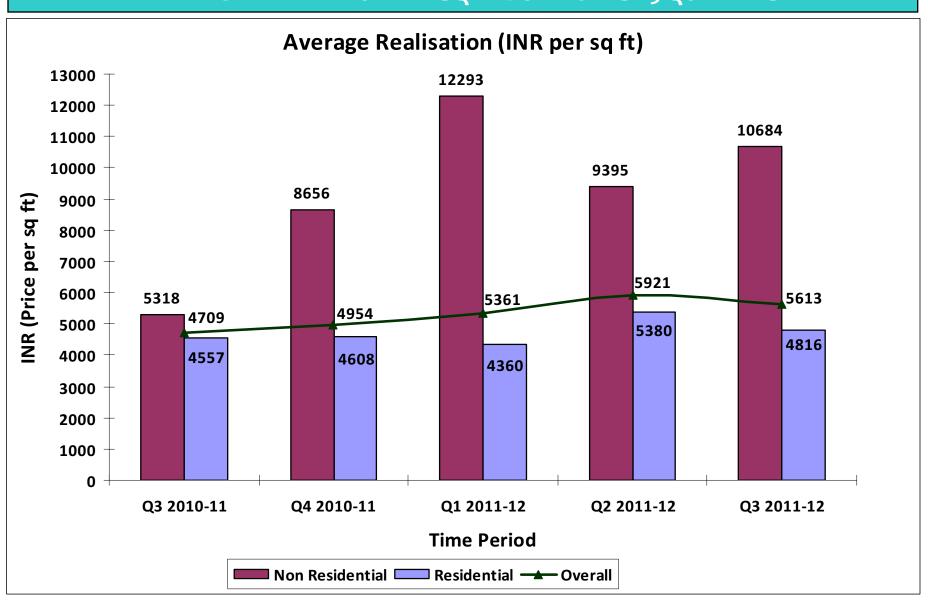

|  |

| Segment         | Area sold<br>(mn sq ft) | Booked<br>Value (Rs<br>Cr) | Avg.<br>Realisation<br>(Rs per sq ft) |  |
|-----------------|-------------------------|----------------------------|---------------------------------------|--|
| Non-Residential | 0.73                    | 783                        | 10684                                 |  |
| Residential     | 4.66                    | 2246                       | 4816                                  |  |
| Total           | 5.40                    | 3029                       | 5613                                  |  |

Over INR 3000 Cr of sales bookings achieved during first 3 Quarters of F.Y. 2011-12



#### **SALES BOOKINGS DURING LAST 5 QUARTERS**





#### **AVERAGE REALIZATION PER SQ FT DURING LAST 5 QUARTERS**





#### **DELIVERY STATUS OF PROJECTS**

| S no. | Particulars                        | Total Deliverable Area (in mn sq ft) | Area delivered<br>(mn sq ft) | Area Delivered During Apr - Dec' 2011 | Balance Area<br>(in mn sq ft.) |
|-------|------------------------------------|--------------------------------------|------------------------------|---------------------------------------|--------------------------------|
| 1     | Projects launched before Mar' 2009 | 24.2                                 | 12.2                         | 1.3                                   | 12.1                           |
| 2     | Projects launched since Mar' 2009  | 21.9                                 | 0.2                          | 0.2                                   | 21.7