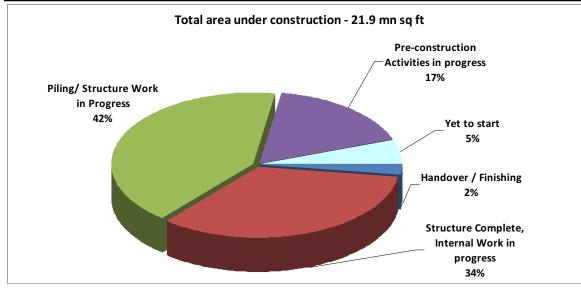

#### **CONSTRUCTION PROGRESS OF PROJECTS LAUNCHED SINCE MAR'09**

| Construction Stage                               | Number of projects | mn sq ft | % age of total | Projects                                                                                                                                                                                                                                                                                                                                                                                                                                                     |
|--------------------------------------------------|--------------------|----------|----------------|--------------------------------------------------------------------------------------------------------------------------------------------------------------------------------------------------------------------------------------------------------------------------------------------------------------------------------------------------------------------------------------------------------------------------------------------------------------|
| Handover / Finishing                             | 2                  | 0.5      | 2%             | Chennai - Aspen, Gurgaon - Commercial Tower Sec-45                                                                                                                                                                                                                                                                                                                                                                                                           |
| Structure Complete,<br>Internal Work in progress | 8                  | 7.4      | 34%            | Gurgaon - Nirvana Floors, Gardens II, Residences, Noida - Unihomes Ph 1, Unihomes Ph 2; Kolkata - Vistas; Bhopal - Unihomes; Mohali - Unihomes                                                                                                                                                                                                                                                                                                               |
| Piling/ Structure Work in<br>Progress            | 28                 | 9.1      | 41%            | Gurgaon - Sunbreeze, Vistas, South City II Floors, Exquisite, Commercial Center Sec 71, UW Towers, Signature Tower 2, Arcadia 2; Kolkata - Chambers, Gateway Cl II, Fresco; Chennai - Ananda, Brahma, Palm Villas, Unihomes, Unihomes 2, Gulmohar Avenue, Gardens, Chaitanya, Ekanta; Noida- UGCC Burgundy, UW Gardens, The Residences; Mysore - Palace Court; Mohali - Singleton Floors, UW Gardens; Lucknow - Gardens Galleria; Bhopal - Great India Place |
| Pre-construction Activities in progress          | 18                 | 3.7      | 17%            | Gurgaon - Nirvana Country II, South Park, Espace Premiere, The Willows, Nirvana Courtyard 2; Mohali - Aspen Greens, Gardens Galleria; G Noida - Unihomes Plotted; Noida - The Willows, Unihomes 3; Kolkata - DT Retail; Rewari - Unihomes, Ananda; Ambala - Unihomes, Ananda; Chennai - Greenwood City, Birch Court; Bangalore- Gardens Galleria                                                                                                             |
| Yet to start                                     | 9                  | 1.2      | 5%             | Gurgaon - Anthea Floors, Crestview, Wildflower Country Plots; Mohali - Downtown; Kochi - The Great India Place.  Dehradun - The Residences, The Great India Place; Bhubneshwar - Bhubneshwar 1; Noida - Gardens Galleria                                                                                                                                                                                                                                     |
| Total                                            | 65                 | 21.9     | 100%           |                                                                                                                                                                                                                                                                                                                                                                                                                                                              |

Structure complete, Internal work in progress in 34% projects

Handover has been started in 2 projects.