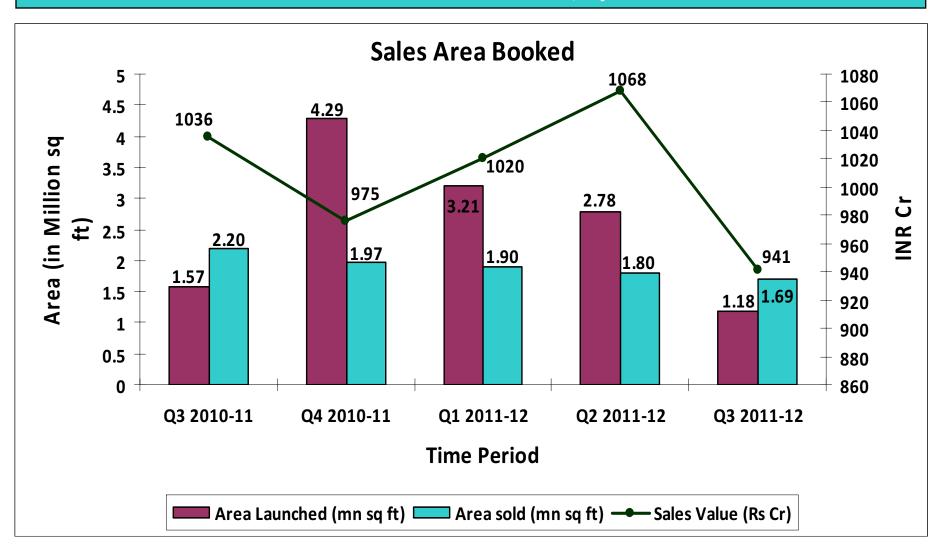

Over INR 3000 Cr of sales bookings achieved during first 3 Quarters of F.Y. 2011-12

#### **SALES BOOKINGS DURING LAST 5 QUARTERS**