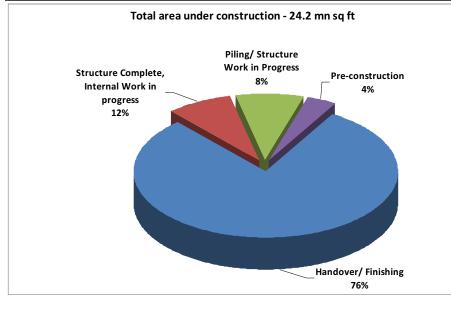

#### **CONSTRUCTION STATUS OF PROJECTS LAUNCHED BEFORE MAR '09**

| Construction Stage                               | Number of projects | mn sq ft | % age | Projects                                                                                                                                                                                                                                                                                                                   |
|--------------------------------------------------|--------------------|----------|-------|----------------------------------------------------------------------------------------------------------------------------------------------------------------------------------------------------------------------------------------------------------------------------------------------------------------------------|
| Handover/ Finishing                              | 22                 | 19.4     | 80%   | Gurgaon - The Close (South), The Close (North), World Spa (East), World Spa (West), Espace, Fresco, Nirvana Courtyard, Escape, Harmony, Arcadia, South City 2 Retail, Business Zone; G Noida - Horizon, Heights, Cascades, Habitat; Kolkata - Gardens, Horizons, Heights, Downtown, Cascades; Lucknow - South City Gardens |
| Structure Complete,<br>Internal Work in progress | 4                  | 2.0      | 8%    | G Noida - Verve; Kolkata - Harmony, Air; Mohali - Executive Floors                                                                                                                                                                                                                                                         |
| Piling/ Structure Work in<br>Progress            | 3                  | 2.0      | 8%    | Gurgaon - UW Resorts Villas; Kolkata - Gateway-I; Noida - UGCC Amber                                                                                                                                                                                                                                                       |
| Pre-construction                                 | 3                  | 0.9      | 4%    | G Noida - UW City; Gurgaon - UW Resorts Plotted and Mohali Plotted Development                                                                                                                                                                                                                                             |
| Total                                            | 32                 | 24.2     | 100%  |                                                                                                                                                                                                                                                                                                                            |

Close to **90%** of our past projects are in finishing/ handing over stages or where structure is complete and internal work is in progress