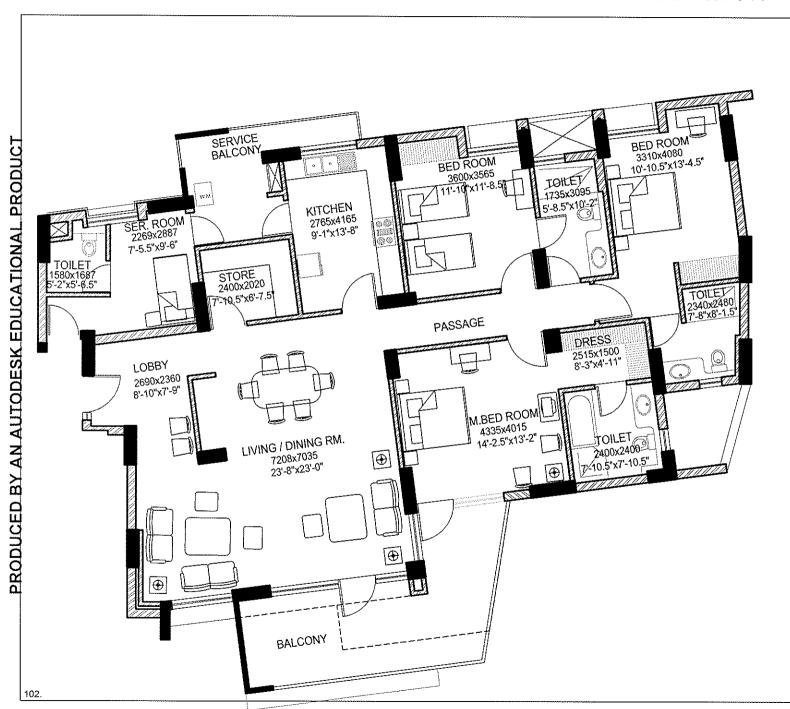

Tower: 1,5
HARMONY

Tower: 1,5

**HARMONY** 

Unit Type 3B (3B3T1S). Super Area = 2623 sft. =(243.728 sqm.)

super Area = 2711 sπ. =(251.852 sqm.)

Tower: 1,5

**HARMONY** 

Unit No.: