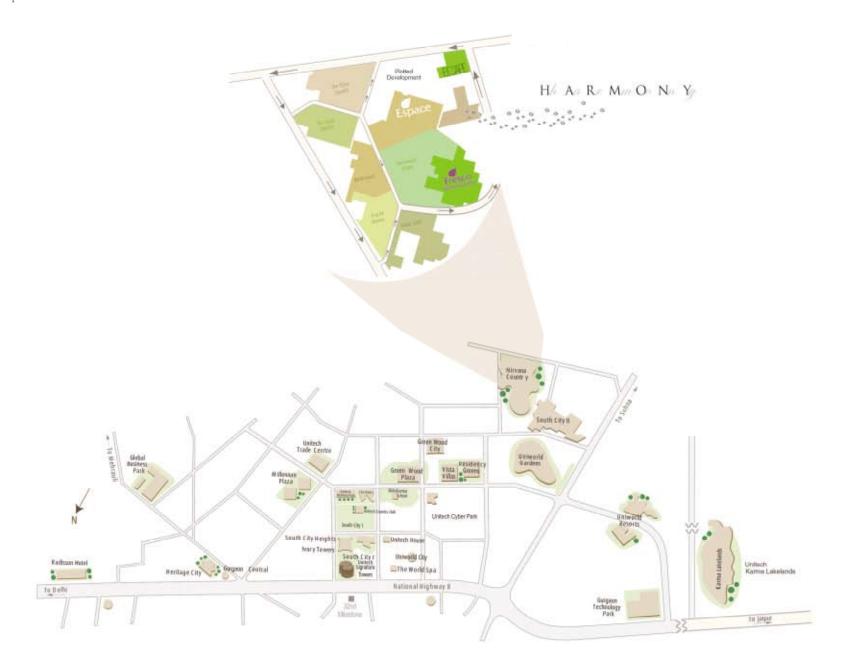

Unit Type 3G1 (3B3T1S). Super Area = 2800 sft. =(260.152 sqm.)

Tower: 1,5 HARMONY

PRODUCED BY AN AUTODESK EDUCATIONAL PRODUCT

TOILET 1580x1687 5'-2"x5'-6"

EDUCATIONAL PRODUC

101.

Unit Type 3A (3B3T1S). Super Area = 2715 sft. =(252.187 sqm.)

HARMONY

Tower : 1,5

Unit Type 3T (3B3T1S). Super Area = 2802 sft. =(260.305 sqm.)

Tower: 1,5 HARMONY

1901

Unit Type 3G2 (3B3T1S). Super Area = 2709 sft. =(251.712 sqm.)

Tower: 1,5 HARMONY

<u>Unit No.:</u>
Unit Type 3D (3B3T1S).
Super Area = 2617 sft.
=(243.123 sqm.)

Tower: 1,5
HARMONY

Tower: 1,5

**HARMONY** 

Unit Type 3B (3B3T1S). Super Area = 2623 sft. =(243.728 sqm.)

super Area = 2711 sπ. =(251.852 sqm.)

Tower: 1,5

**HARMONY** 

Unit No.:

Unit Type 3B (3B3T1S). Super Area = 2711 sft. =(251.852 sqm.)

Unit Type 2G (2B2T1ST). Super Area = 1762 sft. =(163.657 sqm.)

KITCHEN YARD BEDROOM 3665x3565 12'-0"x11'-8.5" BEDROOM 3695x4085 12'-1.5"x13'-5" KITCHEN 4000x2545 13'-1.5"x8'-4" TOILET 2600X2480 8-6"X8'-1.5" LOBBY 2300x2065 LIVING / DINING RM 4420x7160 14'-6"x23'-6" 7'-6"x6'-9" STUDY 2750x3495 9'-0"x11'<sub>1</sub>-5.5" **PATIO**  $\bigoplus$ 

Tower: 2,6. HARMONY

G01.

PRODUCED BY AN AUTODESK EDUCATIONAL PRODUCT

Unit Type 2B (2B2T1ST). Super Area = 1796 sft. =(166.85 sqm.)

Tower: 2,6.

**HARMONY** 

PRODUCED BY AN AUTODESK EDUCATIONAL PRODUCT

PRODUCED BY AN AUTODESK EDUCATIONAL PRODUCT

## Unit No.:

Unit Type 2G (2B2T1ST). Super Area = 1762 sft. =(163.657 sqm.)

Tower: 2,6. HARMONY

PRODUCED BY AN AUTODESK EDUCATIONAL PRODUCT

## Unit No.:

Unit Type 2A (2B2T1ST). Super Area = 1795 sft. =(166.749 sqm.)

Tower: 2,6. HARMONY

PRODUCED BY AN AUTODESK EDUCATIONAL PRODUCT