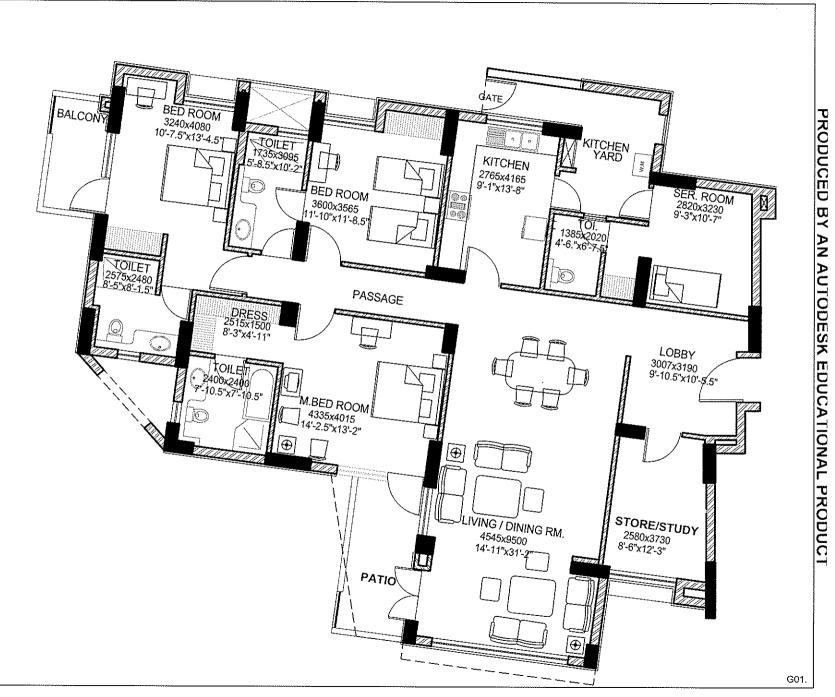

Unit Type 3G1 (3B3T1S). Super Area = 2800 sft. =(260.152 sqm.)

Tower: 1,5 HARMONY

PRODUCED BY AN AUTODESK EDUCATIONAL PRODUCT

TOILET 1580x1687 5'-2"x5'-6"

EDUCATIONAL PRODUC

101.

Unit Type 3A (3B3T1S). Super Area = 2715 sft. =(252.187 sqm.)

HARMONY

Tower : 1,5

Unit Type 3T (3B3T1S). Super Area = 2802 sft. =(260.305 sqm.)

Tower: 1,5 HARMONY

1901

Unit Type 3G2 (3B3T1S). Super Area = 2709 sft. =(251.712 sqm.)

Tower: 1,5 HARMONY

<u>Unit No.:</u>
Unit Type 3D (3B3T1S).
Super Area = 2617 sft.
=(243.123 sqm.)

Tower: 1,5
HARMONY

Tower: 1,5

**HARMONY** 

Unit Type 3B (3B3T1S). Super Area = 2623 sft. =(243.728 sqm.)

super Area = 2711 sπ. =(251.852 sqm.)

Tower: 1,5

**HARMONY** 

Unit No.:

Unit Type 3B (3B3T1S). Super Area = 2711 sft. =(251.852 sqm.)

Unit Type 2G (2B2T1ST). Super Area = 1762 sft. =(163.657 sqm.)

KITCHEN YARD BEDROOM 3665x3565 12'-0"x11'-8.5" BEDROOM 3695x4085 12'-1.5"x13'-5" KITCHEN 4000x2545 13'-1.5"x8'-4" TOILET 2600X2480 8-6"X8'-1.5" LOBBY 2300x2065 LIVING / DINING RM 4420x7160 14'-6"x23'-6" 7'-6"x6'-9" STUDY 2750x3495 9'-0"x11'<sub>1</sub>-5.5" **PATIO**  $\bigoplus$ 