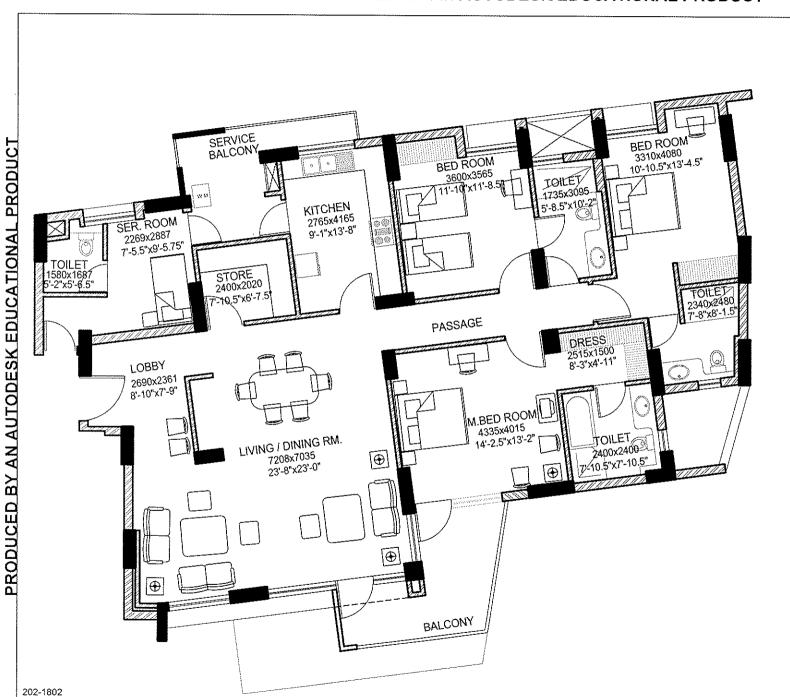

Unit Type 3G1 (3B3T1S). Super Area = 2800 sft. =(260.152 sqm.)

Tower: 1,5 HARMONY

PRODUCED BY AN AUTODESK EDUCATIONAL PRODUCT

TOILET 1580x1687 5'-2"x5'-6"

EDUCATIONAL PRODUC

101.

Unit Type 3A (3B3T1S). Super Area = 2715 sft. =(252.187 sqm.)