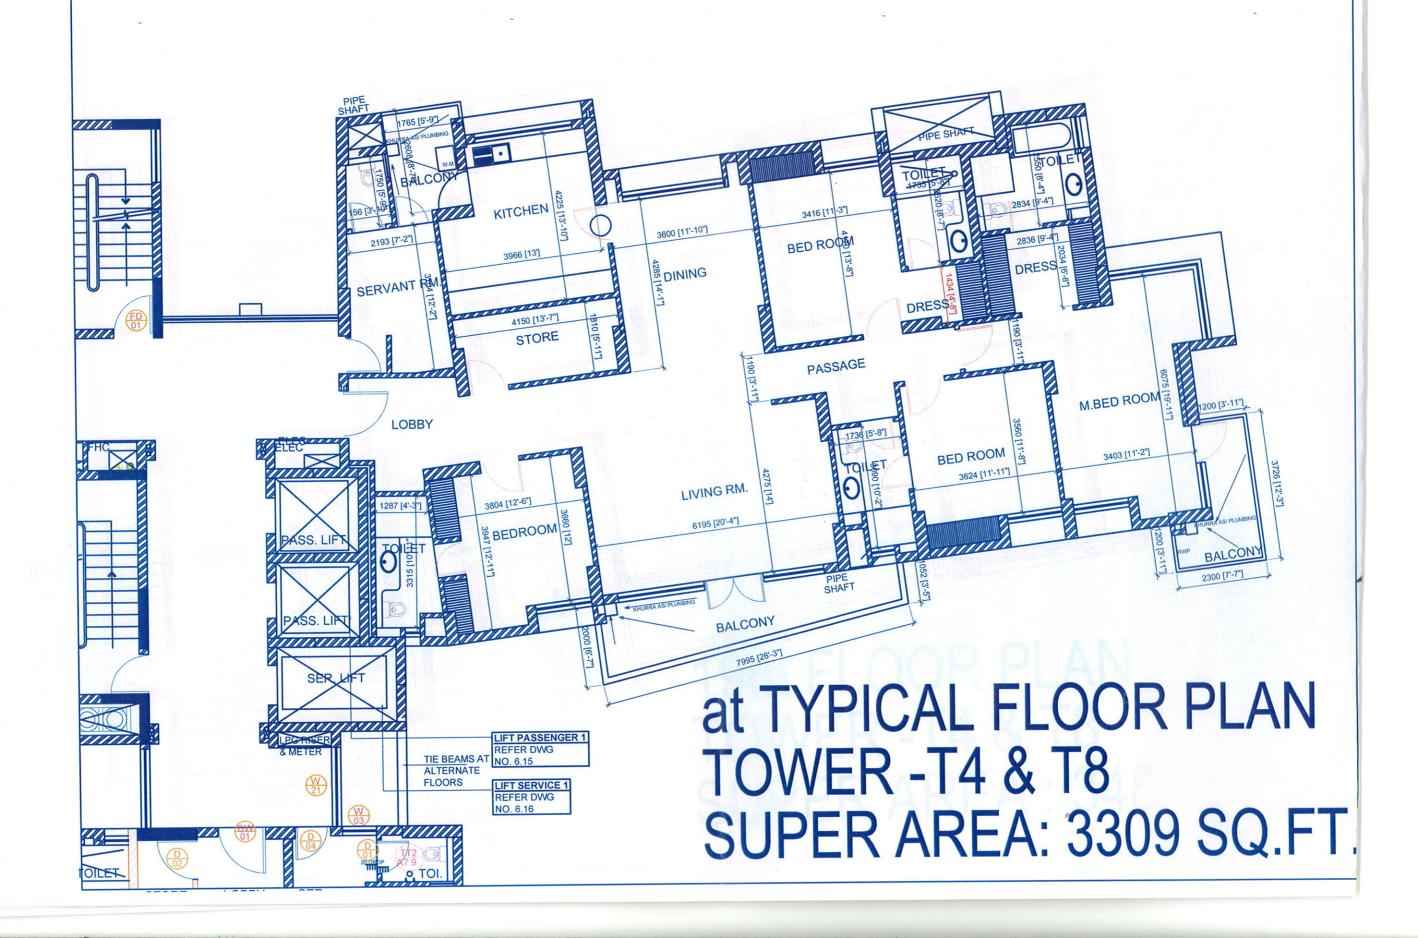

0"x11'-8.5" BEDROOM 3695x4085 12'-1.5"x13'-5" KITCHEN 4000x2545 13'-1.5"x8'-4" TOILET 2600X2480 8-6"X8'-1.5" LOBBY 2300x2065 LIVING / DINING RM 4420x7160 14'-6"x23'-6" 7'-6"x6'-9" STUDY 2750x3495 9'-0"x11'<sub>1</sub>-5.5" **PATIO**  $\bigoplus$ 

Tower: 2,6. HARMONY

G01.

PRODUCED BY AN AUTODESK EDUCATIONAL PRODUCT

Unit Type 2B (2B2T1ST). Super Area = 1796 sft. =(166.85 sqm.)





Tower: 2,6.

**HARMONY** 

PRODUCED BY AN AUTODESK EDUCATIONAL PRODUCT



PRODUCED BY AN AUTODESK EDUCATIONAL PRODUCT

## Unit No.:

Unit Type 2G (2B2T1ST). Super Area = 1762 sft. =(163.657 sqm.)



Tower: 2,6. HARMONY



PRODUCED BY AN AUTODESK EDUCATIONAL PRODUCT

## Unit No.:

Unit Type 2A (2B2T1ST). Super Area = 1795 sft. =(166.749 sqm.)



Tower: 2,6. HARMONY

PRODUCED BY AN AUTODESK EDUCATIONAL PRODUCT





# Specifications

#### Wall finish

internal: living/dining: Acrylic emulsion paint/ceiling in distemper external: combination of stone & textured paint

servant room: painted in oil bound distemper

### Floorings

living/dining: Imported Marble

bedrooms: laminated wood flooring

servant's room: ceramic tiles

#### Kitchen

fully fitted modular kitchen with refrigerator, oven, hob and chimney

platform: granite counter with twin bowl stainless steel sink, drain board with cp fittings

flooring: ceramic tiles

dado: ganite above counter/ceramic tiles on non-counter walls upto 1500mm above floor.

#### **Toilets**

flooring: ceramic tiles floors

dado: ceramic tiles upto ceiling

fittings: granite/marble counter, white ceramic fixtures and cp fittings, geysers, jacuzzi in master

bedroo