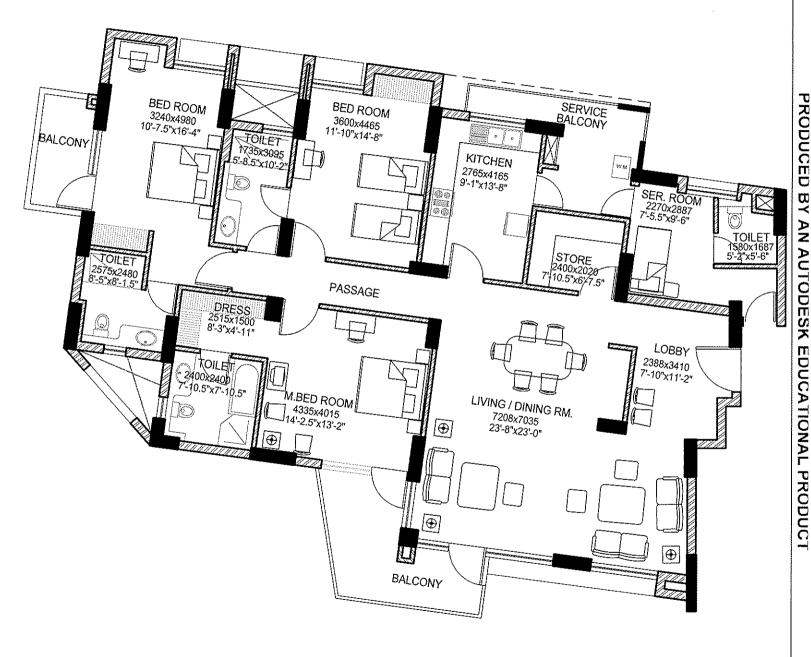

Unit Type 3G1 (3B3T1S). Super Area = 2800 sft. =(260.152 sqm.)

Tower: 1,5 HARMONY

PRODUCED BY AN AUTODESK EDUCATIONAL PRODUCT

TOILET 1580x1687 5'-2"x5'-6"

EDUCATIONAL PRODUC

101.

Unit Type 3A (3B3T1S). Super Area = 2715 sft. =(252.187 sqm.)