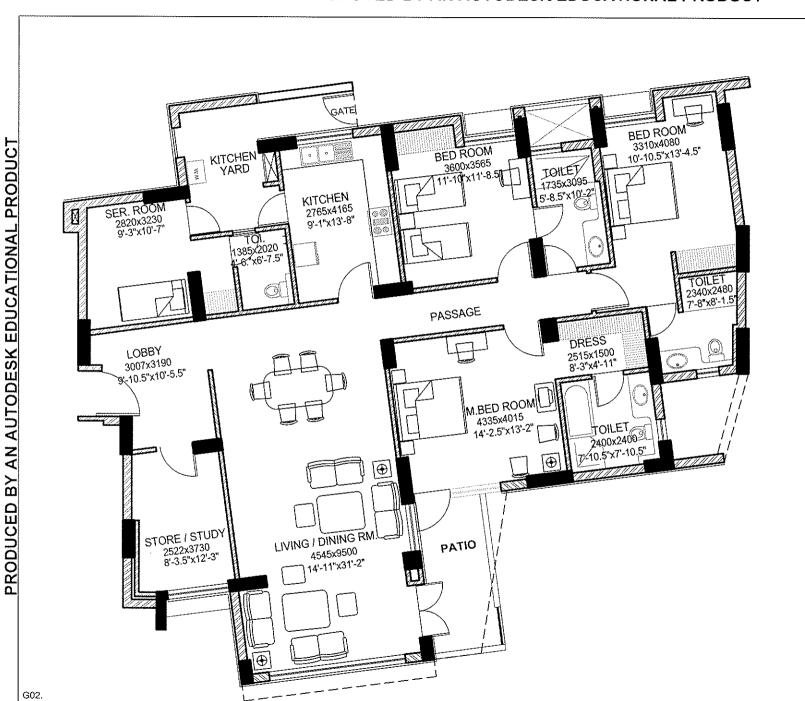

Unit Type 3B (3B3T1S). Super Area = 2711 sft. =(251.852 sqm.)

Unit Type 2G (2B2T1ST). Super Area = 1762 sft. =(163.657 sqm.)

KITCHEN YARD BEDROOM 3665x3565 12'-0"x11'-8.5" BEDROOM 3695x4085 12'-1.5"x13'-5" KITCHEN 4000x2545 13'-1.5"x8'-4" TOILET 2600X2480 8-6"X8'-1.5" LOBBY 2300x2065 LIVING / DINING RM 4420x7160 14'-6"x23'-6" 7'-6"x6'-9" STUDY 2750x3495 9'-0"x11'<sub>1</sub>-5.5" **PATIO**  $\bigoplus$ 