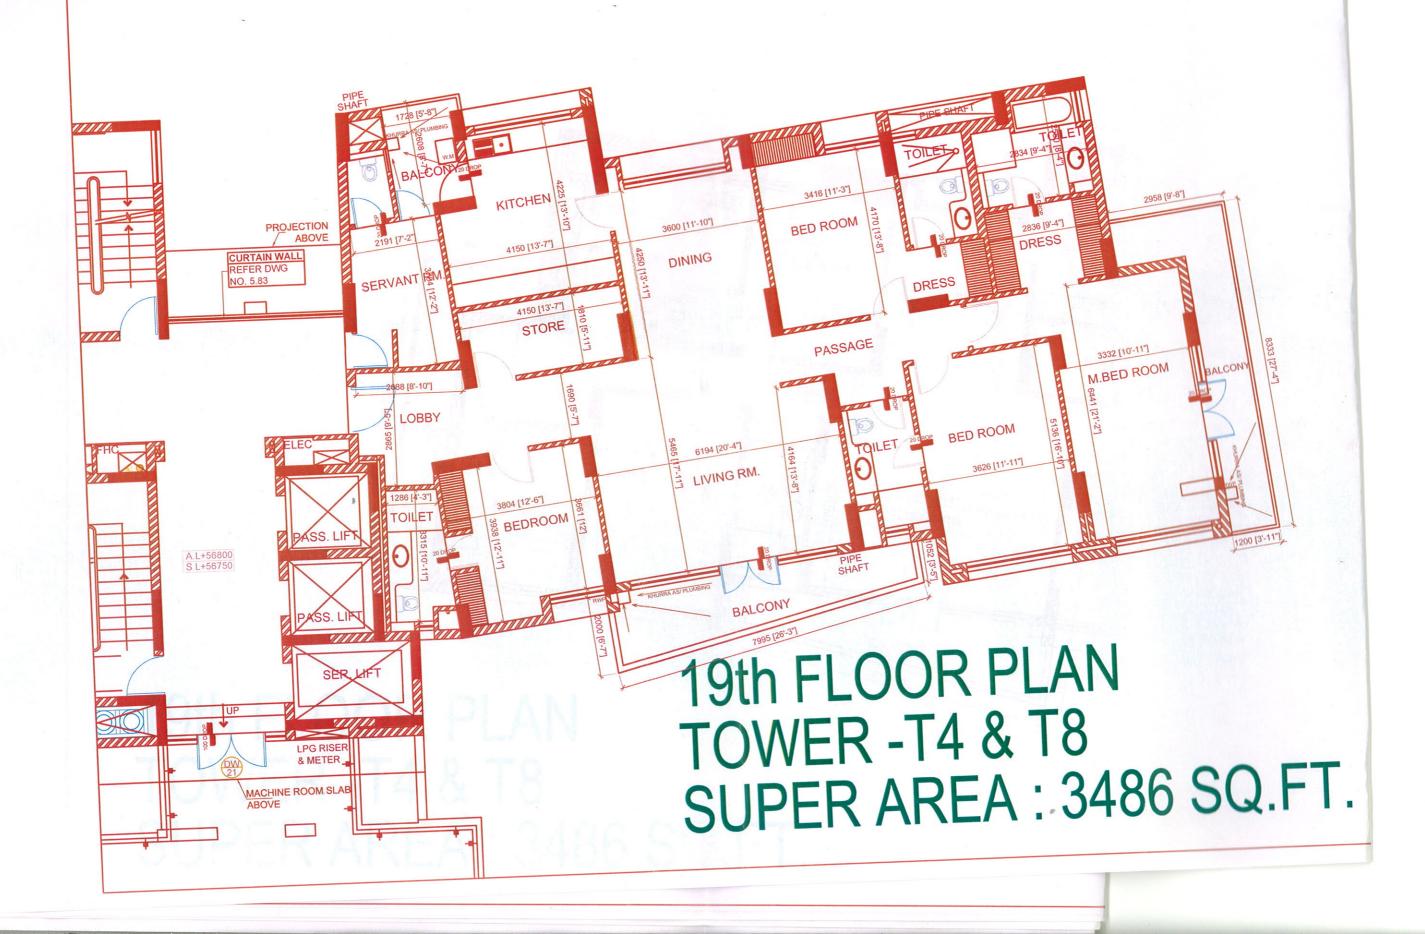

x11'-8.5" BEDROOM 3695x4085 12'-1.5"x13'-5" KITCHEN 4000x2545 13'-1.5"x8'-4" TOILET 2600X2480 8-6"X8'-1.5" LOBBY 2300x2065 LIVING / DINING RM 4420x7160 14'-6"x23'-6" 7'-6"x6'-9" STUDY 2750x3495 9'-0"x11'<sub>1</sub>-5.5" **PATIO**  $\bigoplus$ 

Tower: 2,6. HARMONY

G01.

PRODUCED BY AN AUTODESK EDUCATIONAL PRODUCT

Unit Type 2B (2B2T1ST). Super Area = 1796 sft. =(166.85 sqm.)





Tower: 2,6.

**HARMONY** 

PRODUCED BY AN AUTODESK EDUCATIONAL PRODUCT



PRODUCED BY AN AUTODESK EDUCATIONAL PRODUCT

## Unit No.:

Unit Type 2G (2B2T1ST). Super Area = 1762 sft. =(163.657 sqm.)



Tower: 2,6. HARMONY



PRODUCED BY AN AUTODESK EDUCATIONAL PRODUCT

## Unit No.:

Unit Type 2A (2B2T1ST). Super Area = 1795 sft. =(166.749 sqm.)



Tower: 2,6. HARMONY

PRODUCED BY AN AUTODESK EDUCATIONAL PRODUCT





# Specifications

#### Wall finish

internal: living/dining: Acrylic emulsion paint/ceiling in distemper external: combination of stone & textured paint

servant room: painted in oil bound distemper

### Floorings

living/dining: Imported Marble

bedrooms: laminated wood flooring

servant's room: ceramic tiles

#### Kitchen

fully fitted modular kitchen with refrigerator, oven, hob and chimney

platform: granite counter with twin bowl stainless steel sink, drain board with cp fittings

flooring: ceramic tiles

dado: ganite above counter/ceramic tiles on non-counter walls upto 1500mm above floor.

#### **Toilets**

flooring: ceramic tiles floors

dado: ceramic tiles upto ceiling

fittings: granite/marble counter, white ceramic fixtures and cp fittings, geysers, jacuzzi in master

bedroom