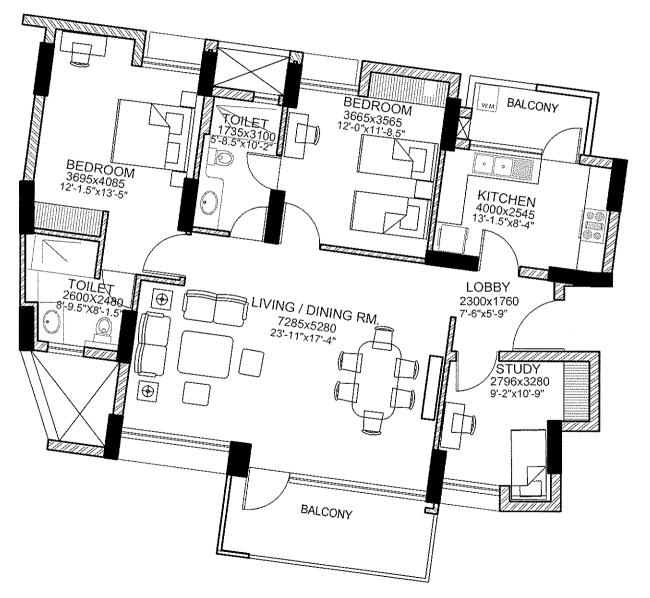

Unit Type 3B (3B3T1S). Super Area = 2711 sft. =(251.852 sqm.)

Unit Type 2G (2B2T1ST). Super Area = 1762 sft. =(163.657 sqm.)

KITCHEN YARD BEDROOM 3665x3565 12'-0"x11'-8.5" BEDROOM 3695x4085 12'-1.5"x13'-5" KITCHEN 4000x2545 13'-1.5"x8'-4" TOILET 2600X2480 8-6"X8'-1.5" LOBBY 2300x2065 LIVING / DINING RM 4420x7160 14'-6"x23'-6" 7'-6"x6'-9" STUDY 2750x3495 9'-0"x11'<sub>1</sub>-5.5" **PATIO**  $\bigoplus$ 