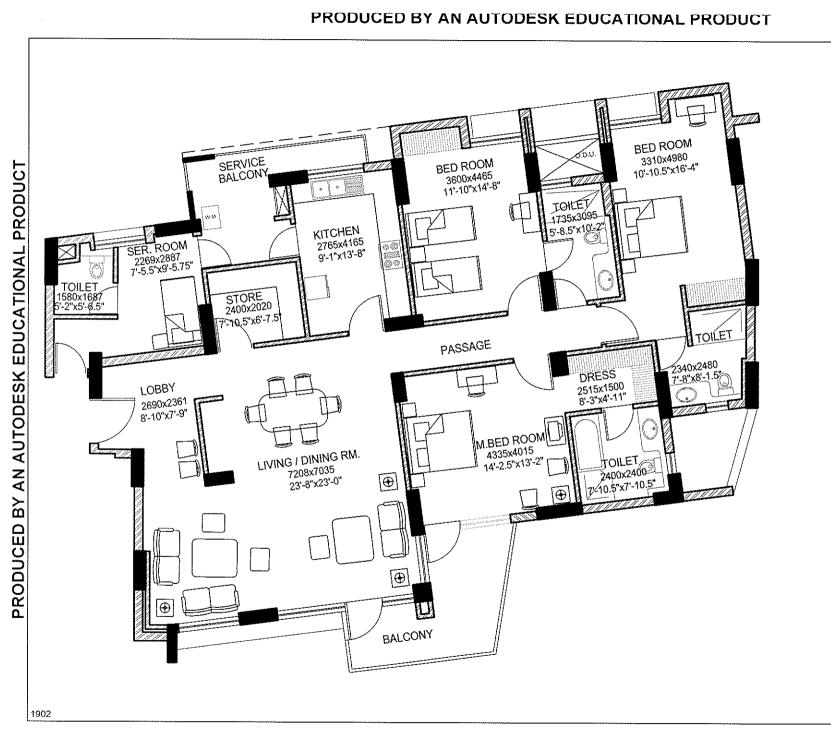

HARMONY

Tower : 1,5

Unit Type 3T (3B3T1S). Super Area = 2802 sft. =(260.305 sqm.)

Tower: 1,5 HARMONY

1901

Unit Type 3G2 (3B3T1S). Super Area = 2709 sft. =(251.712 sqm.)

Tower: 1,5 HARMONY

<u>Unit No.:</u>
Unit Type 3D (3B3T1S).
Super Area = 2617 sft.
=(243.123 sqm.)