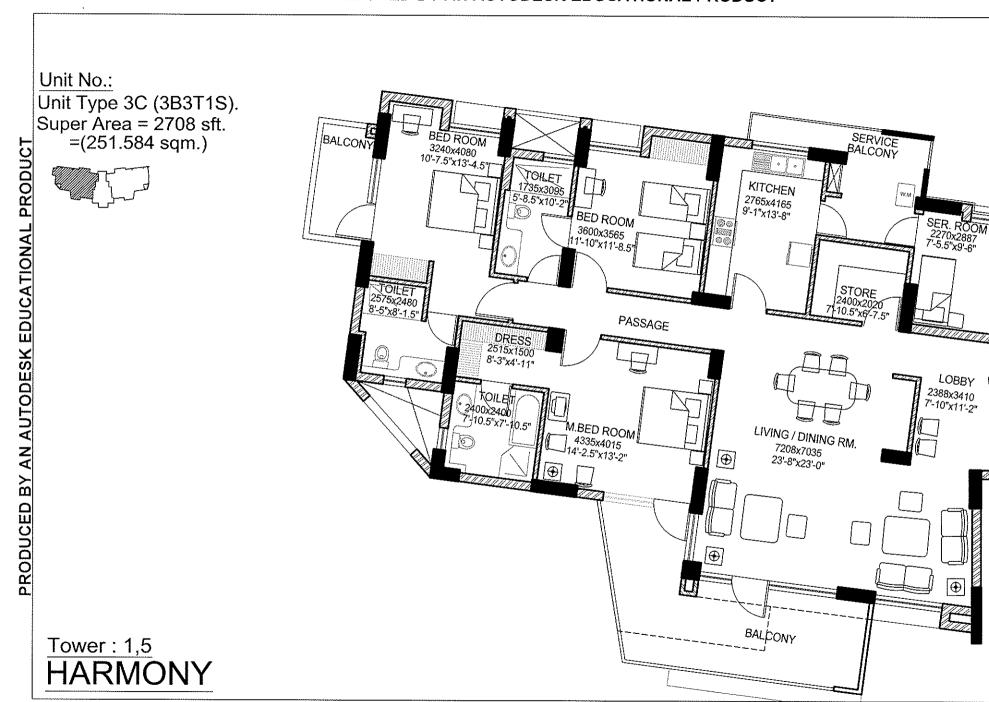

Tower: 1,5
HARMONY

Tower: 1,5

**HARMONY** 

Unit Type 3B (3B3T1S). Super Area = 2623 sft. =(243.728 sqm.)

super Area = 2711 sπ. =(251.852 sqm.)

Tower: 1,5

**HARMONY** 

Unit No.: