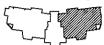

HARMONY

Tower : 1,5

Unit Type 3T (3B3T1S). Super Area = 2802 sft. =(260.305 sqm.)

Tower: 1,5 HARMONY

1901

Unit Type 3G2 (3B3T1S). Super Area = 2709 sft. =(251.712 sqm.)

Tower: 1,5 HARMONY

<u>Unit No.:</u>
Unit Type 3D (3B3T1S).
Super Area = 2617 sft.
=(243.123 sqm.)