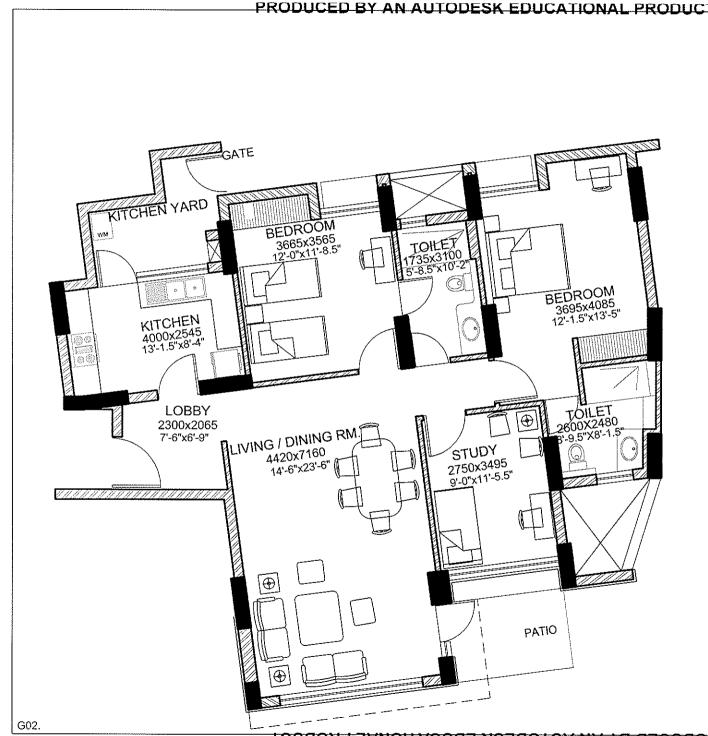

Unit Type 3B (3B3T1S). Super Area = 2711 sft. =(251.852 sqm.)

Unit Type 2G (2B2T1ST). Super Area = 1762 sft. =(163.657 sqm.)

KITCHEN YARD BEDROOM 3665x3565 12'-0"x11'-8.5" BEDROOM 3695x4085 12'-1.5"x13'-5" KITCHEN 4000x2545 13'-1.5"x8'-4" TOILET 2600X2480 8-6"X8'-1.5" LOBBY 2300x2065 LIVING / DINING RM 4420x7160 14'-6"x23'-6" 7'-6"x6'-9" STUDY 2750x3495 9'-0"x11'<sub>1</sub>-5.5" **PATIO**  $\bigoplus$ 