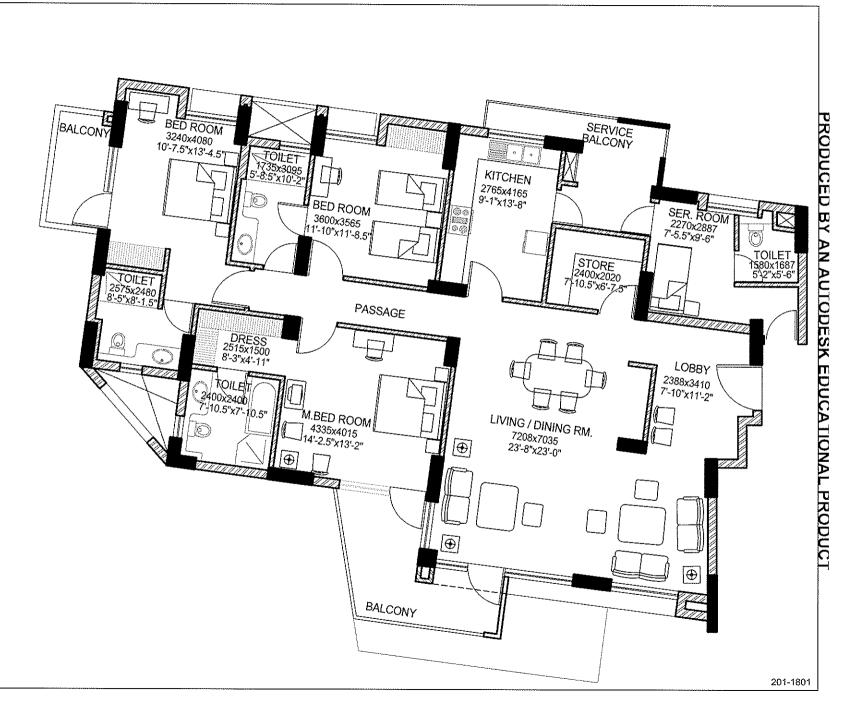

Tower: 1,5
HARMONY

Tower: 1,5

**HARMONY** 

Unit Type 3B (3B3T1S). Super Area = 2623 sft. =(243.728 sqm.)

super Area = 2711 sπ. =(251.852 sqm.)

Tower: 1,5

**HARMONY** 

Unit No.: