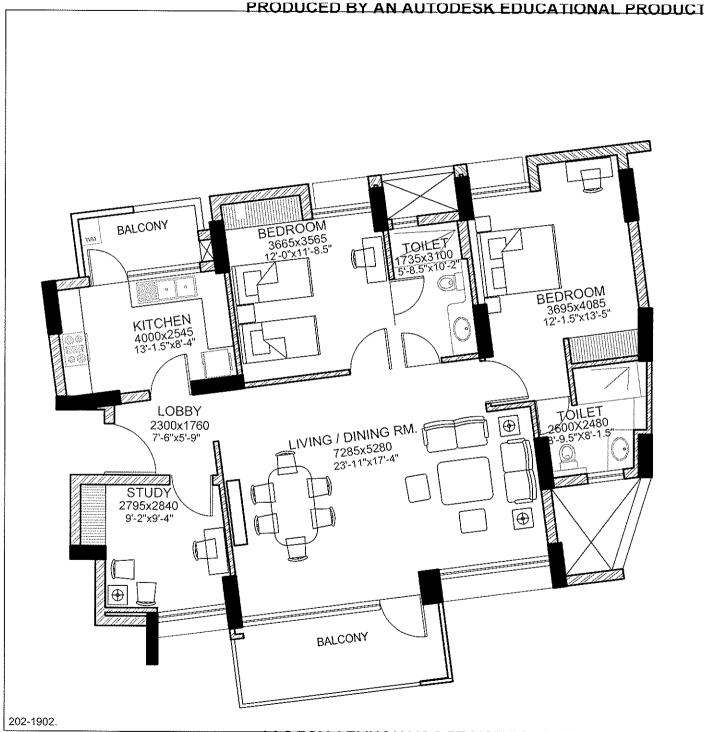

Unit Type 3B (3B3T1S). Super Area = 2711 sft. =(251.852 sqm.)

Unit Type 2G (2B2T1ST). Super Area = 1762 sft. =(163.657 sqm.)

KITCHEN YARD BEDROOM 3665x3565 12'-0"x11'-8.5" BEDROOM 3695x4085 12'-1.5"x13'-5" KITCHEN 4000x2545 13'-1.5"x8'-4" TOILET 2600X2480 8-6"X8'-1.5" LOBBY 2300x2065 LIVING / DINING RM 4420x7160 14'-6"x23'-6" 7'-6"x6'-9" STUDY 2750x3495 9'-0"x11'<sub>1</sub>-5.5" **PATIO**  $\bigoplus$ 