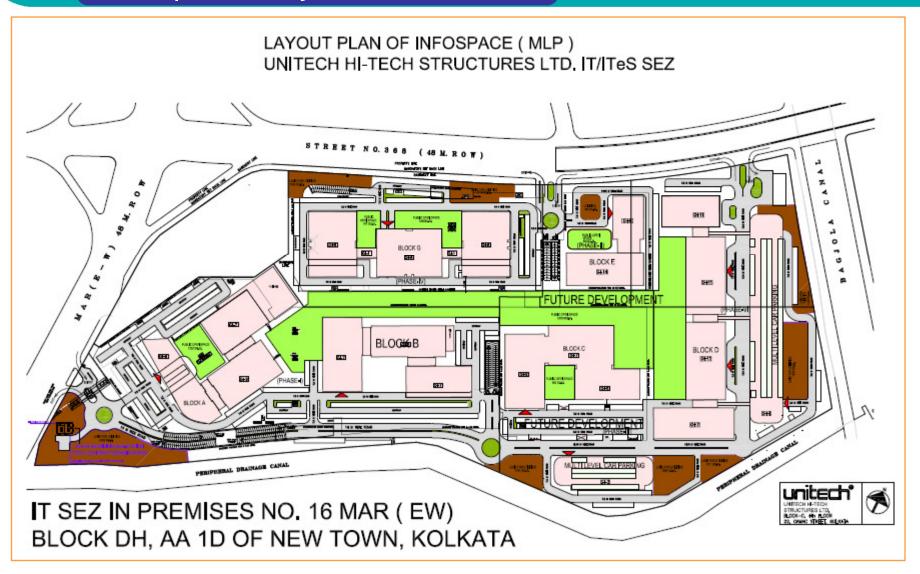

ilometer distance from the Infospace.
- •Tata Memorial Hospital, Newtown P.S. opposite to the campus.
- •Uniworld City, 100 acre Residential Campus developed by Unitech just 1.5 kms away from Infospace.
- •Other Premium residential condominiums by DLF, Keppel, Tata Housing, Bengal Ambuja etc.
- •Operational school DPS New Town just at the vicinity.
- •Reputed Institutes campuses to name IIT Kharagpur, St. Xaviers College, Presidency College, Army Institute of Mgmt., Indian Engineering Mgmt. shall be operational in couple of years located near to the vicinity of Infospace.
- Vocational Training Institute W.B. operational.
- ·Wipro and Infosys campus 2.5 kms away.

# Unitech Hi-Tech Structures

## Surrounding Infrastructure Developments





















## Infospace Project Master Plan



### **Clients at Infospace**















High performance. Delivered.







#### Infospace Campus Entrance





### Infospace Campus Inside











### Infospace Campus Inside











# **OPERATIONAL** Amenity Block











## **Operational Amenity Block**









Citi Bank ATM

**HDFC Bank ATM** 

**SBI Bank ATM** 



## **Operational Food Court**









Single window shopping for multiple locations across India.

High Efficiency in building Design.

Assured Quality (rich specifications and multiple redundancies)

Operational SEZ, no teething problems.

Only property in and around that location having Grid Power.

Assurance of regional support for dealing with authorities for SEZ approvals.

Ready available Incubation space.

Availability of space for tranche requirement