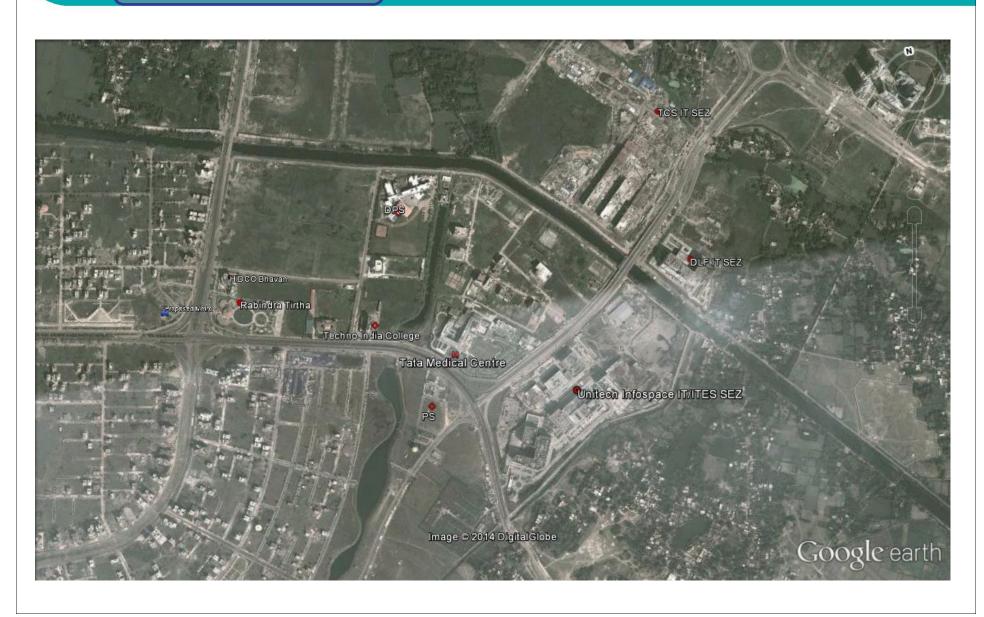

## **Aerial View**

### Surrounding Developments

- •HIDCO Bhavan, Financial Centre, Rabindra Tirtha are at less than a kilometer distance from the Infospace.
- •Tata Memorial Hospital, Newtown P.S. opposite to the campus.
- •Uniworld City, 100 acre Residential Campus developed by Unitech just 1.5 kms away from Infospace.
- •Other Premium residential condominiums by DLF, Keppel, Tata Housing, Bengal Ambuja etc.
- •Operational school DPS New Town just at the vicinity.
- •Reputed Institutes campuses to name IIT Kharagpur, St. Xaviers College, Presidency College, Army Institute of Mgmt., Indian Engineering Mgmt. shall be operational in couple of years located near to the vicinity of Infospace.
- Vocational Training Institute W.B. operational.
- ·Wipro and Infosys campus 2.5 kms away.