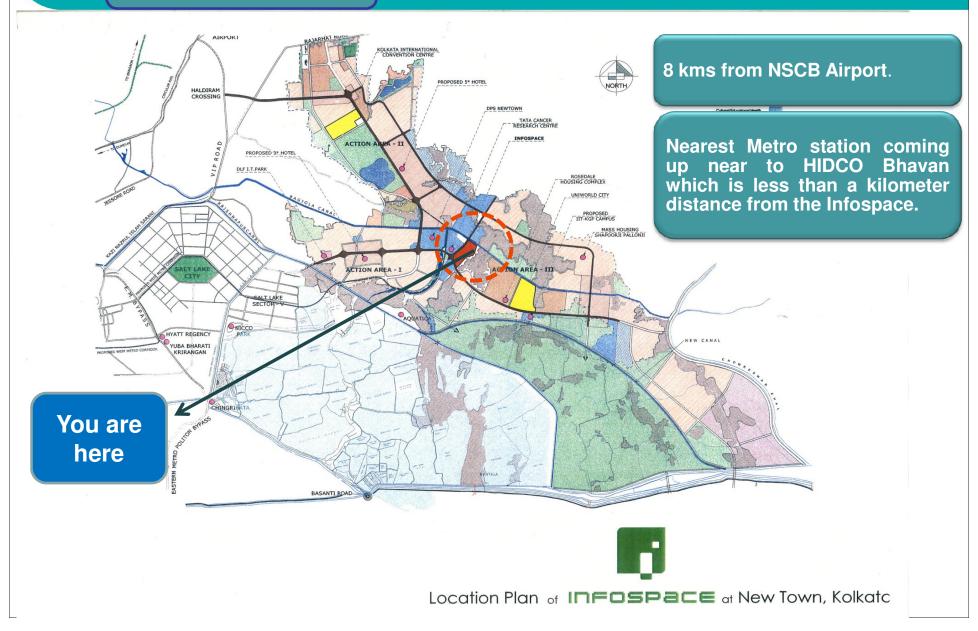

# "Infospace"

Unitech Hitech Structures Ltd., an IT/ITES SEZ New Town, Kolkata

### **Location Plan**







## **Aerial View**



#### Infospace Campus View & Facts





- Area: 45.4 Acres of Land, bought from WBHIDCO
  - Master Plan sanctioned by WBHIDCO
- Commencement of Construction, September 2005
  - Principal Architect : RMJM Hong Kong



## **Surrounding Developments**









# Unitech Hi-Tech Structures

### Surrounding Developments











- •HIDCO Bhavan, Financial Centre, Rabindra Tirtha are at less than a kilometer distance from the Infospace.
- •Tata Memorial Hospital, Newtown P.S. opposite to the campus.
- •Uniworld City, 100 acre Residential Campus developed by Unitech just 1.5 kms away from Infospace.
- •Other Premium residential condominiums by DLF, Keppel, Tata Housing, Bengal Ambuja etc.
- •Operational school DPS New Town just at the vicinity.
- •Reputed Institutes ca