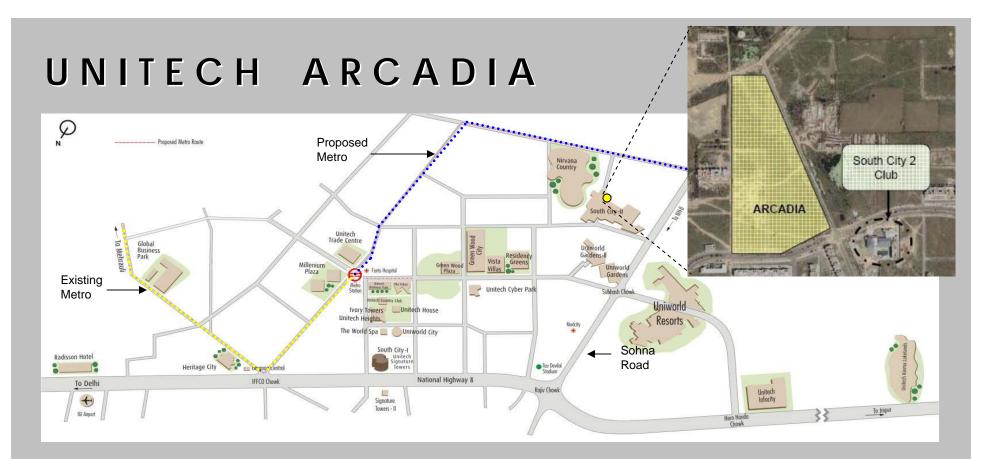

Gurgaon has a new centre. Located in the heart of the prestigious South City II, The Arcadia, one of the **largest retail cum office** format building in NCR, is poised to take center stage as the premier lifestyle destination for shopping and entertainment. The complex contains 200,000 sq ft of office space and 300+ shops, all masterfully spread over an astonishing area totaling 6 acres of prime land. With easy access to Sohna Road, Golf Course Road and NH-8, you are next door to the best of Gurgaon's commercial establishments, as well as in close proximity to the Delhi International Airport and ½ KM from the proposed metro connecting Delhi and Gurgaon's premium residential areas.

With undercover car parks accommodating 600 vehicles and the adjoining South City II Pioneers club, The Arcadia expects to welcome more than 5000+ families residing in the neighborhood.

The Arcadia opens its doors to the world in 2010.

SITE PLAN