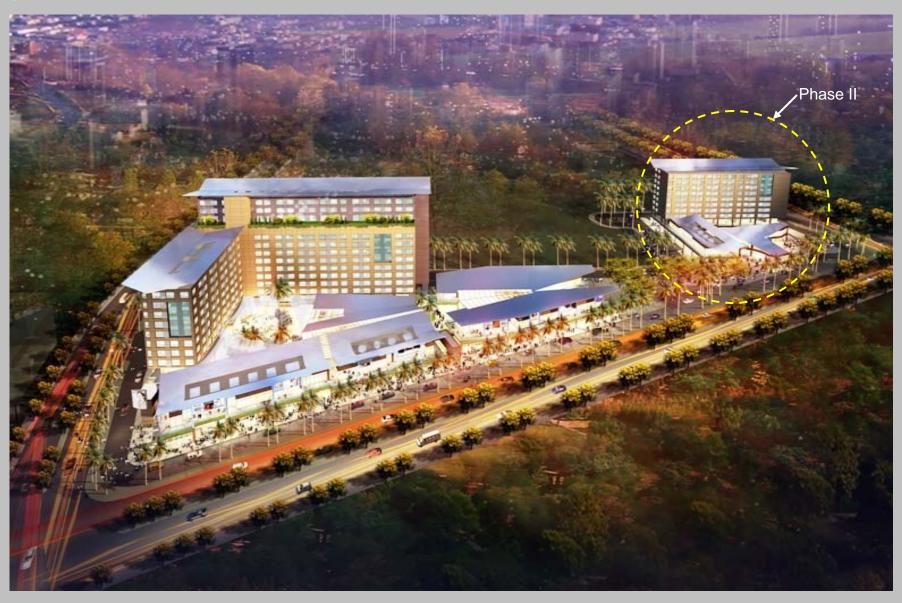

Gurgaon has a new centre. Located in the heart of the prestigious South City II, The Arcadia, one of the **largest retail cum office** format building in NCR, is poised to take center stage as the premier lifestyle destination for shopping and entertainment. The complex contains 200,000 sq ft of office space and 300+ shops, all masterfully spread over an astonishing area totaling 6 acres of prime land. With easy access to Sohna Road, Golf Course Road and NH-8, you are next door to the best of Gurgaon's commercial establishments, as well as in close proximity to the Delhi International Airport and ½ KM from the proposed metro connecting Delhi and Gurgaon's premium residential areas.

### PROJECT DETAILS

Project Name and Address: Arcadia, South City II, Gurgaon

Project Type : Retail cum Office Complex

Total Land Area : 6 Acres (approx.)

Total Developed Area : 3,40,000 sq ft (approx.) [3 towers]