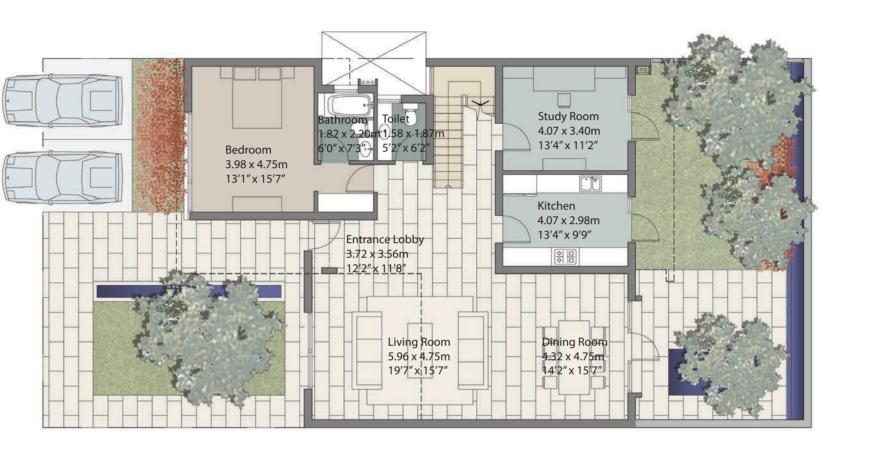

Floor Layout

Villa Type DC | 240 sqm

Ground Floor with fully landscaped front garden

Plot area: 200 sqm Super area: 2928 sqft Espace \*\*\*\*\*\*\*\* **Features** Independent villas Meditation gardens Spa Club Yoga Atrium Power back-up Secured Environment Close to Gurgaon Malls -**Club Facilities** Swimming pool Gymnasium Jacuzzi Steam room Squash court Tennis court Indoor games Television lounge Business centre Multi-purpose hall with facilities for banquet, dining hall etc. Villa C 300 sqm Villa DC 240 sqm Villa D 200 sqm Plot numbering may change.
Area of some plots may increase or decrease according to demarcation.