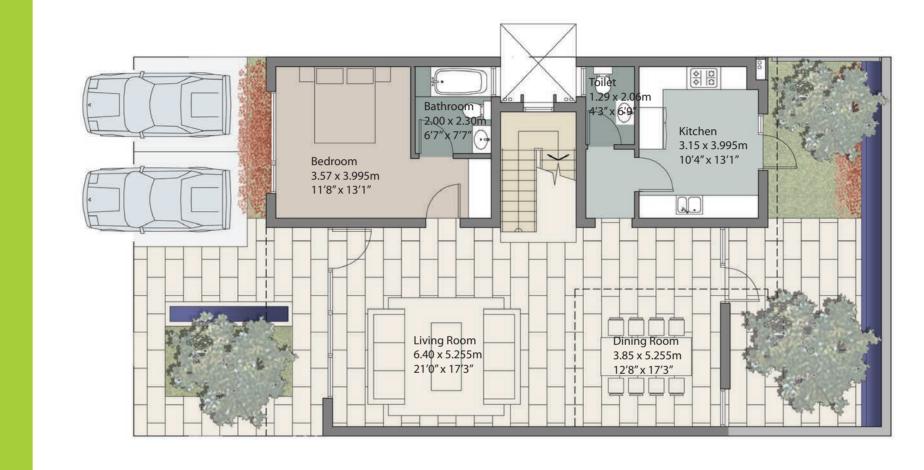

Floor Layout

Villa Type DC | 240 sqm

Ground Floor with fully landscaped front garden

Plot area: 200 sqm Super area: 2928 sqft Espace \*\*\*\*\*\*\*\* **Features** Independent villas Meditation gardens Spa Club Yoga Atrium Power back-up Secured Environment Close to Gurgaon Malls -**Club Facilities** Swimming pool Gymnasium Jacuzzi Steam room Squash court Tennis court Indoor games Television lounge Business centre Multi-purpose hall with facilities for banquet, dining hall etc. Villa C 300 sqm Villa DC 240 sqm Villa D 200 sqm Plot numbering may change.
Area of some plots may increase or decrease according to demarcation.