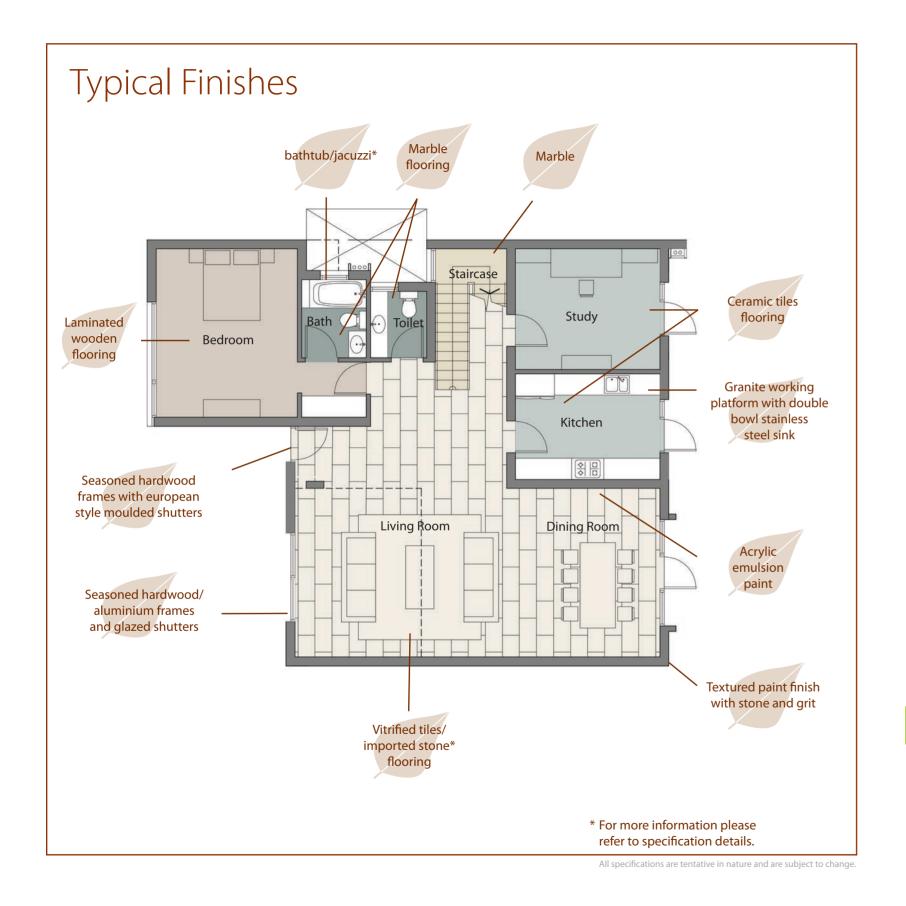

## Specifications

|               |               | Universal                                                                                                                                                                                                                 | International                                                                                                                                                                                                             |
|---------------|---------------|---------------------------------------------------------------------------------------------------------------------------------------------------------------------------------------------------------------------------|---------------------------------------------------------------------------------------------------------------------------------------------------------------------------------------------------------------------------|
| Wall finish   | Internal      | Acrylic emulsion paint on POP base                                                                                                                                                                                        | Choice of acrylic emulsion paint on POP base                                                                                                                                                                              |
|               | External      | Combination of textured paint finish with stone and grit                                                                                                                                                                  | Combination of textured paint finish with stone and grit                                                                                                                                                                  |
| Flooring      | Living/Dining | Vitrified tiles                                                                                                                                                                                                           | Imported stone                                                                                                                                                                                                            |
|               | Bedrooms      | Laminated wooden flooring                                                                                                                                                                                                 | Laminated wooden flooring                                                                                                                                                                                                 |
| Kitchen       | Flooring      | Ceramic tiles                                                                                                                                                                                                             | Ceramic tiles                                                                                                                                                                                                             |
|               | Dado          | Ceramic tiles up to 2 feet height above the working platform                                                                                                                                                              | Ceramic tiles up to 2 feet height above the working platform                                                                                                                                                              |
|               | Platform      | Working platform in granite with double bowl stainless steel sink                                                                                                                                                         | Working platform in granite with double bowl stainless steel sink                                                                                                                                                         |
| Toilets       | Flooring      | Marble                                                                                                                                                                                                                    | Marble                                                                                                                                                                                                                    |
|               | Dado          | Ceramic tiles up to ceiling level                                                                                                                                                                                         | Ceramic tiles up to ceiling level                                                                                                                                                                                         |
|               | Fittings      | White sanitary fixtures, single lever CP fittings & geysers; master bedroom toilet with bathtub                                                                                                                           | Coloured sanitary fixtures, single lever CP fittings & geysers; master bedroom toilet with Jacuzzi (only in 300 sqm villa)                                                                                                |
| Doors         |               | Seasoned hardwood frames with European style moulded shutters                                                                                                                                                             | Seasoned hardwood frames with European style moulded shutters. External doors to be glazed.                                                                                                                               |
| Windows       |               | Seasoned hardwood / aluminium frames and glazed shutter                                                                                                                                                                   | Seasoned hardwood / aluminium frames and glazed shutter                                                                                                                                                                   |
| Glass         |               | 6mm thick toughened glass to enhance security                                                                                                                                                                             | 6mm thick toughened glass to enhance security                                                                                                                                                                             |
| Landscape     |               | Fully landscaped front garden                                                                                                                                                                                             | Fully landscaped front garden                                                                                                                                                                                             |
| Electrical    |               | All copper electrical wiring in concealed conduits;<br>Provision for adequate light & power points;<br>Telephone and TV outlets in all bedrooms and<br>the living room; Moulded plastic switches with<br>protective MCB's | All copper electrical wiring in concealed conduits;<br>Provision for adequate light & power points;<br>Telephone and TV outlets in all bedrooms and<br>the living room; Moulded plastic switches with<br>protective MCB's |
| Staircase     |               | Marble                                                                                                                                                                                                                    | Marble                                                                                                                                                                                                                    |
| Security      |               | Door phones                                                                                                                                                                                                               | Door phones                                                                                                                                                                                                               |
| Power Back-up |               | 100%                                                                                                                                                                                                                      | 100%                                                                                                                                                                                                                      |