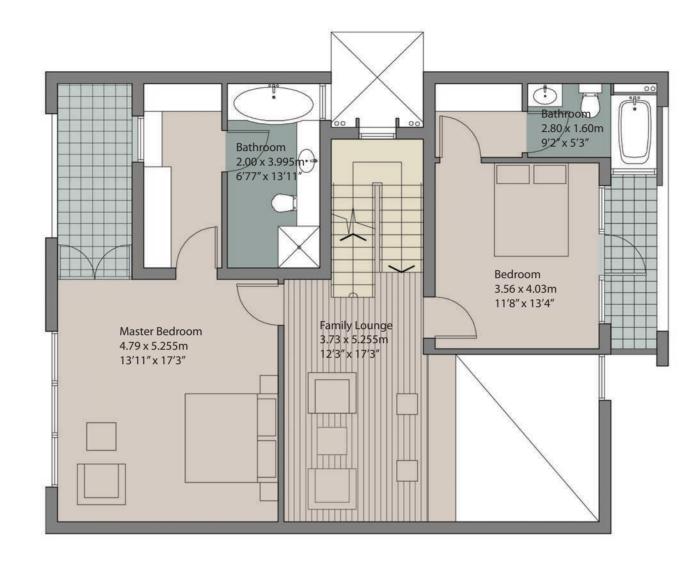

plane brookure finallovout0 indd 7.0

First Floor Second Floor with Terrace

All specifications are tentative in nature and are subject to change.

All specifications are tentative in nature and are subject to change.

Floor Layout

Villa Type DC | 240 sqm

Ground Floor with fully landscaped front garden

Plot area: 200 sqm Super area: 2928 sqft Espace \*\*\*\*\*\*\*\* **Features** Independent villas Meditation gardens Spa Club Yoga Atrium Power back-up Secured Environment Close to Gurgaon Malls -**Club Facilities** Swimming pool Gymnasium Jacuzzi Steam room Squash court Tennis court Indoor games Television lounge Business centre Multi-purpose hall with facilities for banquet, dining hall etc. Villa C 300 sqm Villa DC 240 sqm Villa D 200 sqm Plot numbering may change.
Area of some plots may increase or decrease according to demarcation.