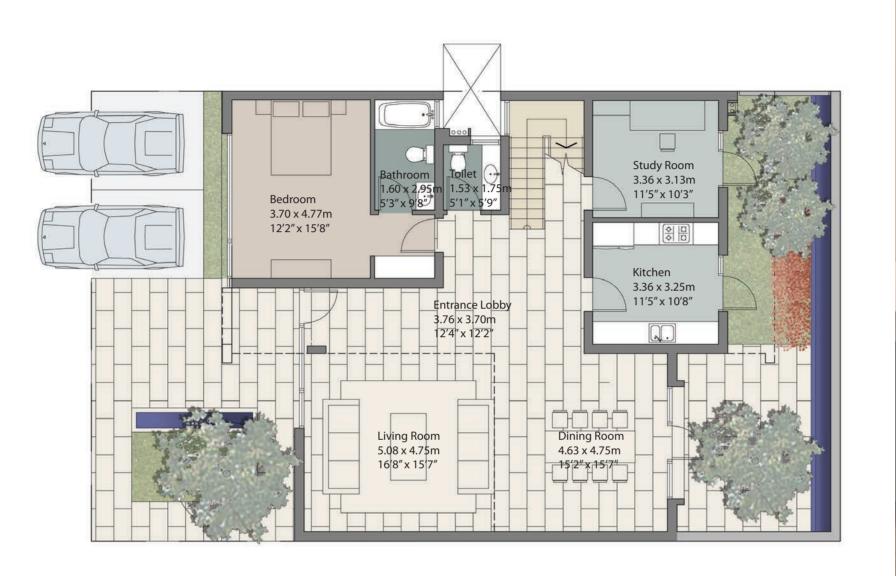

Floor Layout

Villa Type DC | 240 sqm

Ground Floor with fully landscaped front garden

Plot area: 200 sqm Super area: 2928 sqft Espace \*\*\*\*\*\*\*\* **Features** Independent villas Meditation gardens Spa Club Yoga Atrium Power back-up Secured Environment Close to Gurgaon Malls -**Club Facilities** Swimming pool Gymnasium Jacuzzi Steam room Squash court Tennis court Indoor games Television lounge Business centre Multi-purpose hall with facilities for banquet, dining hall etc. Villa C 300 sqm Villa DC 240 sqm Villa D 200 sqm Plot numbering may change.
Area of some plots may increase or decrease according to demarcation.

Ground Floor with fully landscaped front garden

Plot area: 240 sqm Super area: 3686 sqft

All specifications are tentative in nature and are subject to change.