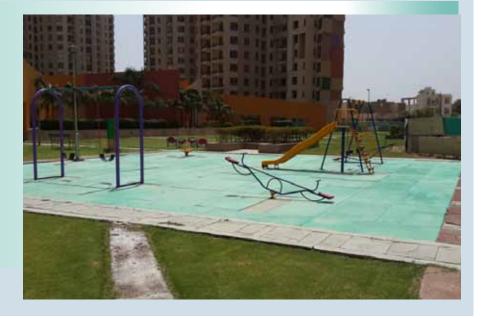

Road Road recarpeting done in the entire project

Kids Play Area New kids play area developed behind Tower 3

Club Water proofing at swimming pool area in

Signage Signage in Fresco common area installed

Landscaping
Landscaping work along the road in progress