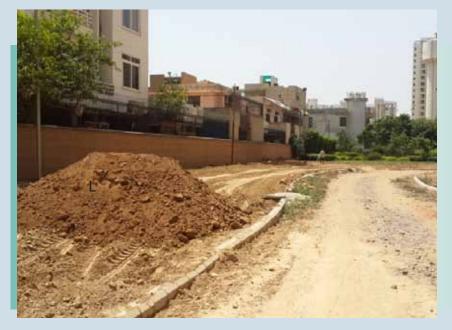

Road Road recarpeting done in the entire project

Kids Play Area New kids play area developed behind Tower 3

Club Water proofing at swimming pool area in

Signage Signage in Fresco common area installed

Landscaping
Landscaping work along the road in progress