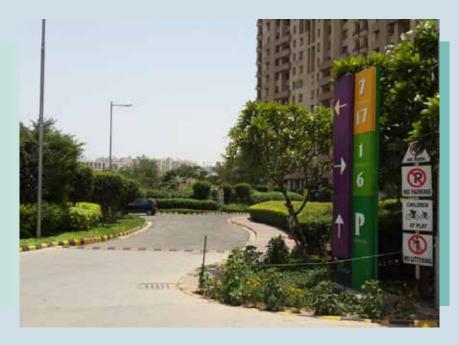

Road Road recarpeting done in the entire project

Kids Play Area New kids play area developed behind Tower 3

Club Water proofing at swimming pool area in

Signage Signage in Fresco common area installed

Landscaping
Landscaping work along the road in progress