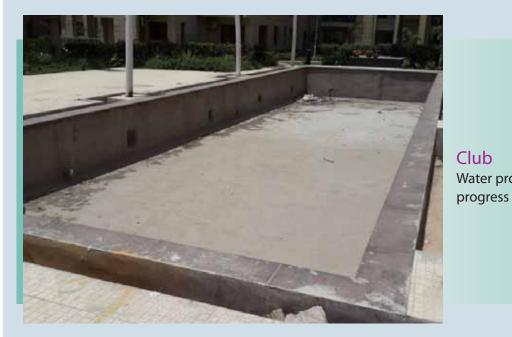

Road Road recarpeting done in the entire project

Kids Play Area New kids play area developed behind Tower 3

Club Water proofing at swimming pool area in

Signage Signage in Fresco common area installed

Landscaping
Landscaping work along the road in progress