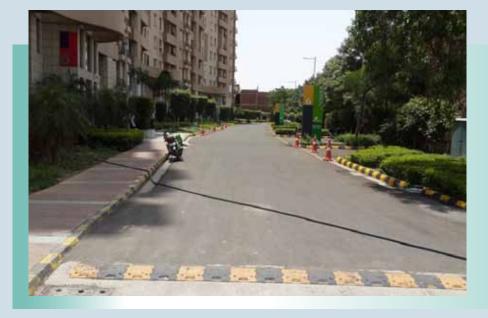

Road Road recarpeting done in the entire project

Kids Play Area New kids play area developed behind Tower 3

Club Water proofing at swimming pool area in

Signage Signage in Fresco common area installed

Landscaping
Landscaping work along the road in progress