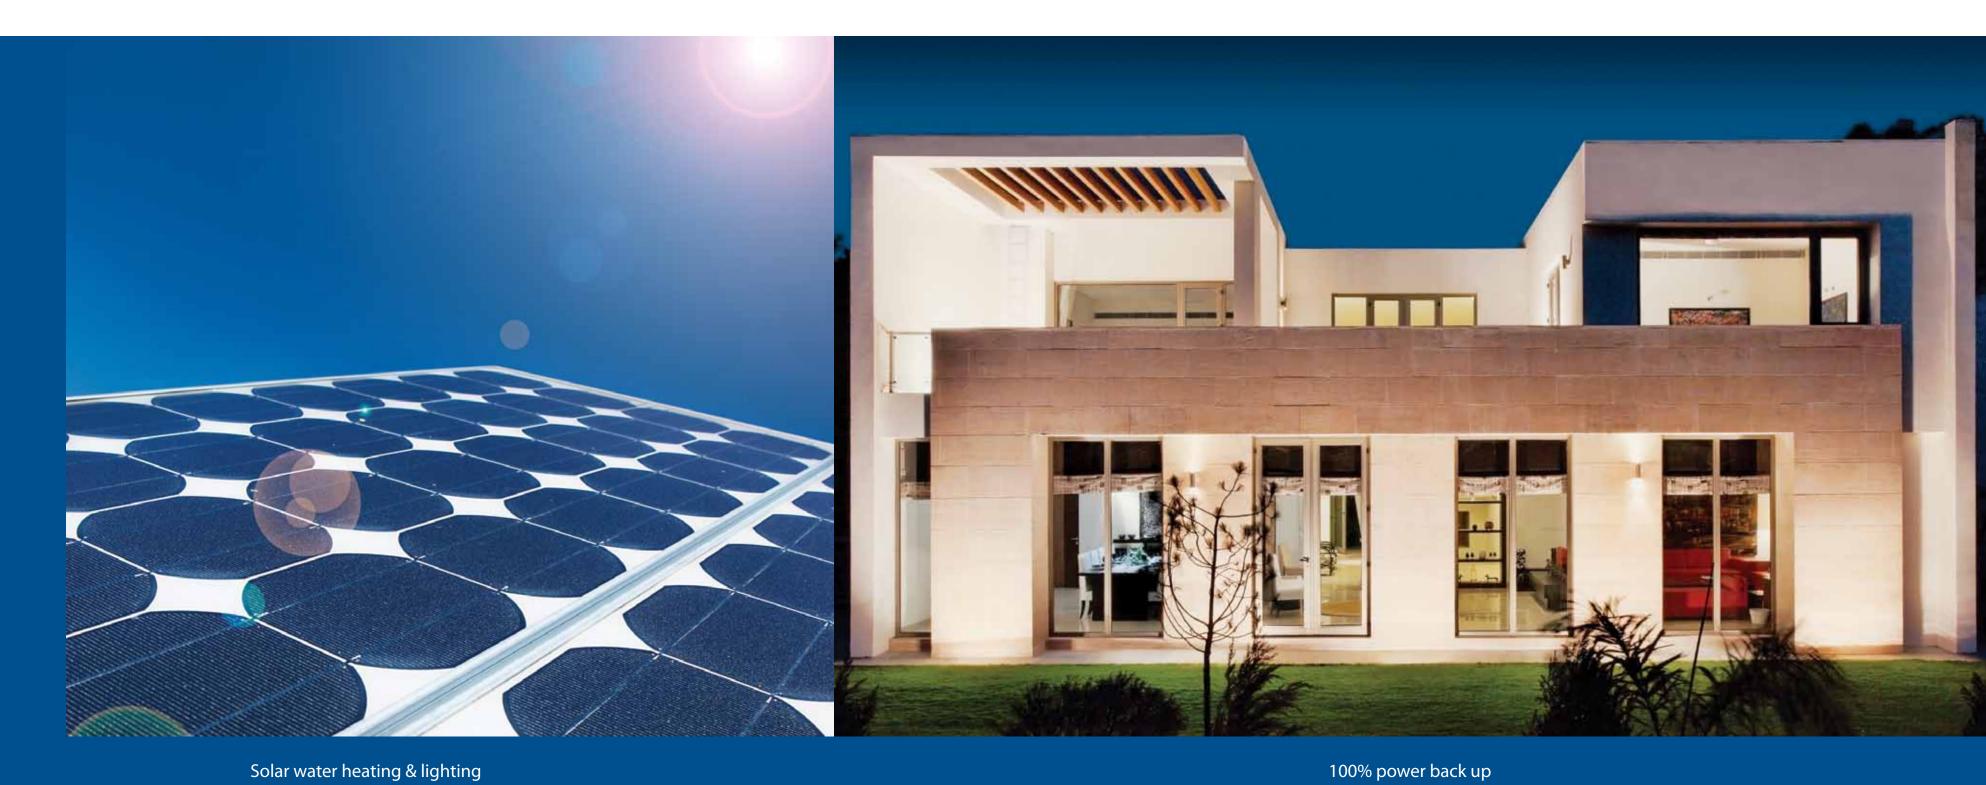

Solar water heating with every villa, Karma Lakelands surely doesn't burden the resources of nature.

Low carbon footprint with more than 50,000 trees on the premises and use of solar energy.

With all the above in place, Karma Lakelands would surely be earning a multitude of karmic credits!

FACILITIES

Solar water heating & lighting

KLUB KARMA
golf & country club

In the heart of Karma Lakelands, lies a golf & country club – Klub Karma, designed by HKR Architects. Overlooking the main golf course, it is based on the theme of Modern Tropical and is a glittering tribute to the Karma philosophy of not constructing higher than tree tops.