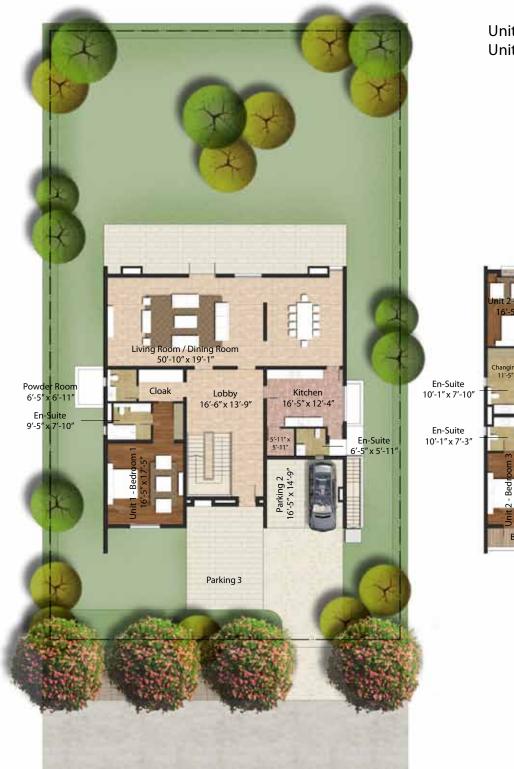

# PAVILLION VILLA

Unit 1 = 3202 sq. ft. (297.5 sq. mts.) Unit 2 = 3578 sq. ft. (332.5 sq. mts.)

FIRST FLOOR

BASEMENT

GROUND FLOOR WITH LANDSCAPED LAWN

# ATRIUM VILLA

Unit 1 = 2850 sq. ft. (264.9 sq. mts.) Unit 2 = 3455 sq. ft. (321.1 sq. mts.)

FIRST FLOOR

**BASEMENT** 

GROUND FLOOR WITH LANDSCAPED LAWN

AMENITIES

Fully fitted kitchen Kitchen garden Fresh produce from your backyard