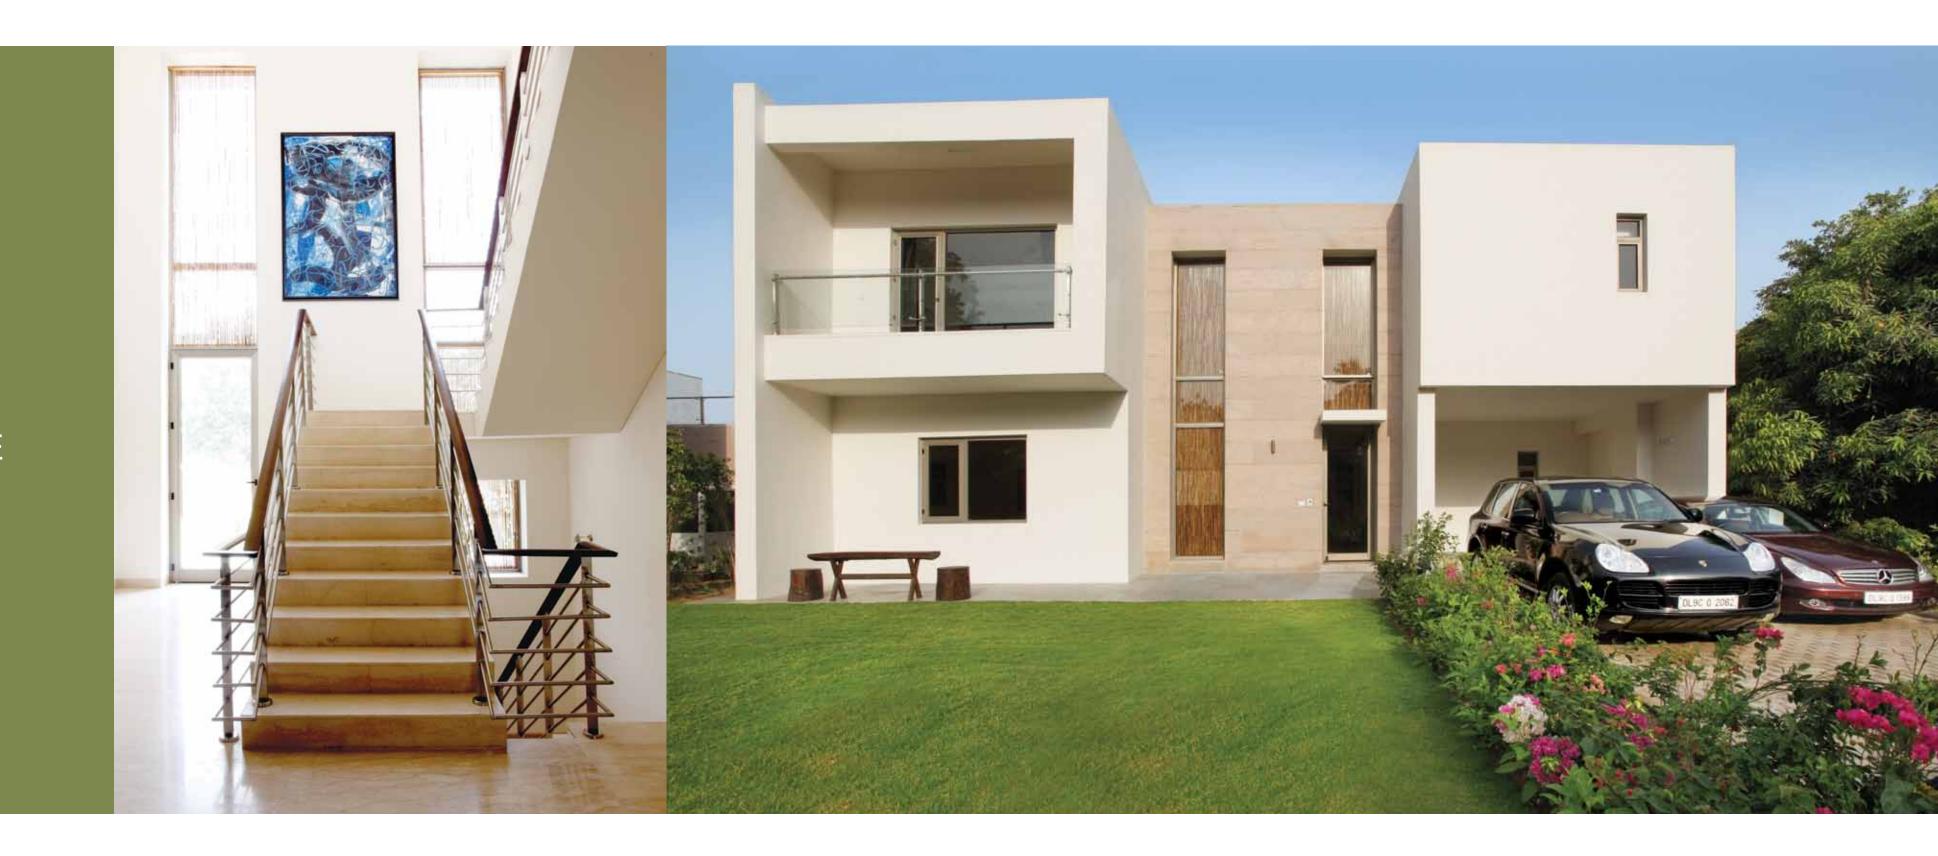

This exquisite beauty is nestled amongst pristine surroundings and is spread over approximately 300 acres of nature; at Karma Lakelands there's truly a lot on offer.

- A community of about 250 private luxurious villas in areas ranging from 1100 sq. yd. 4000 sq. yd. All villas have 4 bedrooms and 2 staff quarters each, with a total built-up area ranging from 5867 sq. ft. 6870 sq. ft.
- An international standard golf course by reputed golf designer Phil Ryan from Australia, providing breathtaking views of the greens and the fairways.
- Afully equipped modern club house spread over 50,000 sq.ft.
- A luxurious spa & boutique hotel and an art gallery.

# VILLAS by the golf greens

Most villas at Karma Lakelands are positioned to take maximum advantage of the idyllic views, with large windows looking out over lakes, greenery and the golf course; painting picture perfect lands capes to feast your senses.