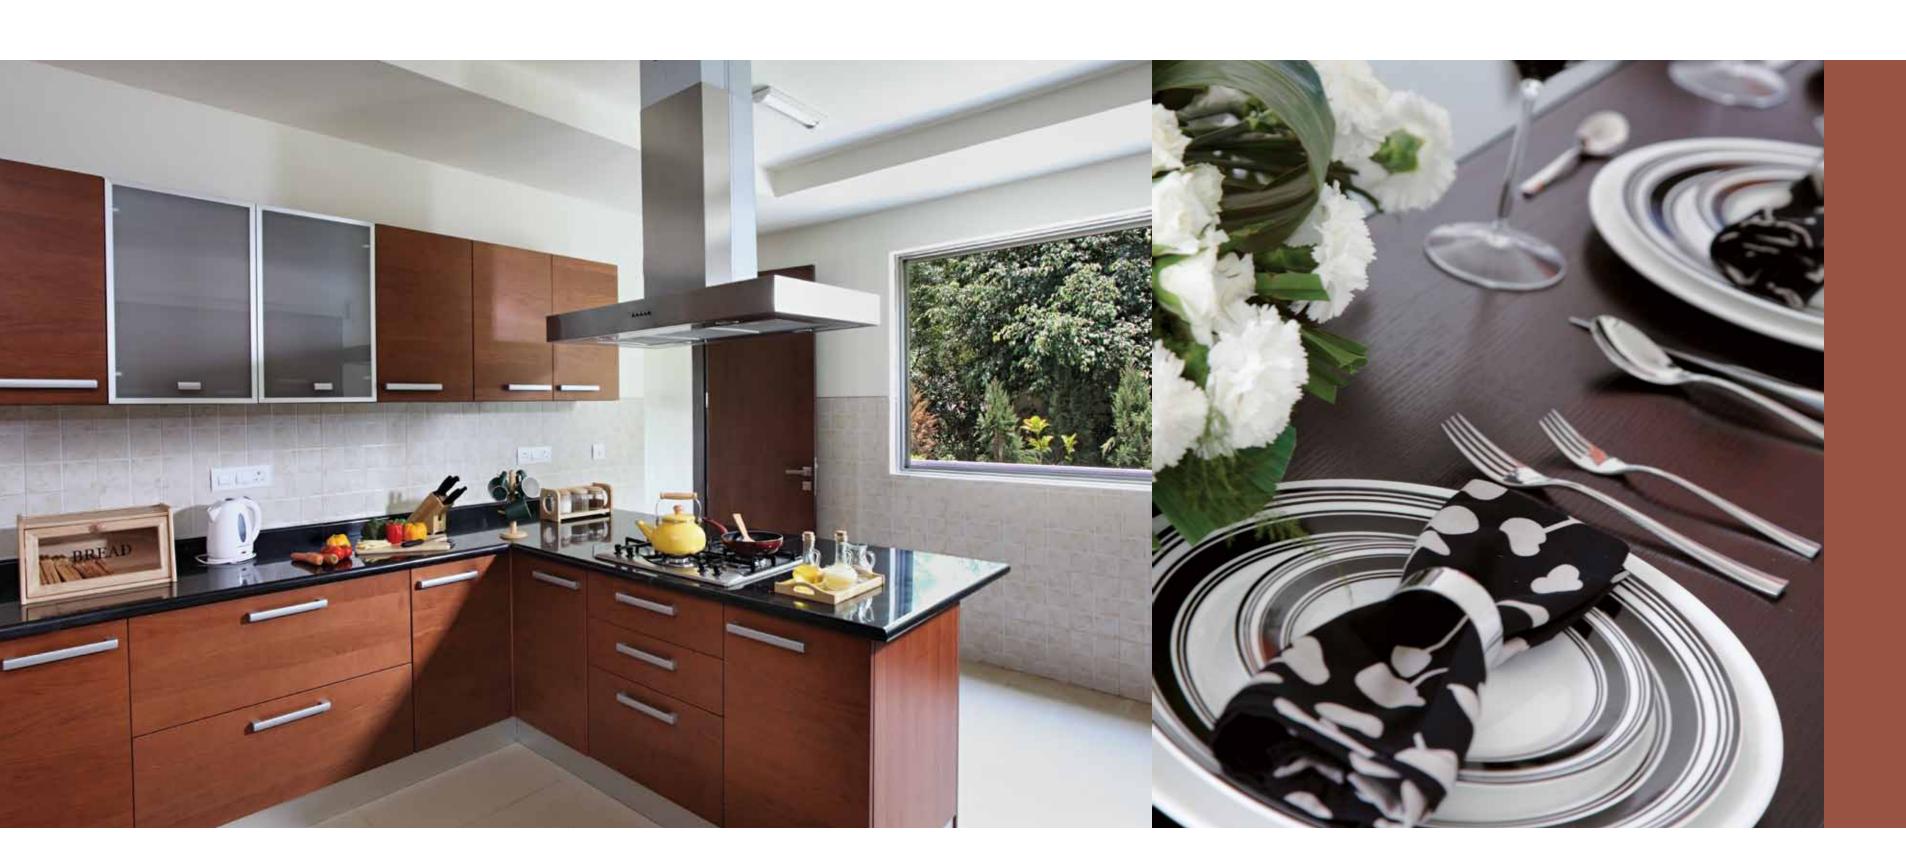

your ROYAL ABODE

BOUNDLESS living spaces

KING'S BANQUET in palatial dining spaces

sophisticated COOKING

OPULENT rooms with a view

LUXURIOUS bath spaces

SOCIAL evenings at your home

# ATRIUM VILLA

Unit 1 = 2850 sq. ft. (264.9 sq. mts.) Unit 2 = 3455 sq. ft. (321.1 sq. mts.)

FIRST FLOOR

**BASEMENT** 

GROUND FLOOR WITH LANDSCAPED LAWN

AMENITIES

Fully fitted kitchen Kitchen garden Fresh produce from your backyard