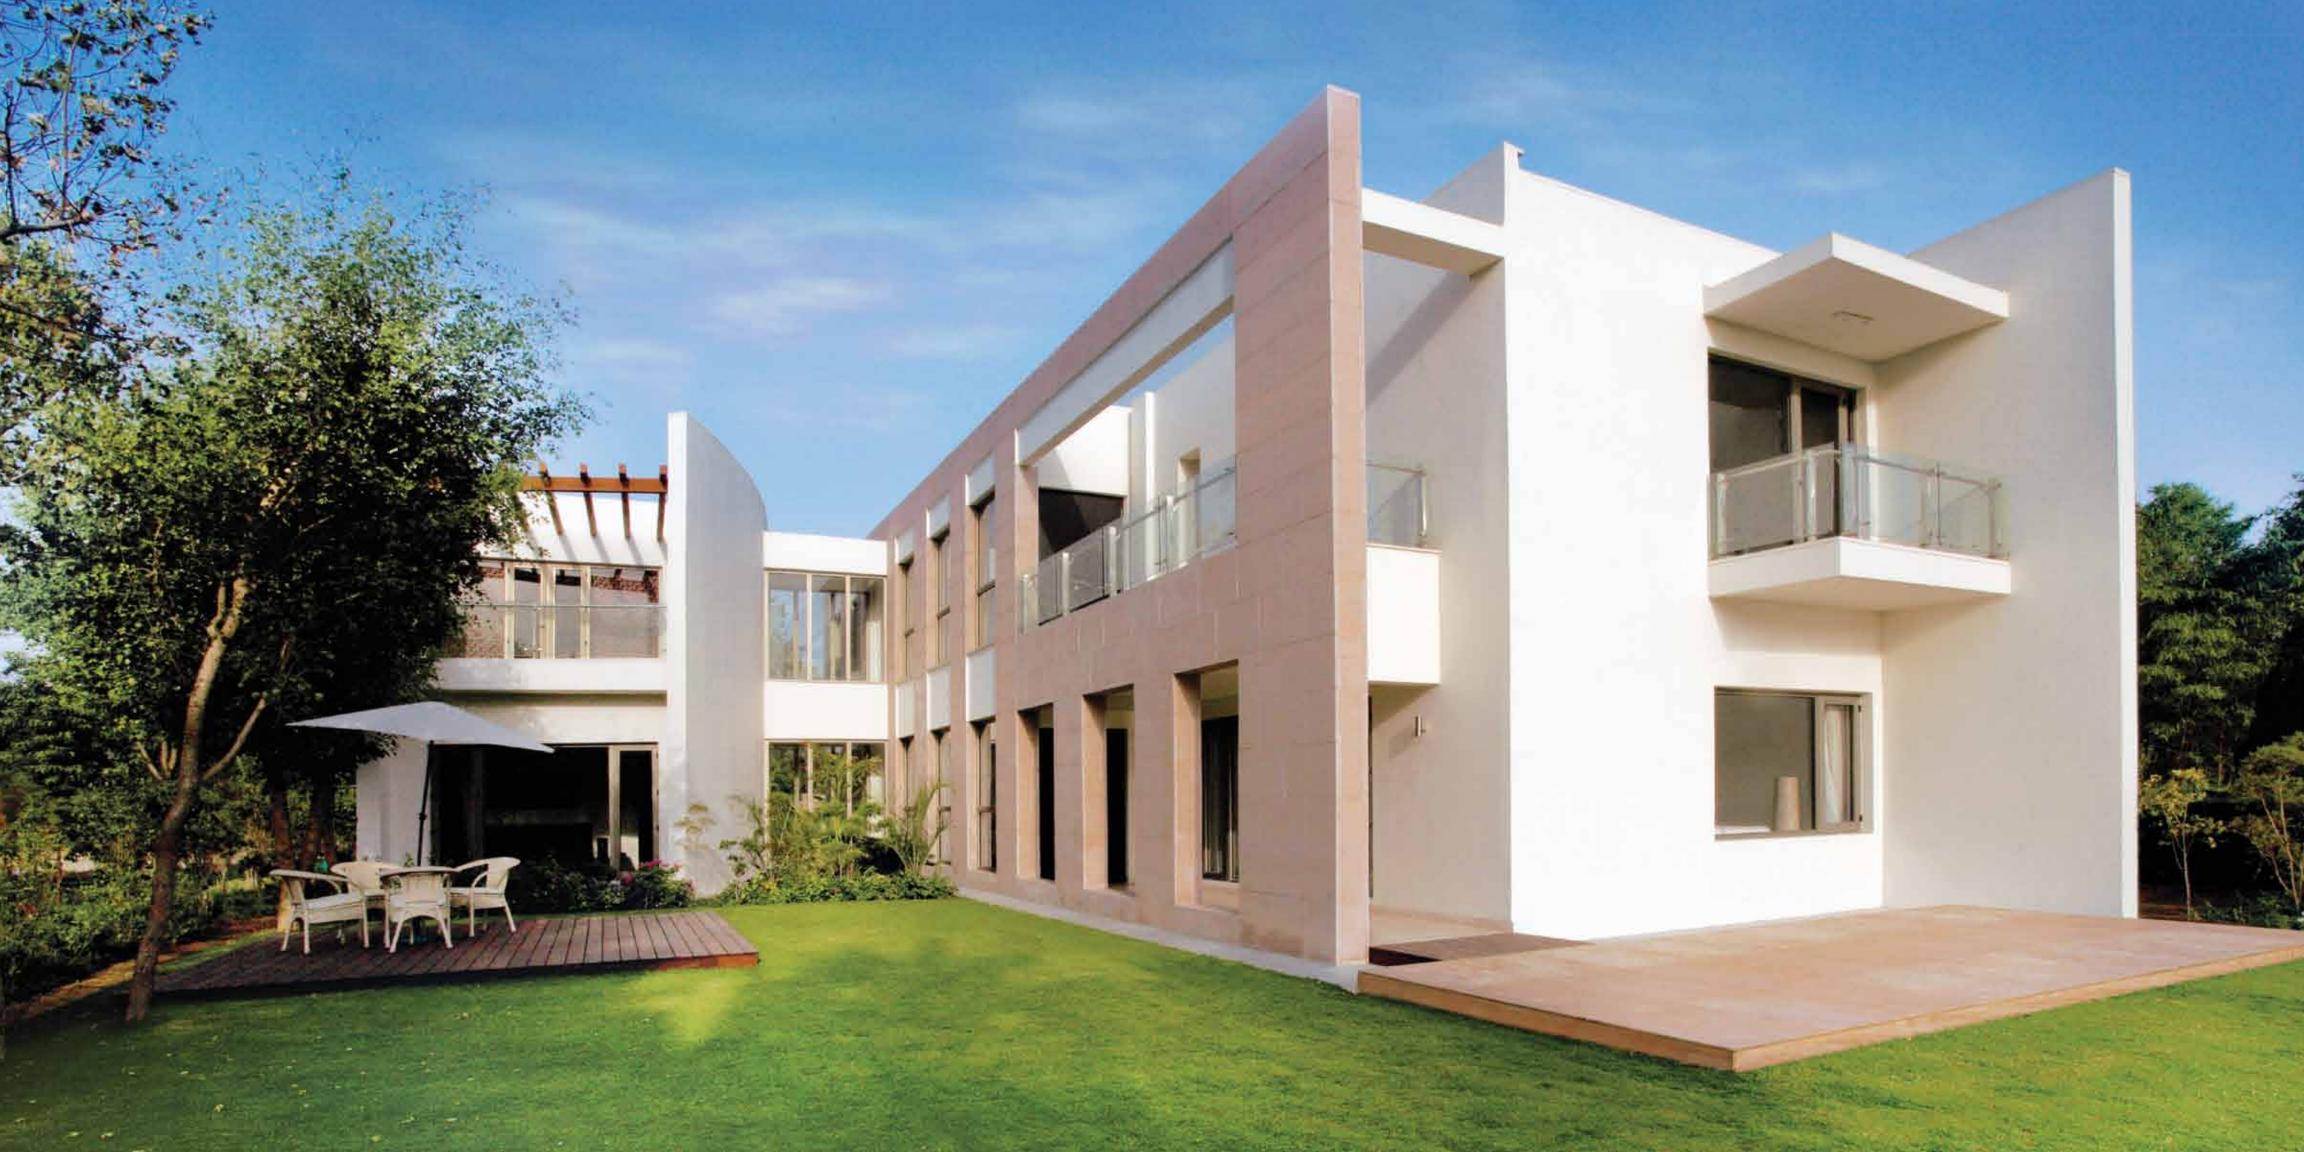

This exquisite beauty is nestled amongst pristine surroundings and is spread over approximately 300 acres of nature; at Karma Lakelands there's truly a lot on offer.

- A community of about 250 private luxurious villas in areas ranging from 1100 sq. yd. 4000 sq. yd. All villas have 4 bedrooms and 2 staff quarters each, with a total built-up area ranging from 5867 sq. ft. 6870 sq. ft.
- An international standard golf course by reputed golf designer Phil Ryan from Australia, providing breathtaking views of the greens and the fairways.
- Afully equipped modern club house spread over 50,000 sq.ft.
- A luxurious spa & boutique hotel and an art gallery.

# VILLAS by the golf greens

Most villas at Karma Lakelands are positioned to take maximum advantage of the idyllic views, with large windows looking out over lakes, greenery and the golf course; painting picture perfect lands capes to feast your senses.

your ROYAL ABODE

BOUNDLESS living spaces

KING'S BANQUET in palatial dining spaces

sophisticated COOKING

OPULENT rooms with a view

LUXURIOUS bath spaces

SOCIAL evenings at your home