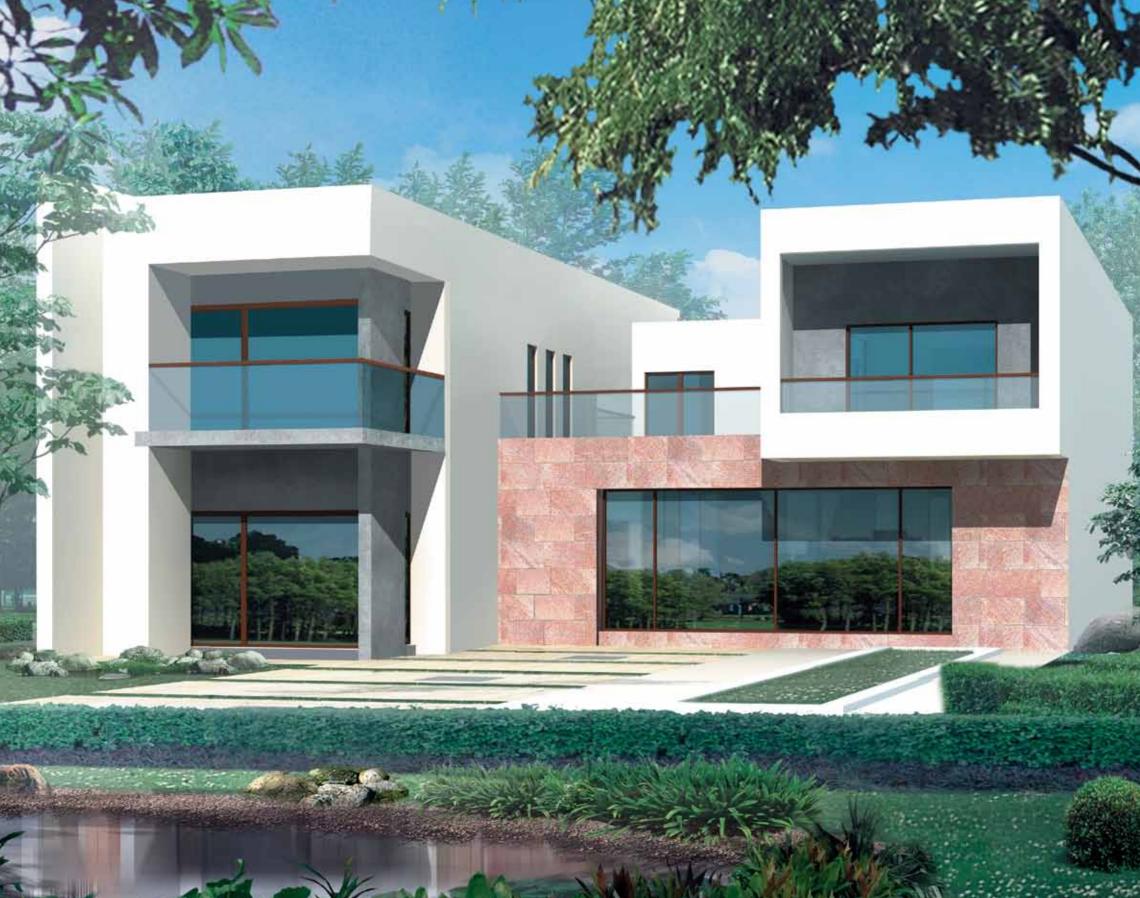

# VILLAS by the golf greens

Most villas at Karma Lakelands are positioned to take maximum advantage of the idyllic views, with large windows looking out over lakes, greenery and the golf course; painting picture perfect lands capes to feast your senses.

your ROYAL ABODE

BOUNDLESS living spaces

KING'S BANQUET in palatial dining spaces

sophisticated COOKING

OPULENT rooms with a view

LUXURIOUS bath spaces

SOCIAL evenings at your home