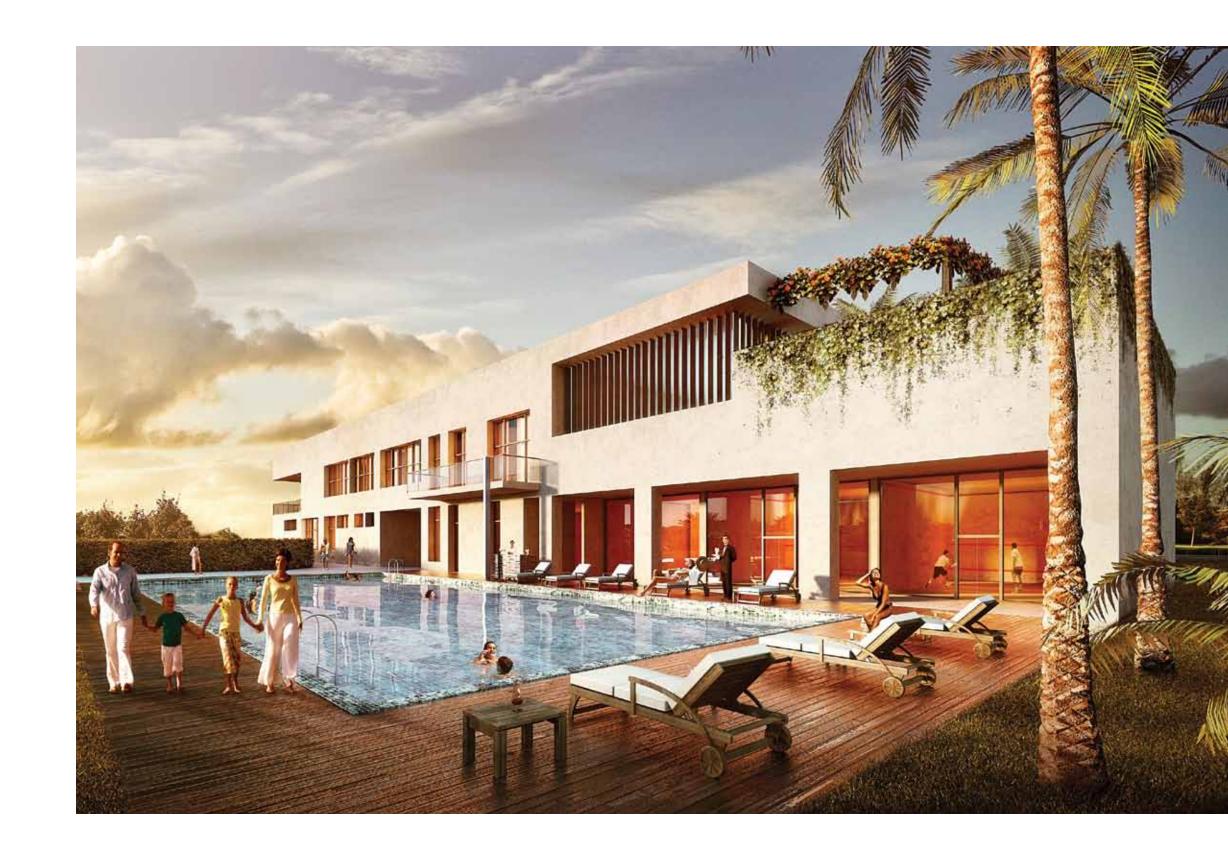

Segregated from the golf wing, Klub Karma's amenities offer multi-purpose halls, meeting spaces and restaurants. Amongst others, it will boast many contemporary conveniences including afully equipped modern gymnasium, massage areas, an outdoor swimming pool, as well as, an all-weather indoor lap pool unique to Klub Karma. Besides the library and indoor games rooms, the big attraction will be the floating terrace, the principal restaurant extending onto an outdoor terrace over a water body rendering a feel of floating on water.

DINING

WELLNESS

Yoga & activity studio Health spa

SPORTS

Swimming pool & kid's splash pool

Moderngymnasium

Tennis and squash courts

LEISURE