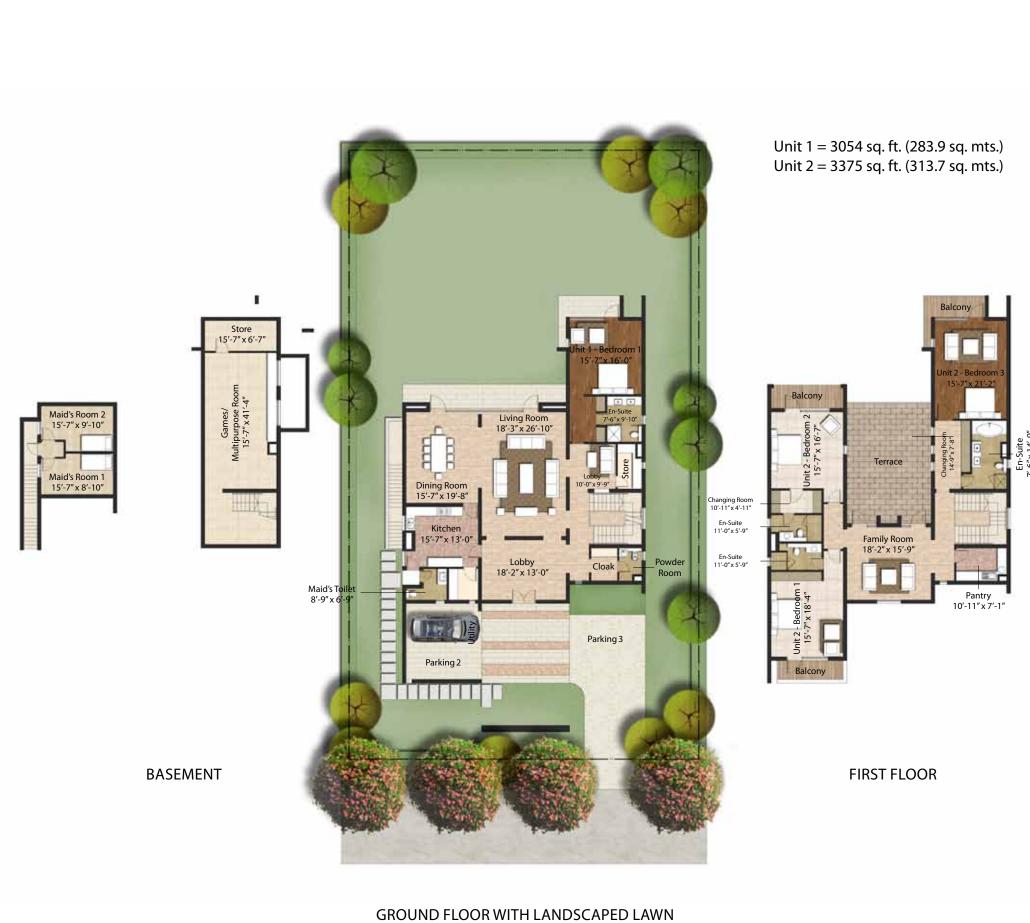

## TERRACE VILLA

GROUND FLOOR WITH LANDSCAPED LAWN

# PAVILLION VILLA

Unit 1 = 3202 sq. ft. (297.5 sq. mts.) Unit 2 = 3578 sq. ft. (332.5 sq. mts.)

FIRST FLOOR

BASEMENT

GROUND FLOOR WITH LANDSCAPED LAWN