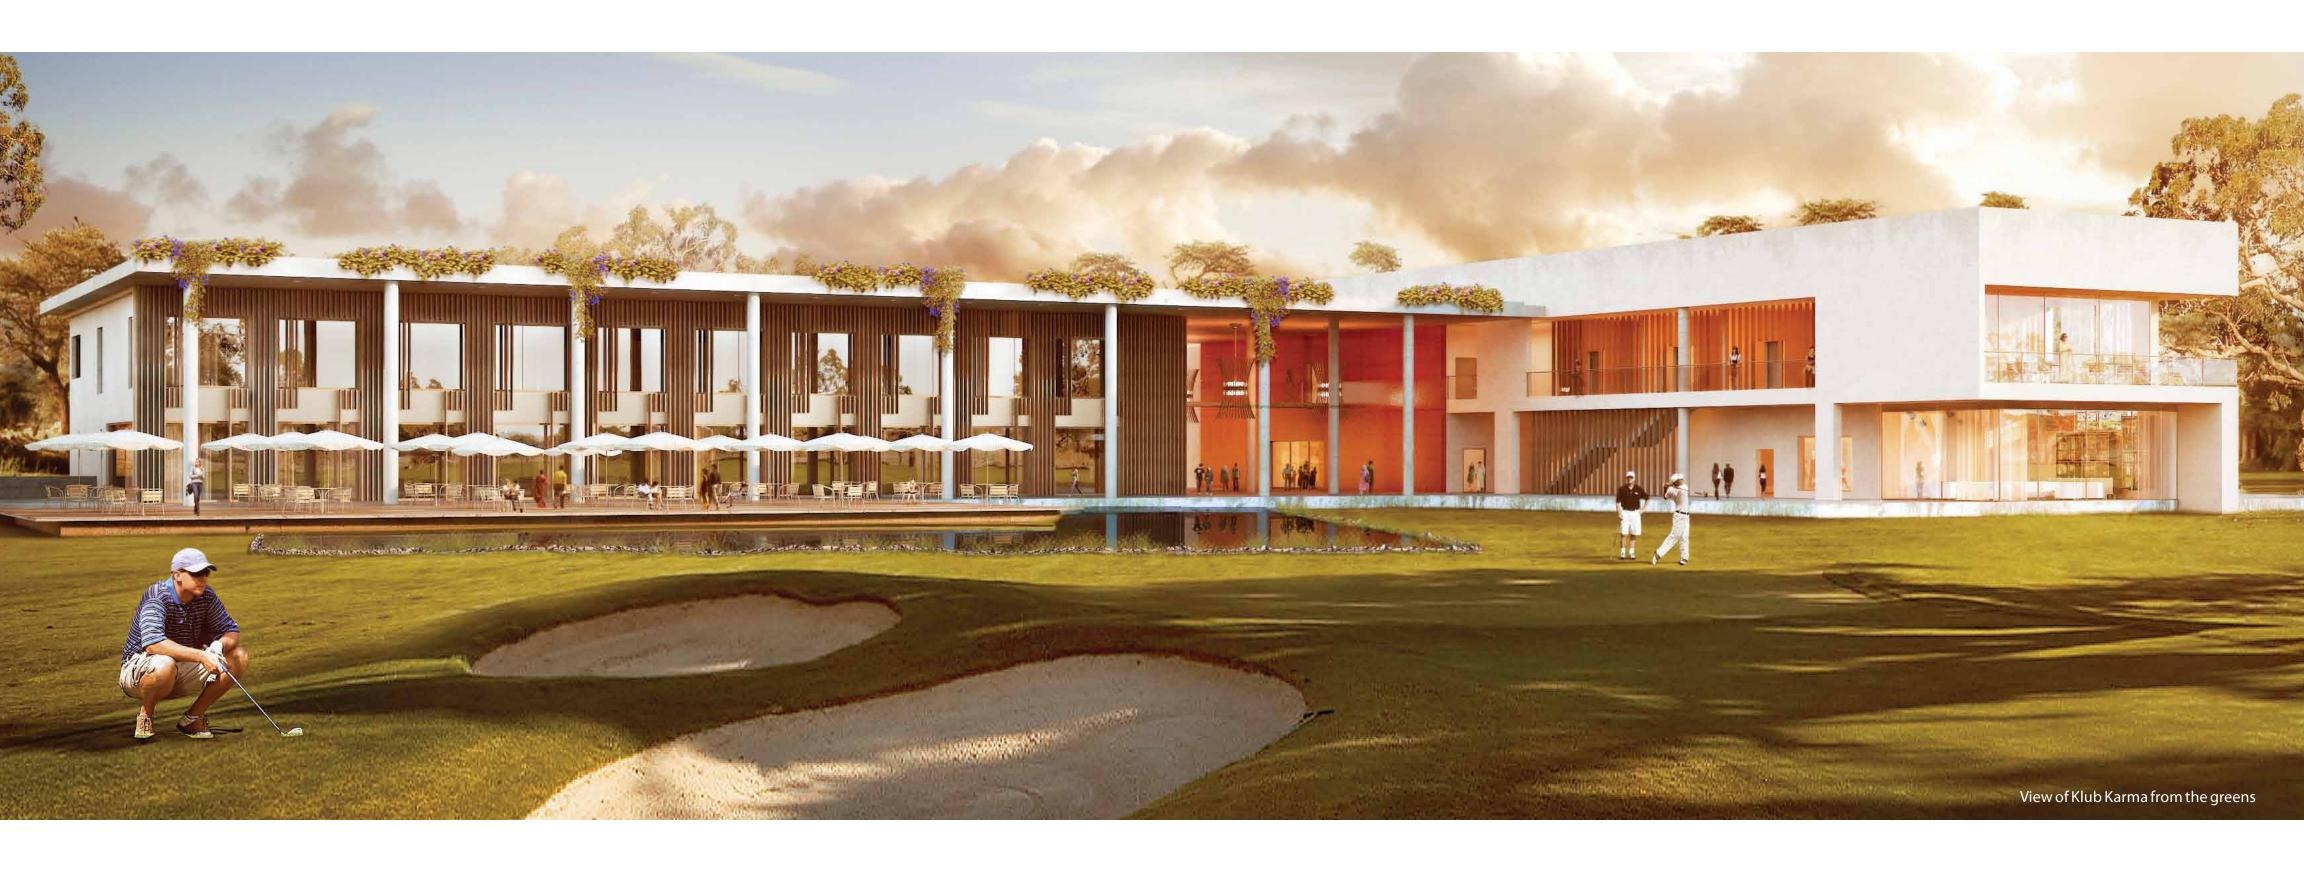

FACILITIES

Solar water heating & lighting

KLUB KARMA
golf & country club

In the heart of Karma Lakelands, lies a golf & country club – Klub Karma, designed by HKR Architects. Overlooking the main golf course, it is based on the theme of Modern Tropical and is a glittering tribute to the Karma philosophy of not constructing higher than tree tops.

Especially designed to exude luxury and elegance, the entrance comes alive with the shimmering reflection of the water court. The pedestrian bridge at first floor connecting the two wings compliments the strong, yet subtle architecture.

The clubhouse has a dedicated lounge for golfers and associated golffacilities such as a pro-shop amongst others. A golf academy, equipped with 3D simulators for practicing golf indoors is also being planned.

Segregated from the golf wing, Klub Karma's amenities offer multi-purpose halls, meeting spaces and restaurants. Amongst others, it will boast many contemporary conveniences including afully equipped modern gymnasium, massage areas, an outdoor swimming pool, as well as, an all-weather indoor lap pool unique to Klub Karma. Besides the library and indoor games rooms, the big attraction will be the floating terrace, the principal restaurant extending onto an outdoor terrace over a water body rendering a feel of floating on water.