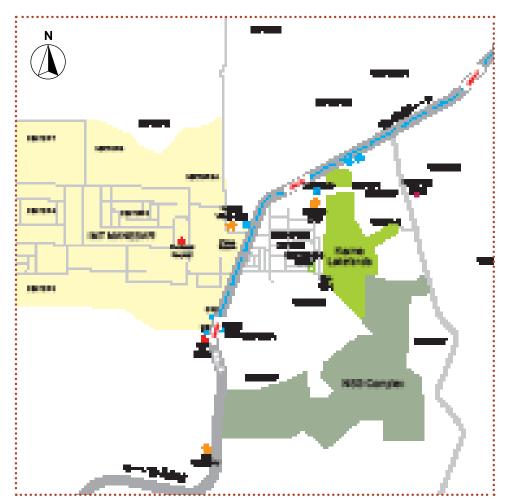

### Schools

Renowned schools such as Pathways International, GD Goenka, Starex International, following the IB curriculum are in close vicinity. Other established education centres like The Shri Ram School, DPS, Shikshantar and Heritage, in New Gurgaon are within 20 minutes driving distance.

### Hospitals

State-of-the-art multi-specialty hospitals such as Max, Artemis, Apollo, Shriram, Paras in New Gurgaon are within 20 minutes driving distance. A 250 bed Rockland hospital is operating just 2 kilometers from Karma Lakelands will be providing medical facilitites alongwith a 24 hour ambulance for emergencies.

### Shopping

Malls on Mehrauli-Gurgaon (MG) Road such as City Center, Metropolitan, Plaza, Sahara and Grand Mall as well as the Ambience Mall and Central on NH-8 are just a 20 minutes drive away. For daily needs there are shops in the local shopping center adjoining Karma Lakelands.

### Hospitality

Trident, Bristol, Crowne Plaza, Galaxy are all within 20 minutes driving distance. A Radisson property with retail and hospitality is coming up within close proximity. You can also pamper yourself at the boutique hotel offering an exclusive spa right within Karma Lakelands.