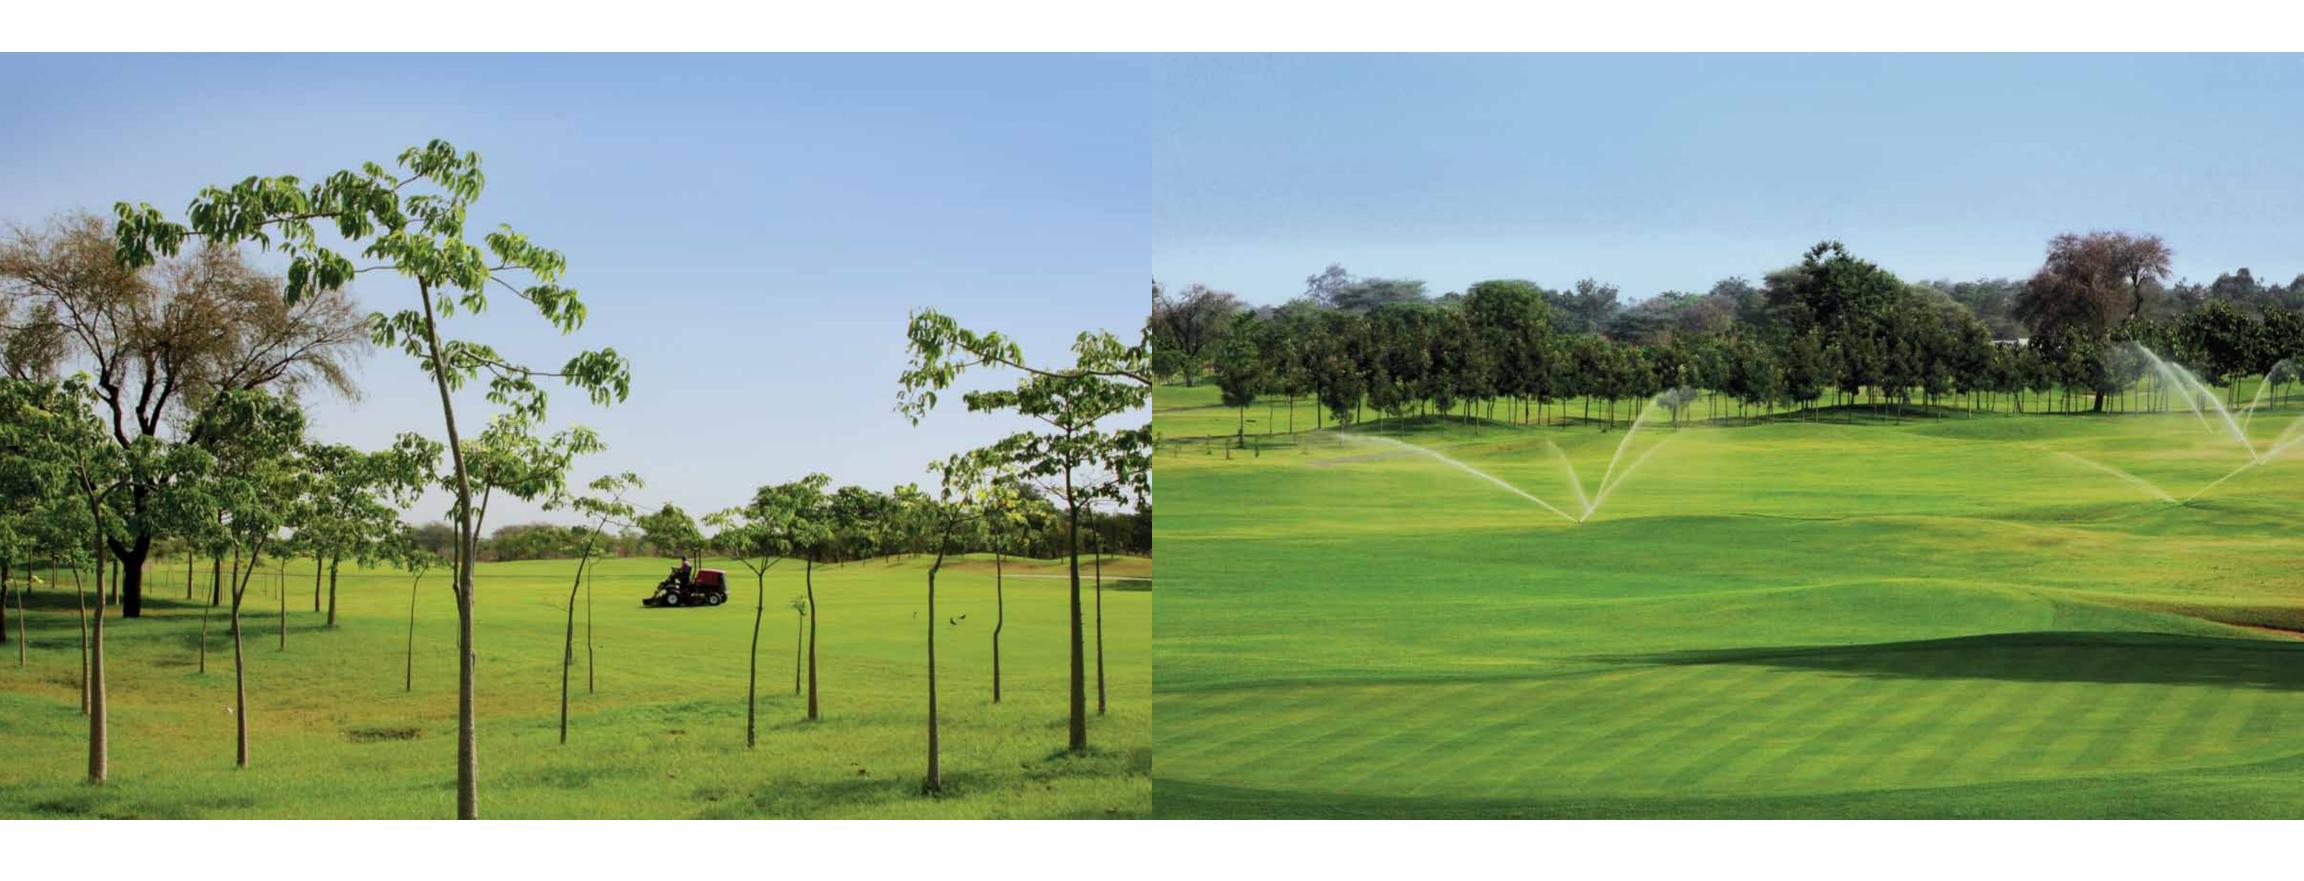

Self-sufficient living – with gardens laden with fruits & vegetables and zero run-off water harvesting systems, Karma Lakelands encourages a self-sufficient lifestyle.

Nature's paradise with trees of jamun, gulmohur and a wide variety of fruits including orange and pomegranate.

Solar water heating with every villa, Karma Lakelands surely doesn't burden the resources of nature.

Low carbon footprint with more than 50,000 trees on the premises and use of solar energy.

With all the above in place, Karma Lakelands would surely be earning a multitude of karmic credits!

Come, touch and feel the golf course at an arm's length at the villas surrounding the golf course.

A golf course designed by world renowned Phil Ryan of Pacific Coast Design, Australia with more than 25 years of experience in designing golf courses across the globe.

Strategically designed, it has an envious driving range, multiple tees, contoured fairways, large bunkers and feature water bodies to make sure that your golfing experience is always exciting.

A professional golf academy managed by Tiger Sports comes as a part of the golf course at Karma Lakelands.