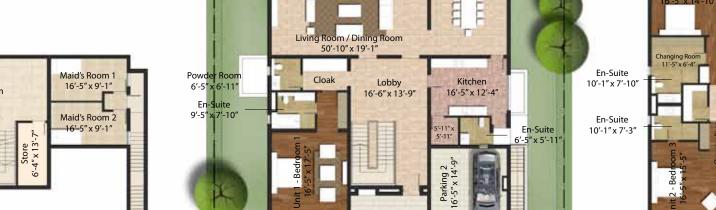

# PAVILLION VILLA

Unit 1 = 3202 sq. ft. (297.5 sq. mts.) Unit 2 = 3578 sq. ft. (332.5 sq. mts.)

FIRST FLOOR

BASEMENT

GROUND FLOOR WITH LANDSCAPED LAWN

# ATRIUM VILLA

Unit 1 = 2850 sq. ft. (264.9 sq. mts.) Unit 2 = 3455 sq. ft. (321.1 sq. mts.)

FIRST FLOOR

**BASEMENT** 

GROUND FLOOR WITH LANDSCAPED LAWN

AMENITIES

Fully fitted kitchen Kitchen garden Fresh produce from your backyard