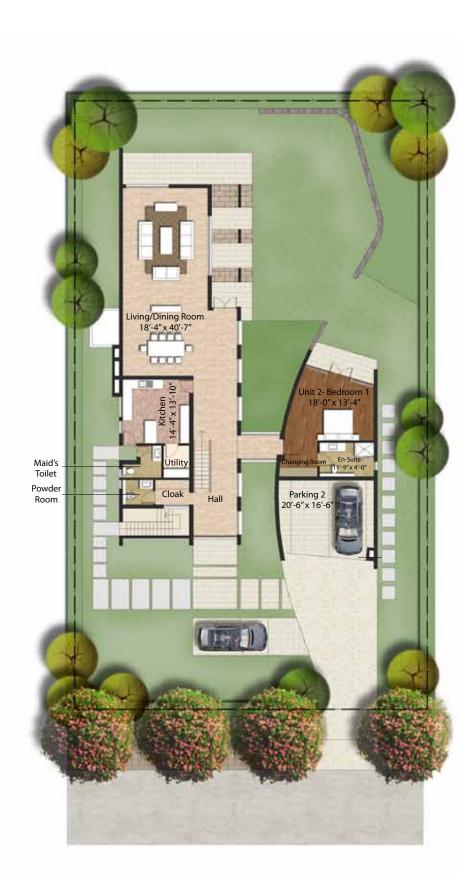

# VILLAS by the golf greens

Most villas at Karma Lakelands are positioned to take maximum advantage of the idyllic views, with large windows looking out over lakes, greenery and the golf course; painting picture perfect lands capes to feast your senses.

your ROYAL ABODE

BOUNDLESS living spaces

KING'S BANQUET in palatial dining spaces

sophisticated COOKING

OPULENT rooms with a view

LUXURIOUS bath spaces

SOCIAL evenings at your home