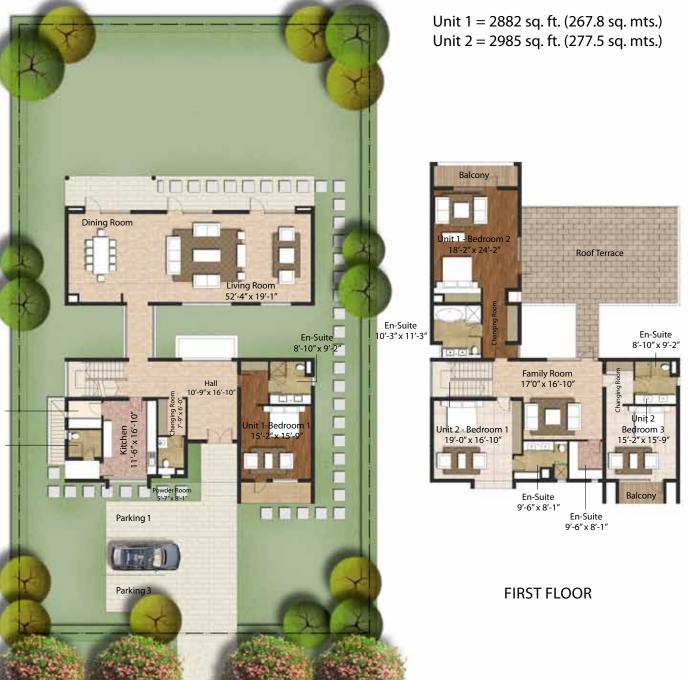

comes as a part of the golf course at Karma Lakelands.

An exclusive golf academy villa with a golfer's lounge make the unwinding after the game even more pleasureable.

The golf cart path encircles the entire course, with the available electric golf carts making the sport here suitable for all ages.



# VILLAS by the golf greens

Most villas at Karma Lakelands are positioned to take maximum advantage of the idyllic views, with large windows looking out over lakes, greenery and the golf course; painting picture perfect lands capes to feast your senses.





your ROYAL ABODE





BOUNDLESS living spaces



KING'S BANQUET in palatial dining spaces





sophisticated COOKING

OPULENT rooms with a view











LUXURIOUS bath spaces



SOCIAL evenings at your home



## COURTYARD VILLA





## TERRACE VILLA



GROUND FLOOR WITH LANDSCAPED LAWN

# PAVILLION VILLA



Unit 1 = 3202 sq. ft. (297.5 sq. mts.) Unit 2 = 3578 sq. ft. (332.5 sq. mts.)



FIRST FLOOR



BASEMENT



GROUND FLOOR WITH LANDSCAPED LAWN



# PORTICO VILLA







# ATRIUM VILLA



Unit 1 = 2850 sq. ft. (264.9 sq. mts.) Unit 2 = 3455 sq. ft. (321.1 sq. mts.)



FIRST FLOOR

**BASEMENT** 

GROUND FLOOR WITH LANDSCAPED LAWN

AMENITIES

Fully fitted kitchen Kitchen garden Fresh produce from your backyard



FACILITIES

Solar water heating & lighting

KLUB KARMA
golf & country club

In the heart of Karma Lakelands, lies a golf & country club – Klub Karma, designed by HKR Architects. Overlooking the main golf course, it is based on the theme of Modern Tropical and is a glittering tribute to the Karma philosophy o