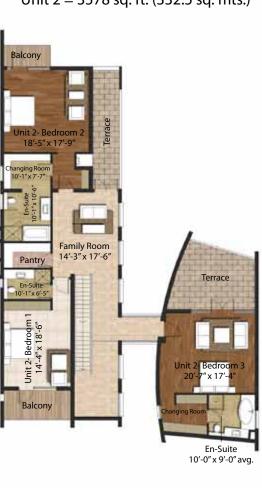

# PAVILLION VILLA

Unit 1 = 3202 sq. ft. (297.5 sq. mts.) Unit 2 = 3578 sq. ft. (332.5 sq. mts.)

FIRST FLOOR

BASEMENT

GROUND FLOOR WITH LANDSCAPED LAWN