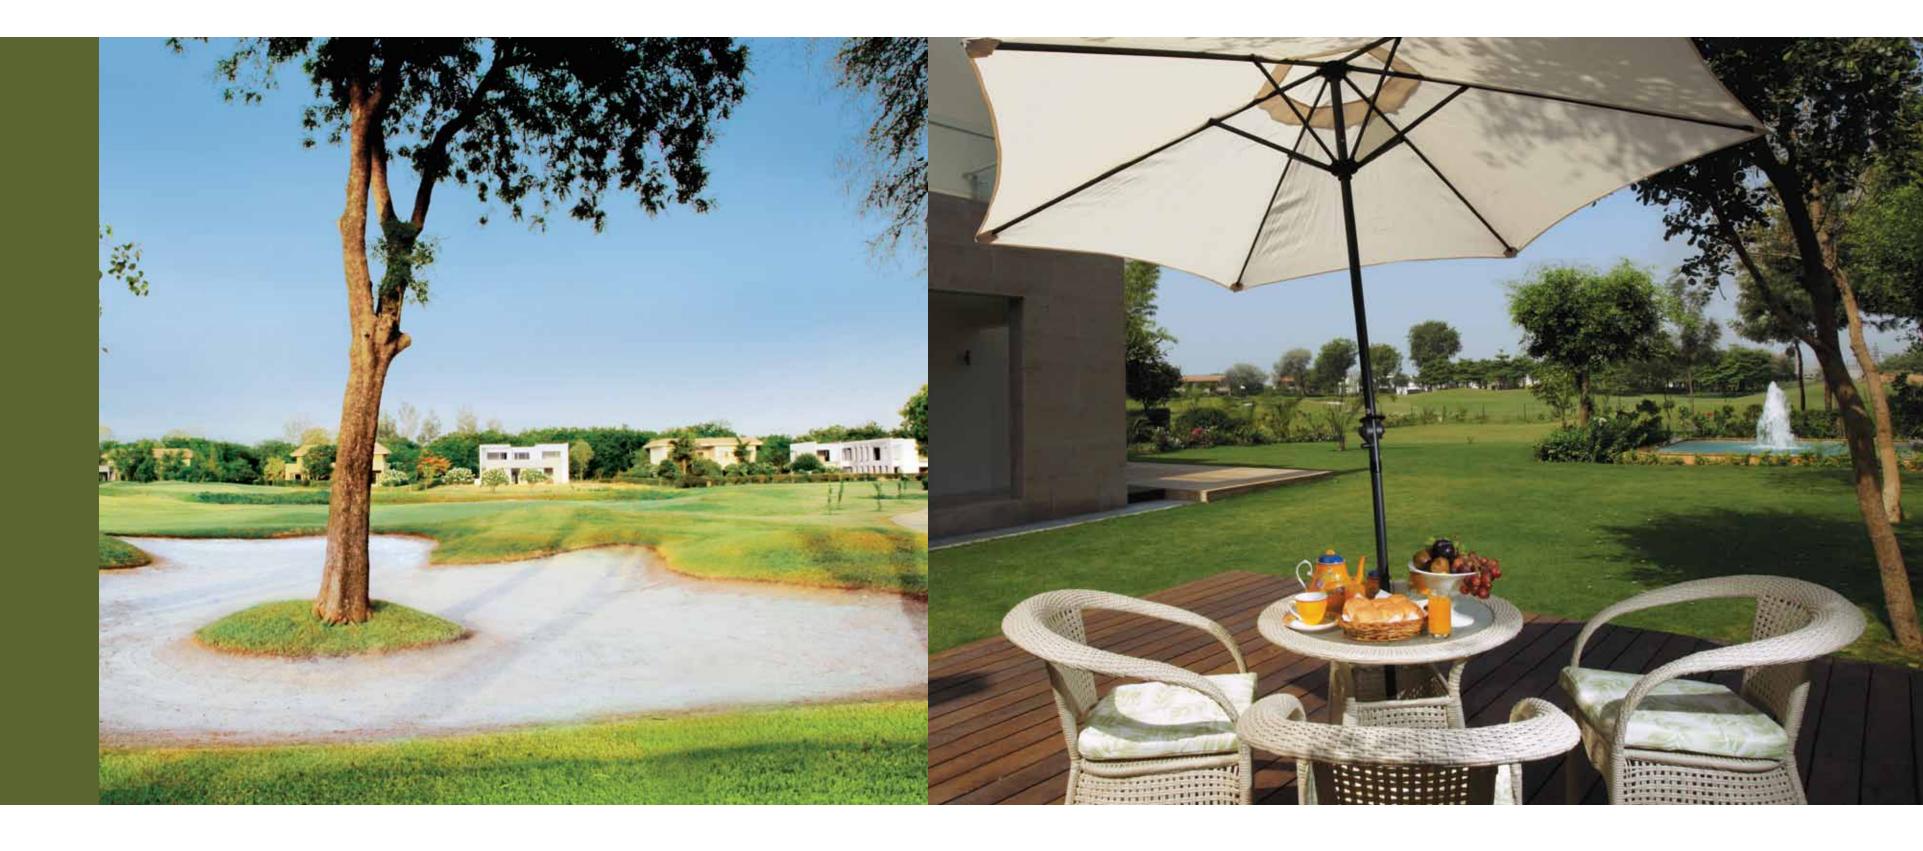

Idyllic views – all villas are placed around the golf course and water bodies, affording paradisal views of the scenic landscape.

No boundaries – with only hedges to demarcate the boundaries, you'll surely not be closed in.

# VILLAS by the golf greens

Most villas at Karma Lakelands are positioned to take maximum advantage of the idyllic views, with large windows looking out over lakes, greenery and the golf course; painting picture perfect lands capes to feast your senses.