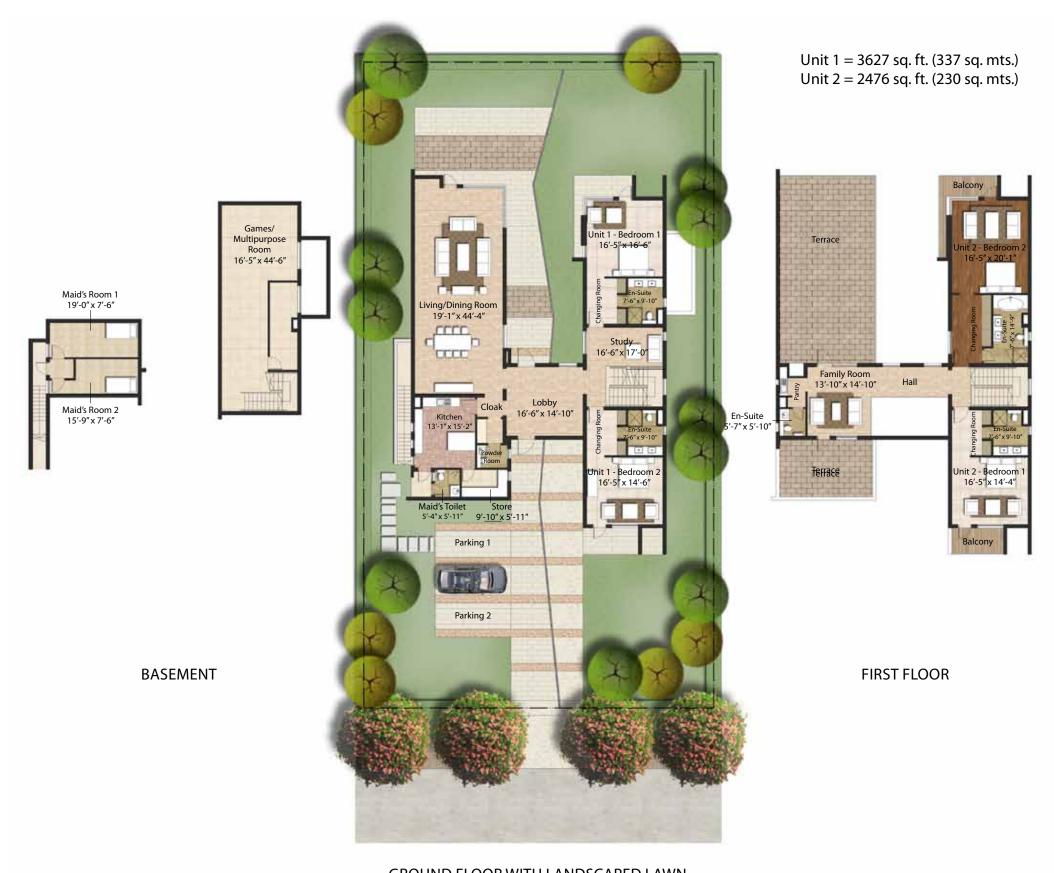

the golf course at Karma Lakelands.

An exclusive golf academy villa with a golfer's lounge make the unwinding after the game even more pleasureable.

The golf cart path encircles the entire course, with the available electric golf carts making the sport here suitable for all ages.



# VILLAS by the golf greens

Most villas at Karma Lakelands are positioned to take maximum advantage of the idyllic views, with large windows looking out over lakes, greenery and the golf course; painting picture perfect lands capes to feast your senses.





your ROYAL ABODE





BOUNDLESS living spaces



KING'S BANQUET in palatial dining spaces





sophisticated COOKING

OPULENT rooms with a view











LUXURIOUS bath spaces



SOCIAL evenings at your home



## COURTYARD VILLA





## TERRACE VILLA



GROUND FLOOR WITH LANDSCAPED LAWN

# PAVILLION VILLA



Unit 1 = 3202 sq. ft. (297.5 sq. mts.) Unit 2 = 3578 sq. ft. (332.5 sq. mts.)



FIRST FLOOR



BASEMENT



GROUND FLOOR WITH LANDSCAPED LAWN



# PORTICO VILLA







# ATRIUM VILLA



Unit 1 = 2850 sq. ft. (264.9 sq. mts.) Unit 2 = 3455 sq. ft. (321.1 sq. mts.)



FIRST FLOOR

**BASEMENT** 

GROUND FLOOR WITH LANDSCAPED LAWN

AMENITIES

Fully fitted kitchen Kitchen garden Fresh produce from your backyard



FACILITIES

Solar water heating & lighting

KLUB KARMA
golf & country club

In the heart of Karma Lakelands, lies a golf & country club – Klub Karma, designed by HKR Architects. Overlooking the main golf course, it is based on the theme of Modern Tropical and is a glittering tribute to the Karma philosophy of not constructing h