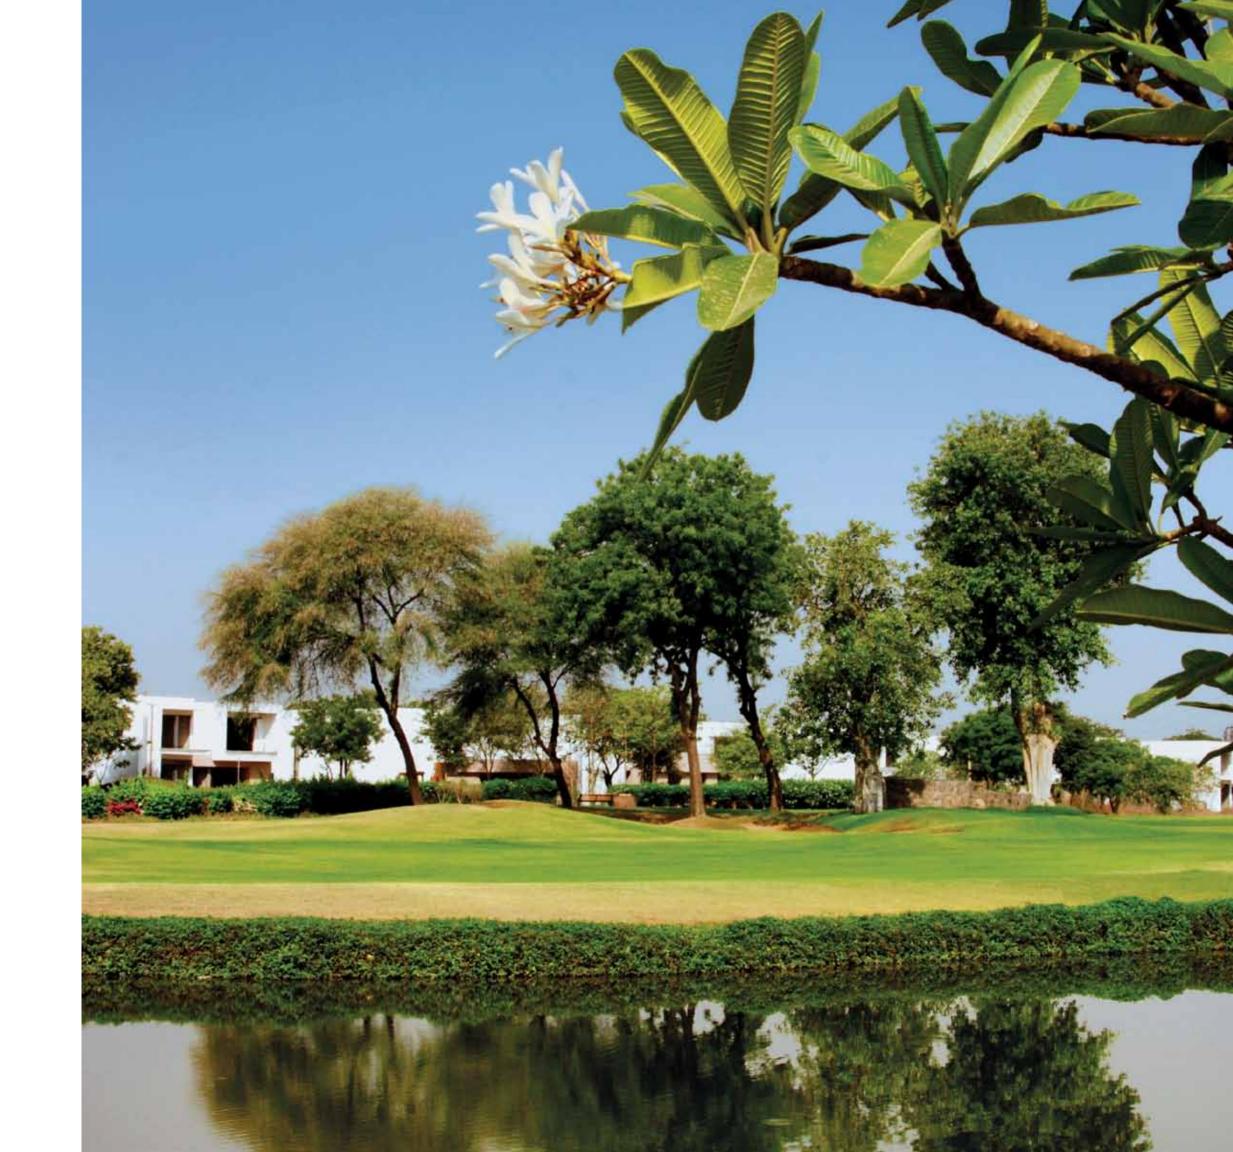

Idyllic views – all villas are placed around the golf course and water bodies, affording paradisal views of the scenic landscape.

No boundaries – with only hedges to demarcate the boundaries, you'll surely not be closed in.

Self-sufficient living – with gardens laden with fruits & vegetables and zero run-off water harvesting systems, Karma Lakelands encourages a self-sufficient lifestyle.

Nature's paradise with trees of jamun, gulmohur and a wide variety of fruits including orange and pomegranate.