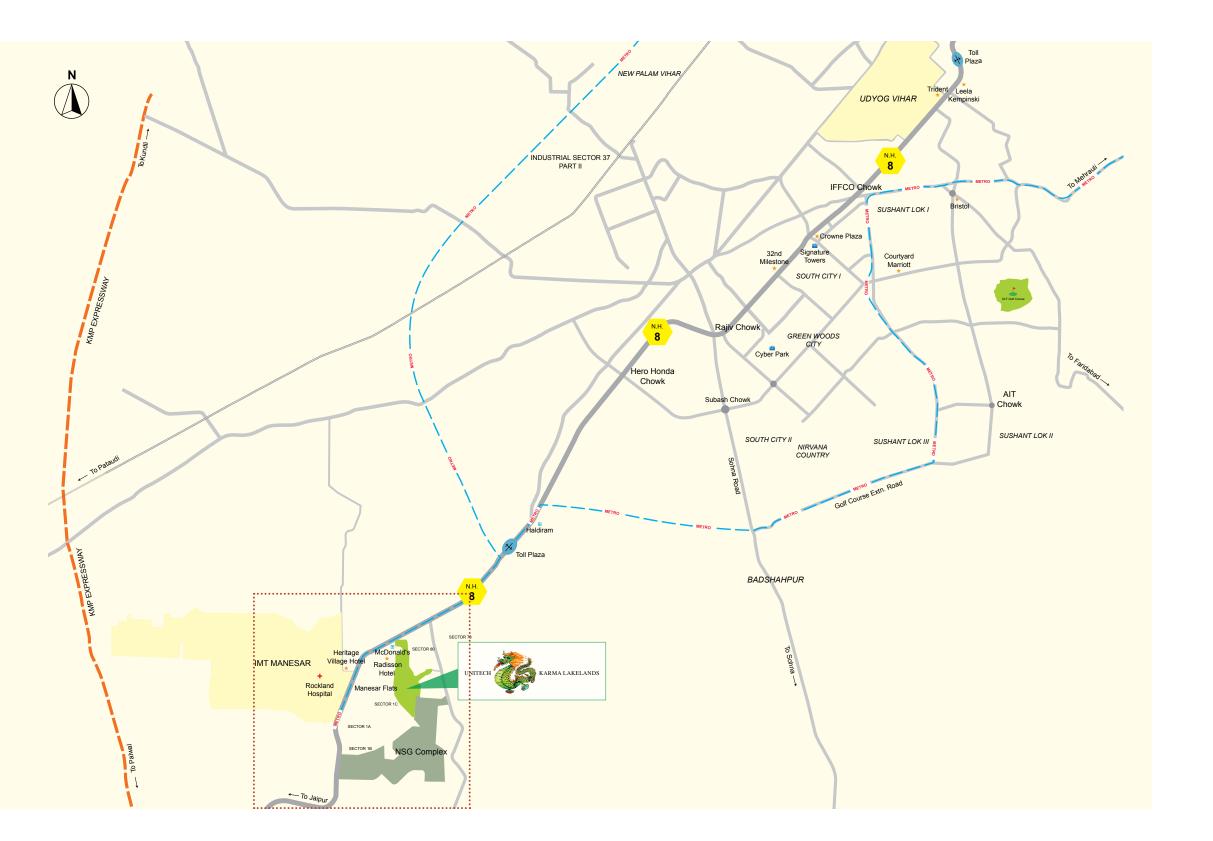

Located in Sector 80, Gurgoan, right on the Delhi-Jaipur Expressway, Karma Lakelands is just 25 minutes from the Indira Gandhi International Airport. The development is close to the heart of the industrial and commercial development in north India, with close proximity to IMT Manesar and the Kundli–Manesar–Palwal (KMP) Expressway where SEZs of more than 50,000 acre are proposed.

Additionally, it is positioned along the Metro corridor, thus connecting it to the rest of Gurgaon, New Delhi, Noida and Faridabad.