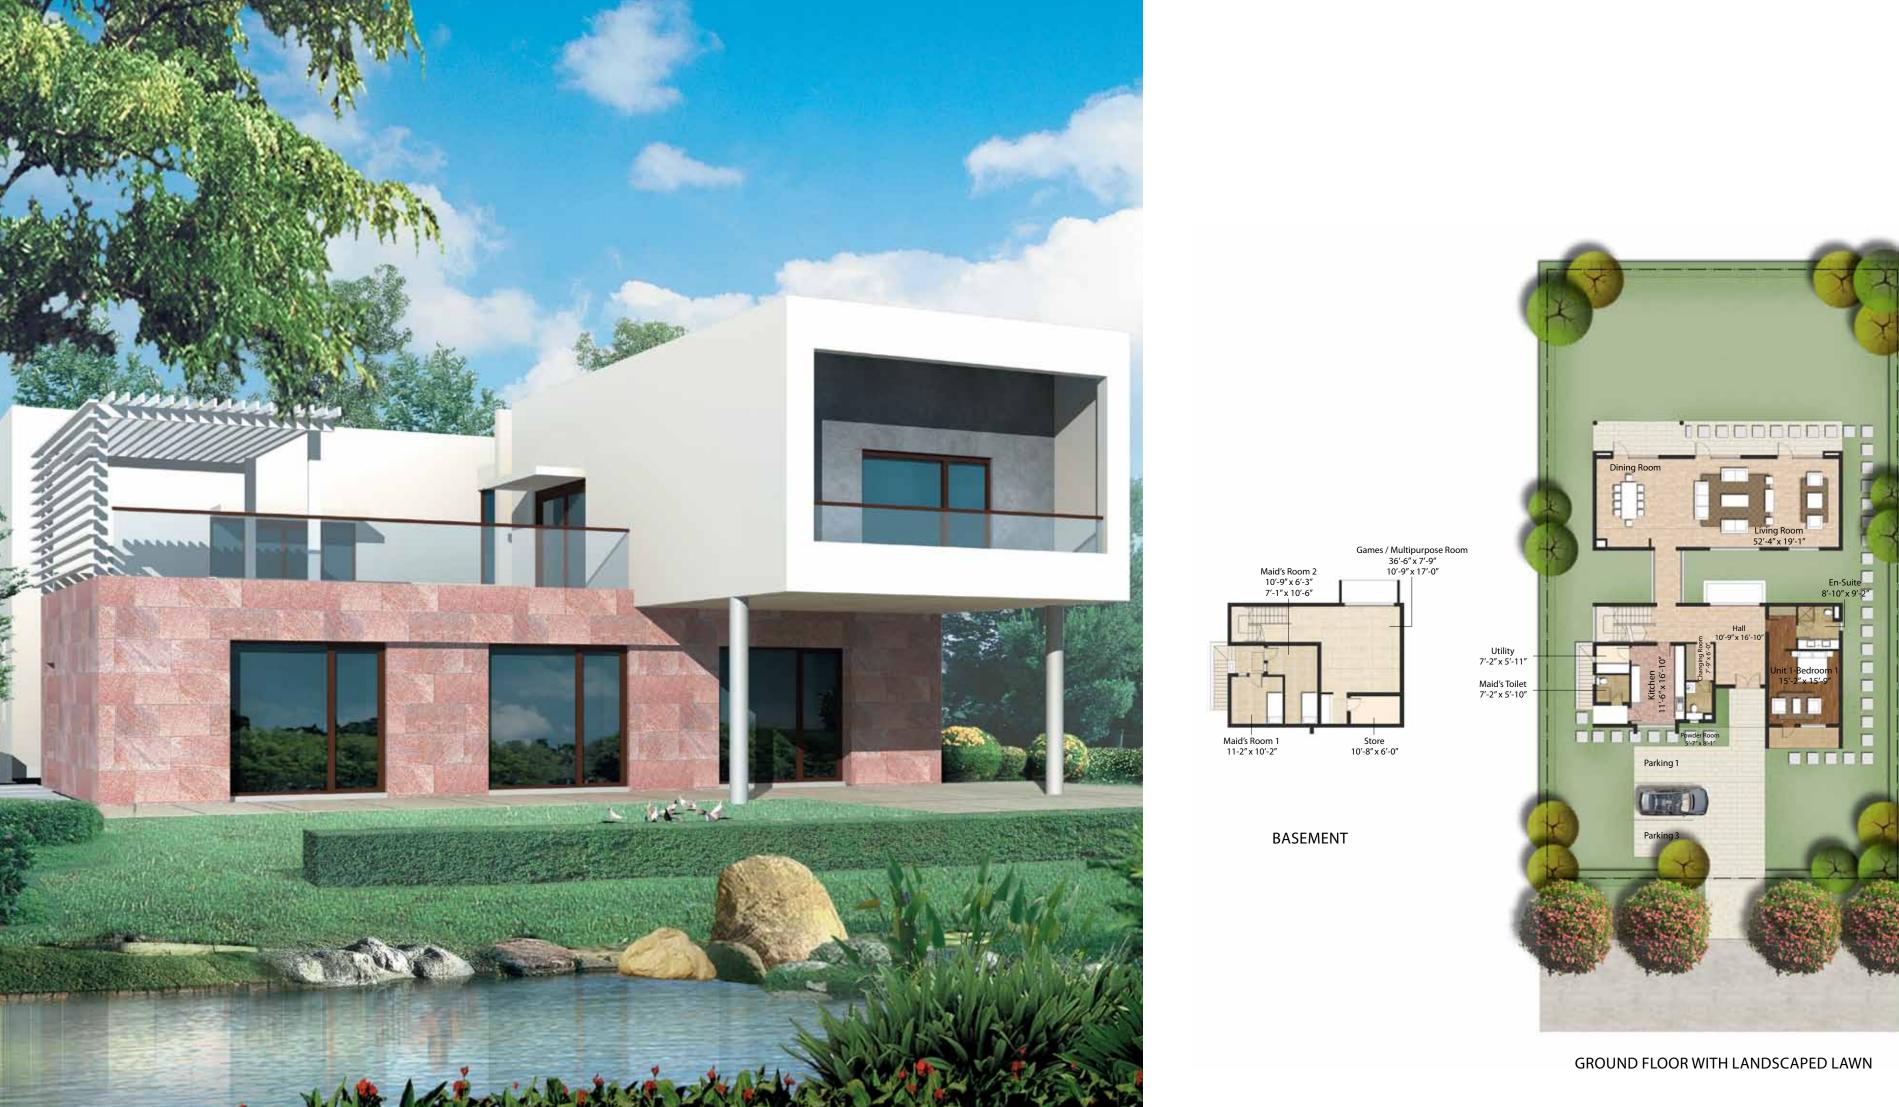

ts comes as a part of the golf course at Karma Lakelands.

An exclusive golf academy villa with a golfer's lounge make the unwinding after the game even more pleasureable.

The golf cart path encircles the entire course, with the available electric golf carts making the sport here suitable for all ages.



# VILLAS by the golf greens

Most villas at Karma Lakelands are positioned to take maximum advantage of the idyllic views, with large windows looking out over lakes, greenery and the golf course; painting picture perfect lands capes to feast your senses.





your ROYAL ABODE





BOUNDLESS living spaces



KING'S BANQUET in palatial dining spaces





sophisticated COOKING

OPULENT rooms with a view











LUXURIOUS bath spaces



SOCIAL evenings at your home



## COURTYARD VILLA





## TERRACE VILLA



GROUND FLOOR WITH LANDSCAPED LAWN

# PAVILLION VILLA



Unit 1 = 3202 sq. ft. (297.5 sq. mts.) Unit 2 = 3578 sq. ft. (332.5 sq. mts.)



FIRST FLOOR



BASEMENT



GROUND FLOOR WITH LANDSCAPED LAWN



# PORTICO VILLA







# ATRIUM VILLA



Unit 1 = 2850 sq. ft. (264.9 sq. mts.) Unit 2 = 3455 sq. ft. (321.1 sq. mts.)



FIRST FLOOR

**BASEMENT** 

GROUND FLOOR WITH LANDSCAPED LAWN

AMENITIES

Fully fitted kitchen Kitchen garden Fresh produce from your backyard



FACILITIES

Solar water heating & lighting

KLUB KARMA
golf & country club

In the heart of Karma Lakelands, lies a golf & country club – Klub Karma, designed by HKR Architects. Overlooking the main golf course, it is based on the theme of Modern Tropical and is a glittering tribute to the Karma philosophy