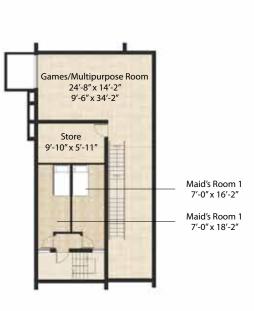

# PAVILLION VILLA

Unit 1 = 3202 sq. ft. (297.5 sq. mts.) Unit 2 = 3578 sq. ft. (332.5 sq. mts.)

FIRST FLOOR

BASEMENT

GROUND FLOOR WITH LANDSCAPED LAWN