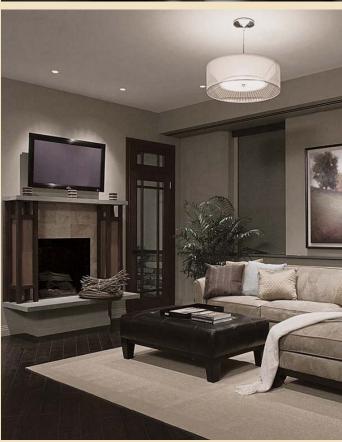

Live life king size. Sip the first cup of morning tea at your spacious living room overlooking the manicured landscaped lawns. Flex your muscles and stretch at the specially designed yoga/gym room. Spend the day, fretting over little things, like your wine collection. Or your library. Thinking of an evening get together? How about your very own party terrace. It is an experience fit for titans, like you. 99

# Immerse in Tranquility

Master bedroom en-suite fitted with shower, bathtub and his & hers vanity sink

Raise a toast

Designer party area with Jacuzzi/Lap pool

Walkthrough your costume collection

Designer walk in closet