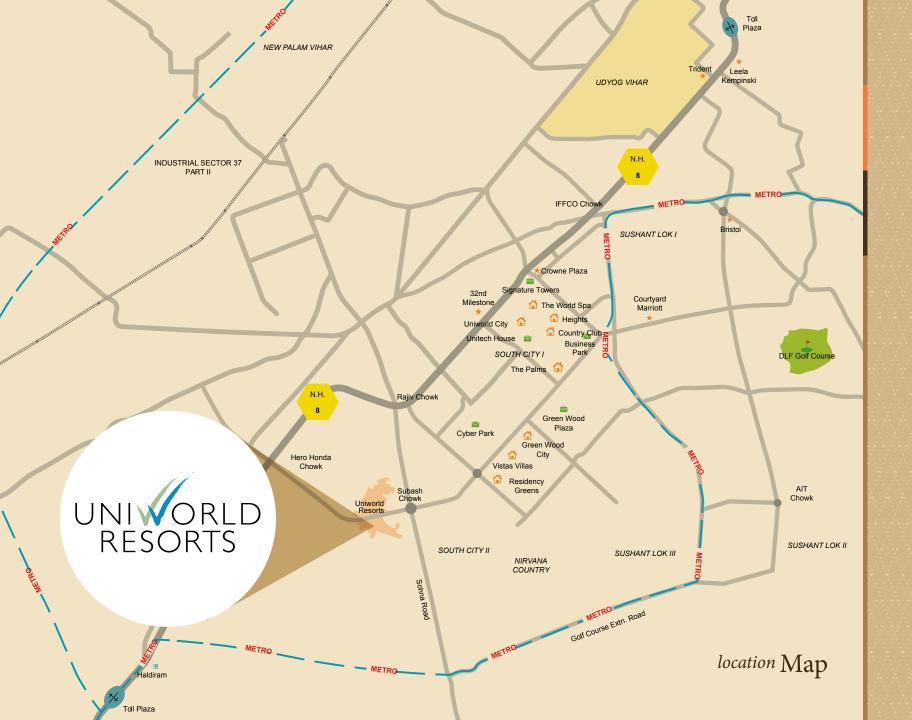

- Just minutes away from the National Highway 8, near Rajiv Chowk, at sector 33 and 48, off the Sohna Road
- 15 minutes of driving distance are world class schools such as Shikshantar, The Shri Ram School, DPS, Heritage
- Hospitals such as Artemis, Medanta The Medicity, Fortis, Max, Sir Gangaram & Batra are 15 minutes away
- Nearby Shopping Malls- MG Road, Omaxe Mall & Wedding Mall •