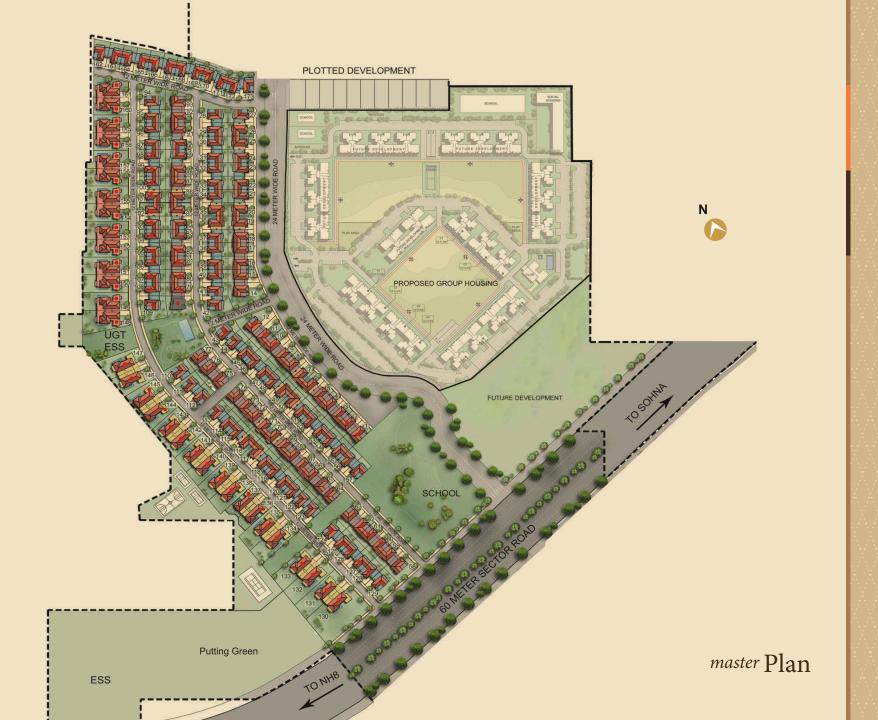

ve life king size. Sip the first cup of morning tea at your spacious living room overlooking the manicured landscaped lawns. Flex your muscles and stretch at the specially designed yoga/gym room. Spend the day, fretting over little things, like your wine collection. Or your library. Thinking of an evening get together? How about your very own party terrace. It is an experience fit for titans, like you. 99

- Just minutes away from the National Highway 8, near Rajiv Chowk, at sector 33 and 48, off the Sohna Road
- 15 minutes of driving distance are world class schools such as Shikshantar, The Shri Ram School, DPS, Heritage
- Hospitals such as Artemis, Medanta The Medicity, Fortis, Max, Sir Gangaram & Batra are 15 minutes away
- Nearby Shopping Malls- MG Road, Omaxe Mall & Wedding Mall •





Unique features for you



Usher Nature in to your Home

Open landscaped courtyards with designer water features









Let your home reflect your mood
High-end home automation







Imported modular kitchen featuring latest designs

Elevate yourself

Personal elevator to each villa





unique Features









Feel Secured
3 tier security in gated township

*Give your car the personal space* 3-4 car parking for each villa









Learn, unlearn and relearn
Study/library

unique Features







# Immerse in Tranquility

Master bedroom en-suite fitted with shower, bathtub and his & hers vanity sink



Raise a toast

Designer party area with Jacuzzi/Lap pool

Walkthrough your costume collection

Designer walk in closet



unique Features



GREGORY KUNAK Belt Collins International, Si