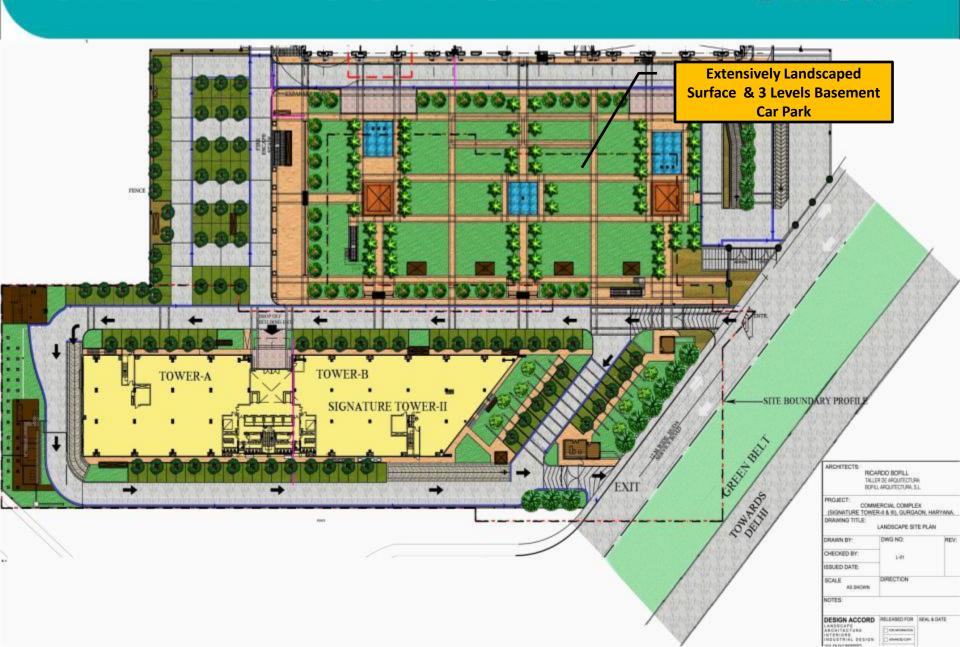

# unitech

Building Relationships

#### **LOCATION MAP**



**Direct from National Highway** 



#### SITE PLAN – COMPLEX VIEW





# **ENTRANCE VIEW**





# PERSPECTIVE – SIGNATURE II





# PERSPECTIVE – SIGNATURE II





# SITE PLAN - SIGNATURE II





#### SIGNATURE II – FLOOR PLAN





Typical Floor – approximately 19,000 sq ft

#### **PERSPECTIVE – SIGNATURE III**





#### SIGNATURE III – FLOOR PLAN unitech





Typical Floor – approx. 25,000 sq ft

Column less span for enhanced

#### **PROJECT USPs**



- ✓ Grade 'A' LEED GOLD RATED GREEN Building
- **✓** World class Architecture by CALLISON offering environment friendly office spaces
- ✓ Surrounded by acres of elegantly landscaped gardens & green belt
- ✓ Building Management Systems
- ✓ Double Insulated Glazing
- ✓ External Façade : Curtain Glazing, Sandstone & ACP
- **✓** Energy Efficient High side Service Equipments
- ✓ Turnstiles at Ground Floor Lobby
- ✓ Lifts equipped with Destination Control System
- ✓ Net Based Visitor Management System

#### **SAFETY & SECURITY**



- ✓ T