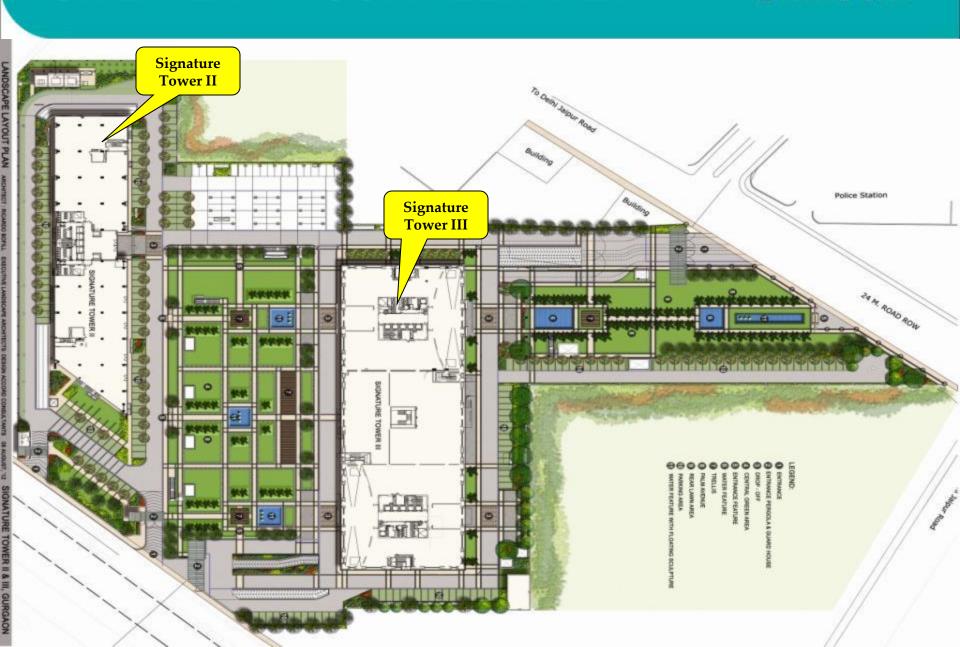

# unitech

Building Relationships

#### **LOCATION MAP**



**Direct from National Highway** 



#### SITE PLAN – COMPLEX VIEW





# **ENTRANCE VIEW**





# PERSPECTIVE – SIGNATURE II





# PERSPECTIVE – SIGNATURE II





# SITE PLAN - SIGNATURE II





#### SIGNATURE II – FLOOR PLAN





Typical Floor – approximately 19,000 sq ft

#### **PERSPECTIVE – SIGNATURE III**





#### SIGNATURE III – FLOOR PLAN unitech





Typical Floor – approx. 25,000 sq ft

Column less span for enhanced

#### **PROJECT USPs**



- ✓ Grade 'A' LEED GOLD RATED GREEN Building
- **✓** World class Architecture by CALLISON offering environment friendly office spaces
- ✓ Surrounded by acres of elegantly landscaped gardens & green belt
- ✓ Building Management Systems
- ✓ Double Insulated Glazing
- ✓ External Façade : Curtain Glazing, Sandstone & ACP
- **✓** Energy Efficient High side Service Equipments
- ✓ Turnstiles at Ground Floor Lobby
-