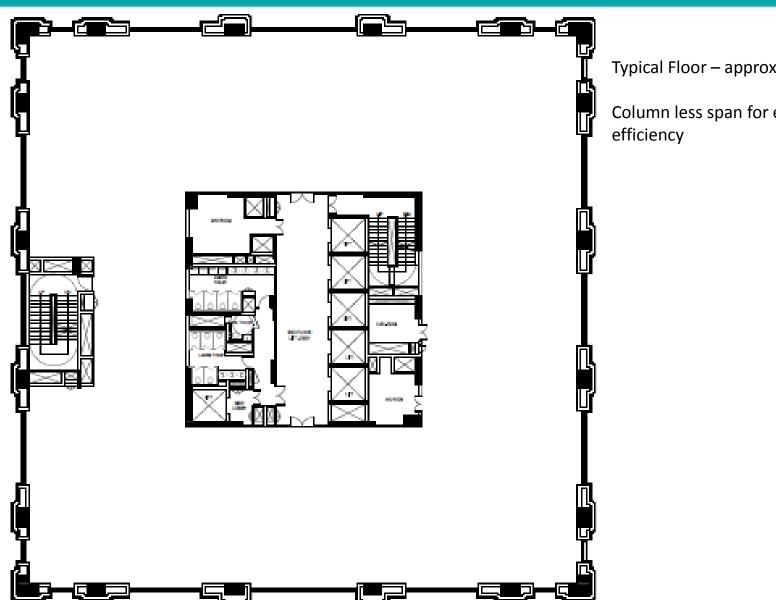

# unitech

Building Relationships

#### **LOCATION MAP**



**Direct from National Highway** 



#### SITE PLAN – COMPLEX VIEW





# **ENTRANCE VIEW**





# PERSPECTIVE – SIGNATURE II





# PERSPECTIVE – SIGNATURE II





# SITE PLAN - SIGNATURE II





#### SIGNATURE II – FLOOR PLAN





Typical Floor – approximately 19,000 sq ft

#### **PERSPECTIVE – SIGNATURE III**





#### SIGNATURE III – FLOOR PLAN unitech





Typical Floor – approx. 25,000 sq ft

Column less span for enhanced

#### **PROJECT USPs**



- ✓ Grade 'A' LEED GOLD RATED GREEN Building
- **✓** World class Architecture by CALLISON offering environment friendly office spaces
- ✓ Surrounded by acres of elegantly landscaped gardens & green belt
- ✓ Building Management Systems
- ✓ Double Insulated Glazing
- ✓ External Façade : Curtain Glazing, Sandstone & ACP
- **✓** Energy Efficient High side Service Equipments
- ✓ Turnstiles at Ground Floor Lobby
- ✓ Lifts equipped with Destination Control System
- ✓ Net Based Visitor Management System

#### **SAFETY & SECURITY**



- ✓ The complex is located in a developed sector with direct ingress and egress from NH-8
- ✓ Elite occupiers in the neighborhood such as Google, Genpact, ZS Associates, Ac