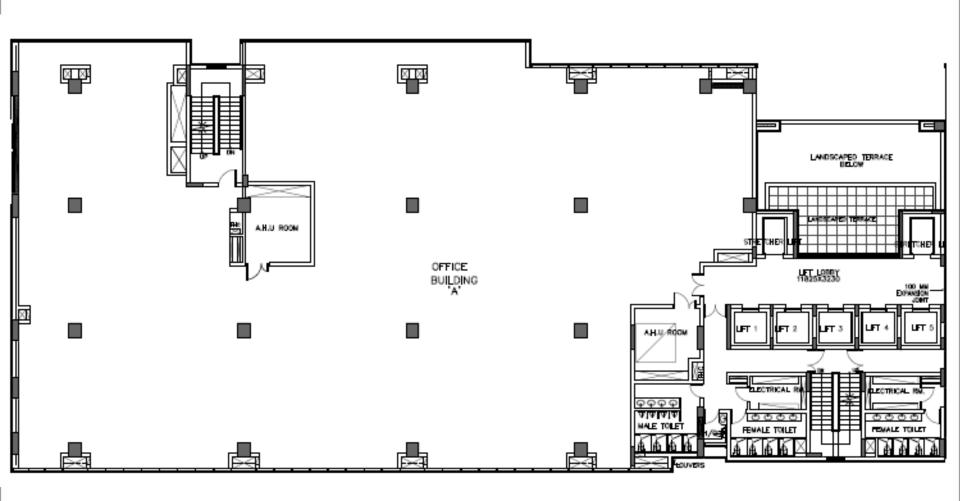

# unitech

Building Relationships

#### **LOCATION MAP**



**Direct from National Highway** 



#### SITE PLAN – COMPLEX VIEW





# **ENTRANCE VIEW**





# PERSPECTIVE – SIGNATURE II





# PERSPECTIVE – SIGNATURE II





# SITE PLAN - SIGNATURE II





#### SIGNATURE II – FLOOR PLAN





Typical Floor – approximately 19,000 sq ft

#### **PERSPECTIVE – SIGNATURE III**





#### SIGNATURE III – FLOOR PLAN unitech





Typical Floor – approx. 25,000 sq ft

Column less span for enhanced

#### **PROJECT USPs**



- ✓ Grade 'A' LEED GOLD RATED GREEN Building
- **✓** World class Architecture by CALLISON offering environment friendly office spaces
- ✓ Surrounded by acres of elegantly landscaped gardens & green belt
- ✓ Building Management Systems
- ✓ Double Insulated Glazing
- ✓ External Façade : Curtain Glazing, Sandstone & ACP
- **✓** Energy Efficient High side Service Equipments
- ✓ Turnstiles at Ground Floor Lobby
- ✓ Lifts equipped with Destination Control System
- ✓ Net Based Visitor Management System

#### **SAFETY & SECURITY**



- ✓ The complex is located in a developed