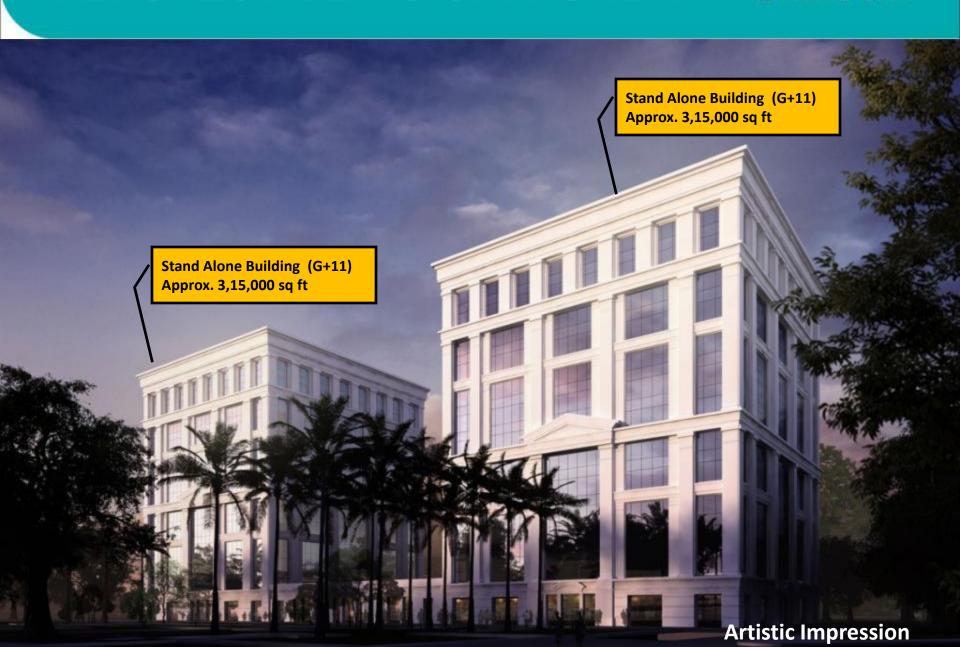

#### **PERSPECTIVE – SIGNATURE III**

#### SIGNATURE III – FLOOR PLAN unitech

Typical Floor – approx. 25,000 sq ft

Column less span for enhanced