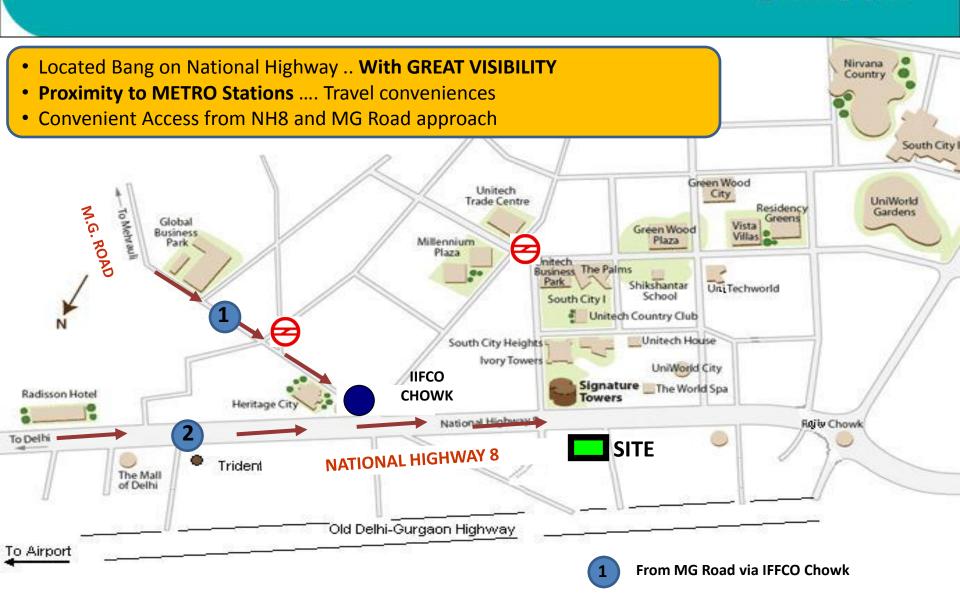

# unitech

Building Relationships

#### **LOCATION MAP**



**Direct from National Highway** 



#### SITE PLAN – COMPLEX VIEW





# **ENTRANCE VIEW**





# PERSPECTIVE – SIGNATURE II





# PERSPECTIVE – SIGNATURE II





# SITE PLAN - SIGNATURE II





#### SIGNATURE II – FLOOR PLAN





Typical Floor – approximately 19,000 sq ft

#### **PERSPECTIVE – SIGNATURE III**





#### SIGNATURE III – FLOOR PLAN unitech





Typical Floor – approx. 25,000 sq ft

Column less span for enhanced

#### **PROJECT USPs**



- ✓ Grade 'A' LEED GOLD RATED GREEN Building
- **✓** World class Architecture by CALLISON offering environment friendly office spaces
- ✓ Surrounded by acres of elegantly landscaped gardens & green belt
- ✓ Building Management Systems
- ✓ Double Insulated Glazing
- ✓ External Façade : Curtain Glazing, Sandstone & ACP
- **✓** Energy Efficient High side Service Equipments
- ✓