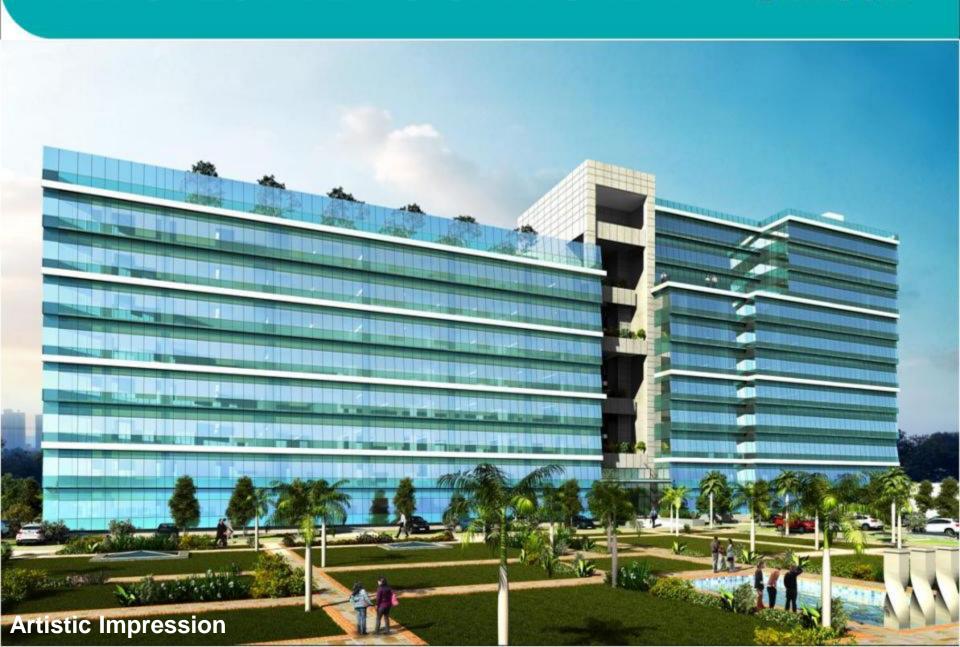

# unitech

Building Relationships

#### **LOCATION MAP**



**Direct from National Highway** 



#### SITE PLAN – COMPLEX VIEW





# **ENTRANCE VIEW**





# PERSPECTIVE – SIGNATURE II





# PERSPECTIVE – SIGNATURE II





# SITE PLAN - SIGNATURE II





#### SIGNATURE II – FLOOR PLAN





Typical Floor – approximately 19,000 sq ft

#### **PERSPECTIVE – SIGNATURE III**





#### SIGNATURE III – FLOOR PLAN unitech





Typical Floor – approx. 25,000 sq ft

Column less span for enhanced

#### **PROJECT USPs**



- ✓ Grade 'A' LEED GOLD RATED GREEN Building
- **✓** World class Architecture by CALLISON offering environment friendly office spaces
- ✓ Surrounded by acres of elegantly landscaped gardens & green belt
- ✓ Building Management Systems
- ✓ Double Insulated Glazing
- ✓ External Façade : Curtain Glazing, Sandstone & ACP
- **✓** Energy Efficient High side Service Equipments
- ✓ Turnstiles at Ground Floor Lobby
- ✓ Lifts equipped with Destination Control System
- ✓ Net Based Visitor Management System

###