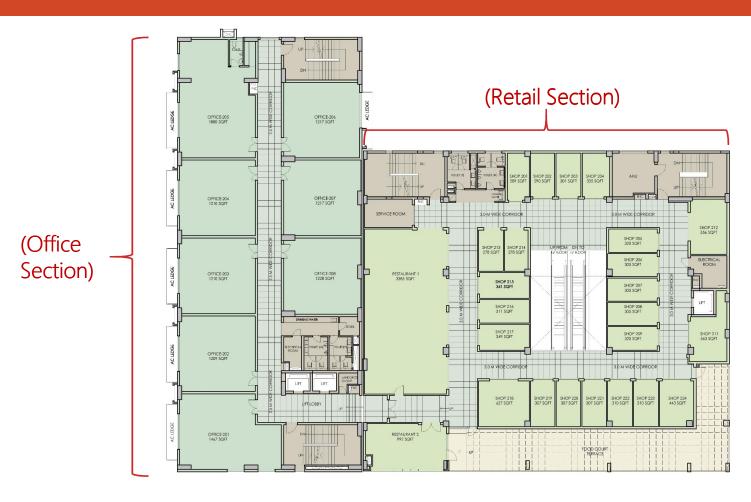

### "The Chambers"- Ground Floor Plan (Office Section: Ground +8 Floors; Retail Section: Ground +2 Floors)