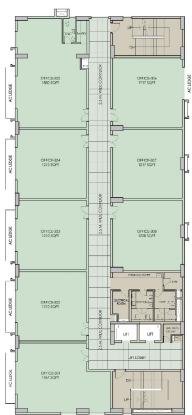

### "The Chambers"- Second Floor Plan (Office Section: Ground +8 Floors; Retail Section: Ground +2 Floors)