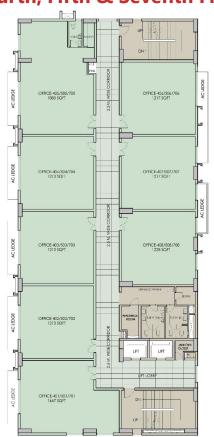

### "The Chambers" - Third Floor to Eighth Floor Plan (Office Section: Ground +8 Floors)

#### Fourth, Fifth & Seventh Floor