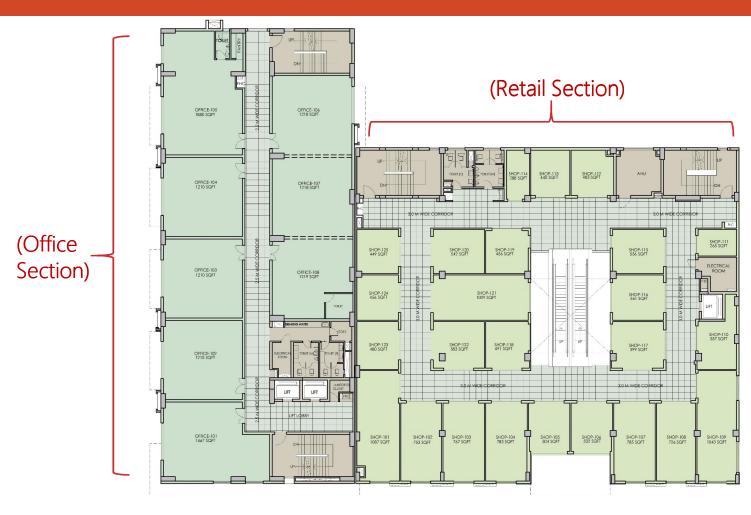

# "The Chambers" - First Floor Plan (Office Section: Ground +8 Floors; Retail Section: Ground +2 Floors)