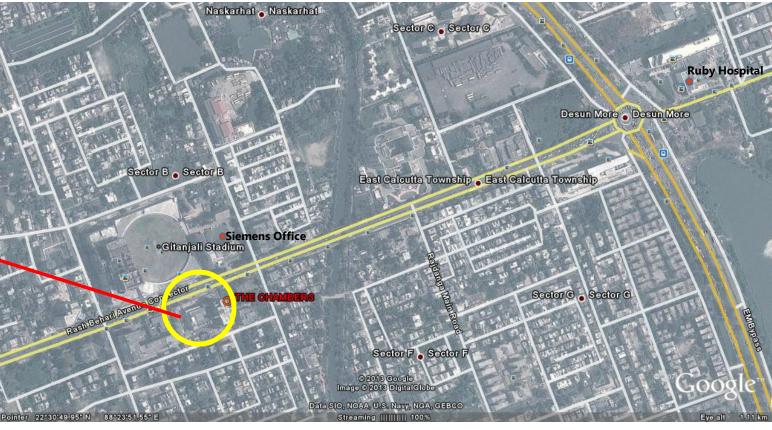

Bengal Universal Consultants Pvt. Ltd. Welcome's Guests to the World of Modern Commercial Office & Retail-"The Chambers". An Integrated complex to meet every needs of the Corporate Office Environment & Retail Business.



Complex Address: The Chambers, Kasba, Premises no. 1865, Rajdanga Main Road, Kolkata-700107

Registered Office Address: Unitech Signature Towers, Level-1, South City-1, NH—8, Gurgaon-122001 Ph: +91 124 4552000

Regional Office Address: Bengal Universal Consultants Pvt. Ltd., 22 Camac Street, Block C, 4th Floor, Kolkata-700016, Ph: +91 33 2289200

Web Address: www.unitechgroup.com

For Enquiry: +91-9903974742, +91-9830139235, +91-9903043487



# "The Chambers" –Aerial Location Map







# "The Chambers"-Actual Photographs















# "The Chambers" – Project Highlights

 An Integrated commercial complex, comprising of Office Units and Retail Units and is offering an excellent opportunity with a mix of cutting edge design, neo-age architecture.

- · Optimum space utilization.
- Ample circulation areas in the complex for the guests visiting the complex.
- Double level basement, parking along with adequate surface parking.
- Building ready with Completion Certificate from the Governing Authorities.
- Possession of the Units Started.
- Axis Bank already operational.
- Prominent brands showing considerable interests.





# "The Chambers" – Project Amenities

- 100% Power back up for a smooth & uninterrupted Office and Retail experience.
- Centralized air conditioned