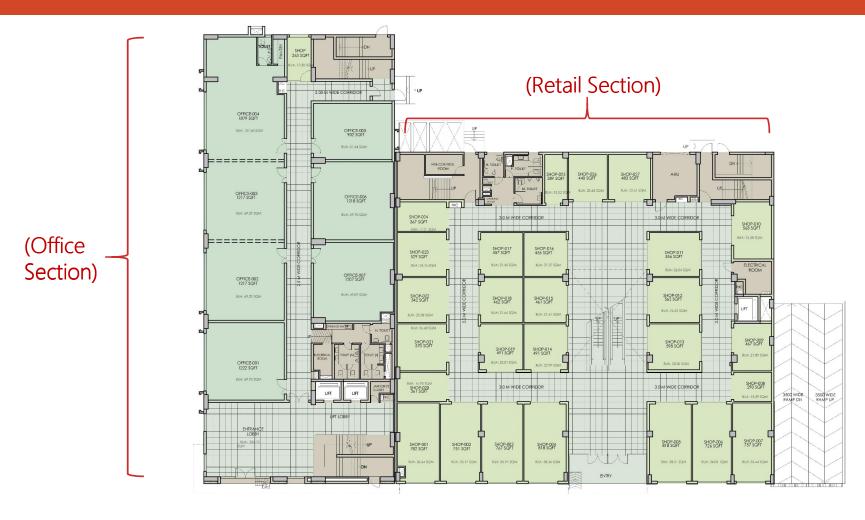

### "The Chambers"- Ground Floor Plan (Office Section: Ground +8 Floors; Retail Section: Ground +2 Floors)