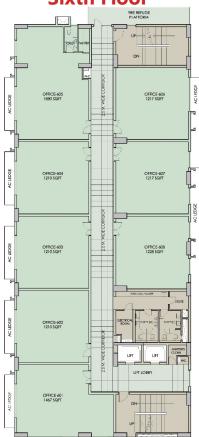

### "The Chambers" - Third Floor to Eighth Floor Plan (Office Section: Ground +8 Floors)

#### Sixth Floor