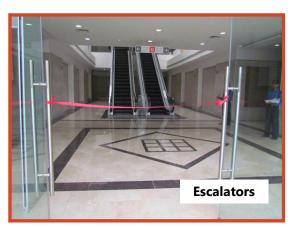

# "The Chambers"-Actual Photographs

# "The Chambers" – Project Amenities

- 100% Power back up for a smooth & uninterrupted Office and Retail experience.
- Centralized air conditioned Retail Block.
- Ground and First Floor offices air conditioned.
- High speed Mitsubishi & Schindler Elevators & Mitsubishi Escalators.
- BMS System monitored complex
- Modern Firefighting system in place
- Common Toilet Facilities in each floor of Retail and Office Block
- 24\*7 security monitored Complex
- CCTV monitored Complex
- Ample Advertising Options