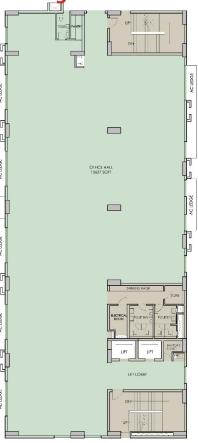

### "The Chambers" - Third Floor to Eighth Floor Plan (Office Section: Ground +8 Floors)

#### **Third Floor**