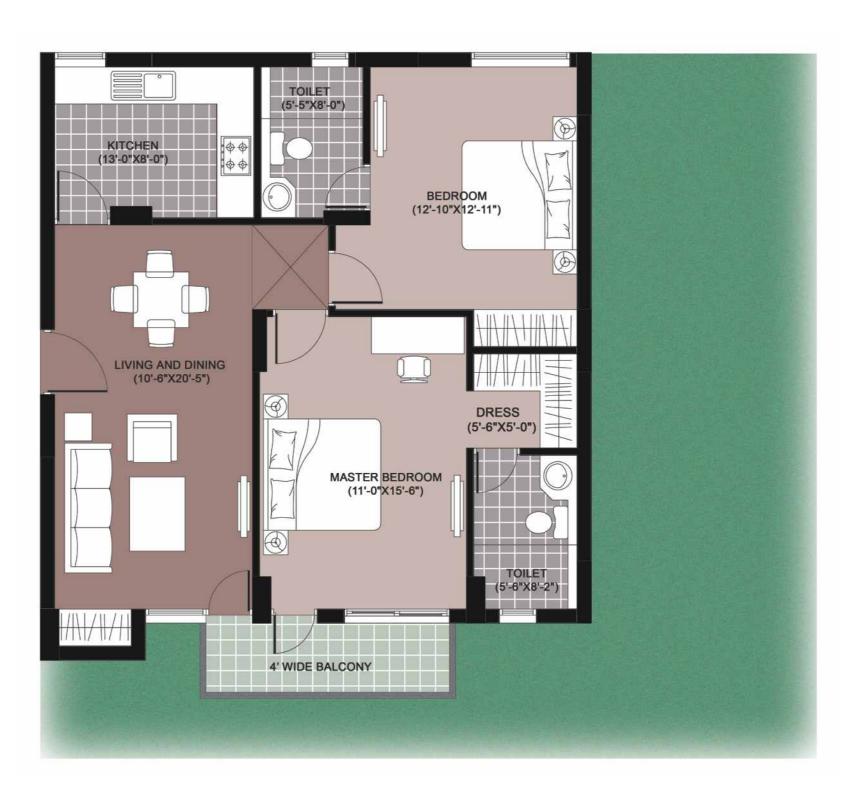

Type - W1
4BR4T+SQ - 1980 sq.ft.

C1 : G02-1402 C2 : G01\*-1401\*

Type – W2

4BR4T+SQ – 1980 sq.ft.

C1 : G01-1401 C2 : G02\*-1402\*

Type - X1
3BR3T+SQ - 1665 sq.ft.

C1 : 203-1403, G04\*-1404\* C2 : 204\*-1404\*, G03-1403