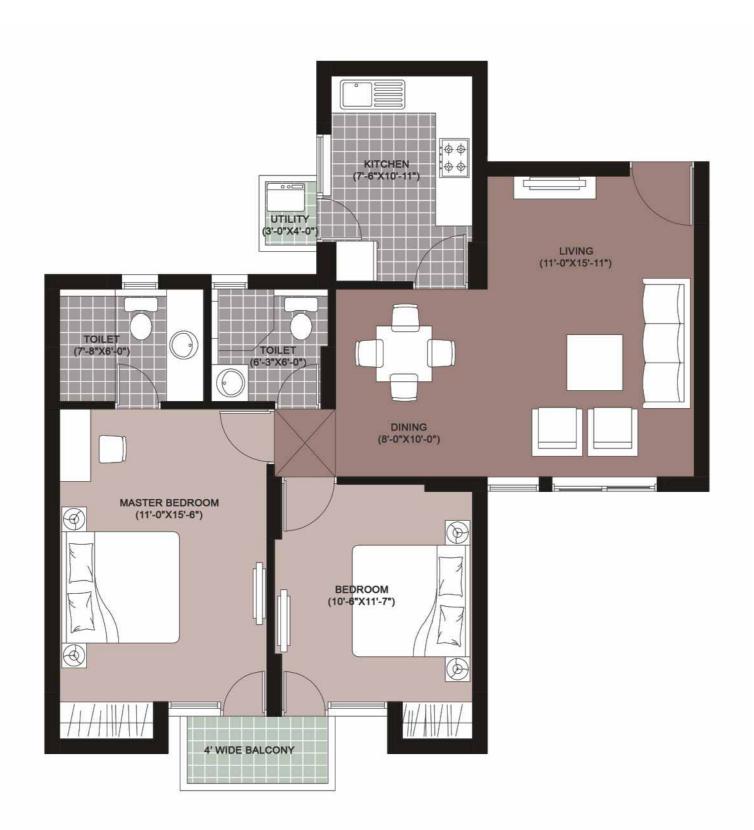

Type - W1
4BR4T+SQ - 1980 sq.ft.

C1 : G02-1402 C2 : G01\*-1401\*

Type – W2

4BR4T+SQ – 1980 sq.ft.

C1 : G01-1401 C2 : G02\*-1402\*

Type - X1
3BR3T+SQ - 1665 sq.ft.

C1 : 203-1403, G04\*-1404\* C2 : 204\*-1404\*, G03-1403