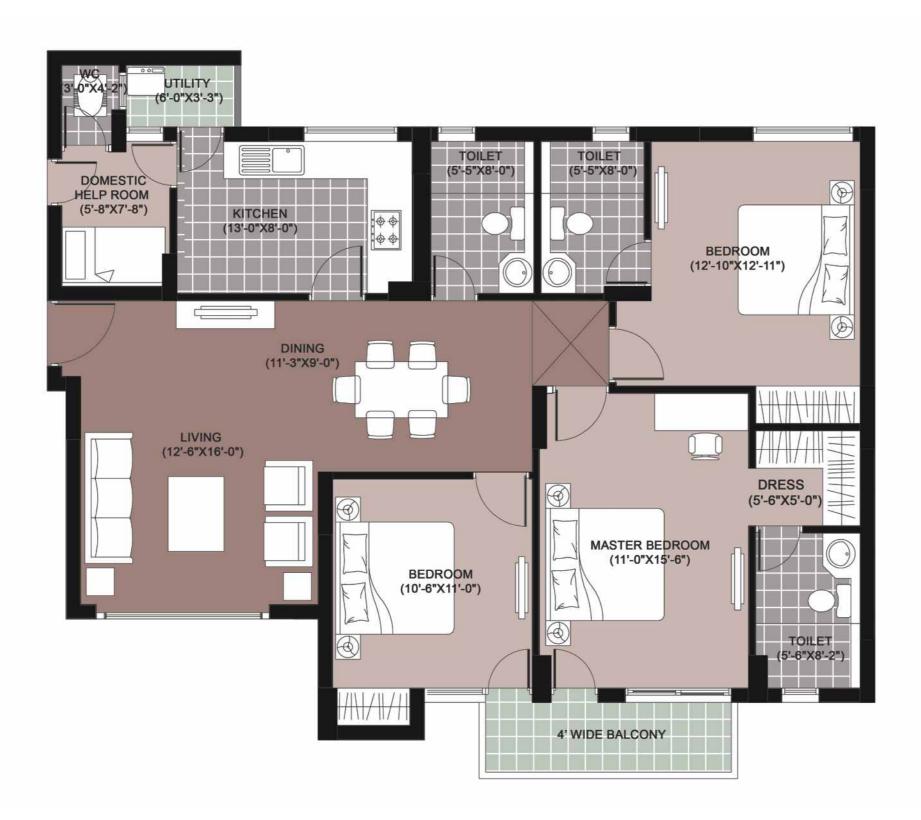

Type - W1
4BR4T+SQ - 1980 sq.ft.

C1 : G02-1402 C2 : G01\*-1401\*

Type – W2

4BR4T+SQ – 1980 sq.ft.

C1 : G01-1401 C2 : G02\*-1402\*

Type - X1
3BR3T+SQ - 1665 sq.ft.

C1 : 203-1403, G04\*-1404\* C2 : 204\*-1404\*, G03-1403

Type - X3
3BR3T+SQ - 1630 sq.ft.

Type - Y3

2BR2T - 1100 sq.ft.