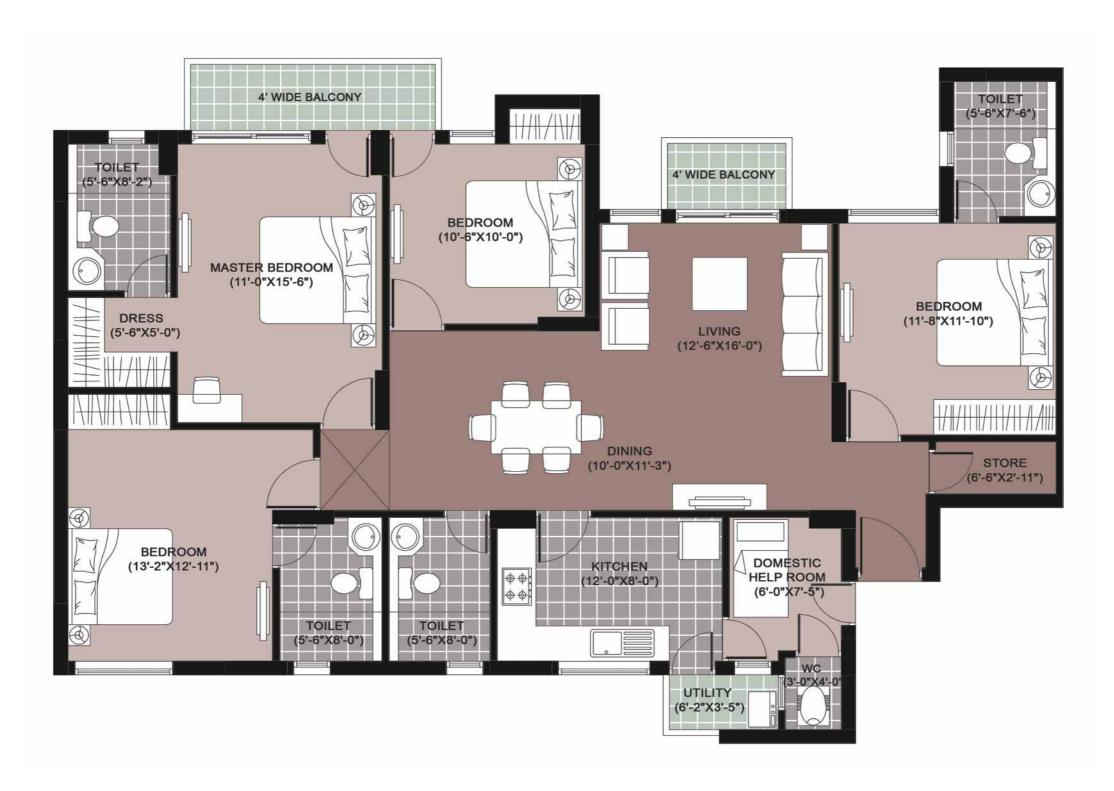

Type - W1
4BR4T+SQ - 1980 sq.ft.

C1 : G02-1402 C2 : G01\*-1401\*

Type – W2

4BR4T+SQ – 1980 sq.ft.

C1 : G01-1401 C2 : G02\*-1402\*

Type - X1
3BR3T+SQ - 1665 sq.ft.

C1 : 203-1403, G04\*-1404\* C2 : 204\*-1404\*, G03-1403

Type - X3
3BR3T+SQ - 1630 sq.ft.

Type - Y3

2BR2T - 1100 sq.ft.