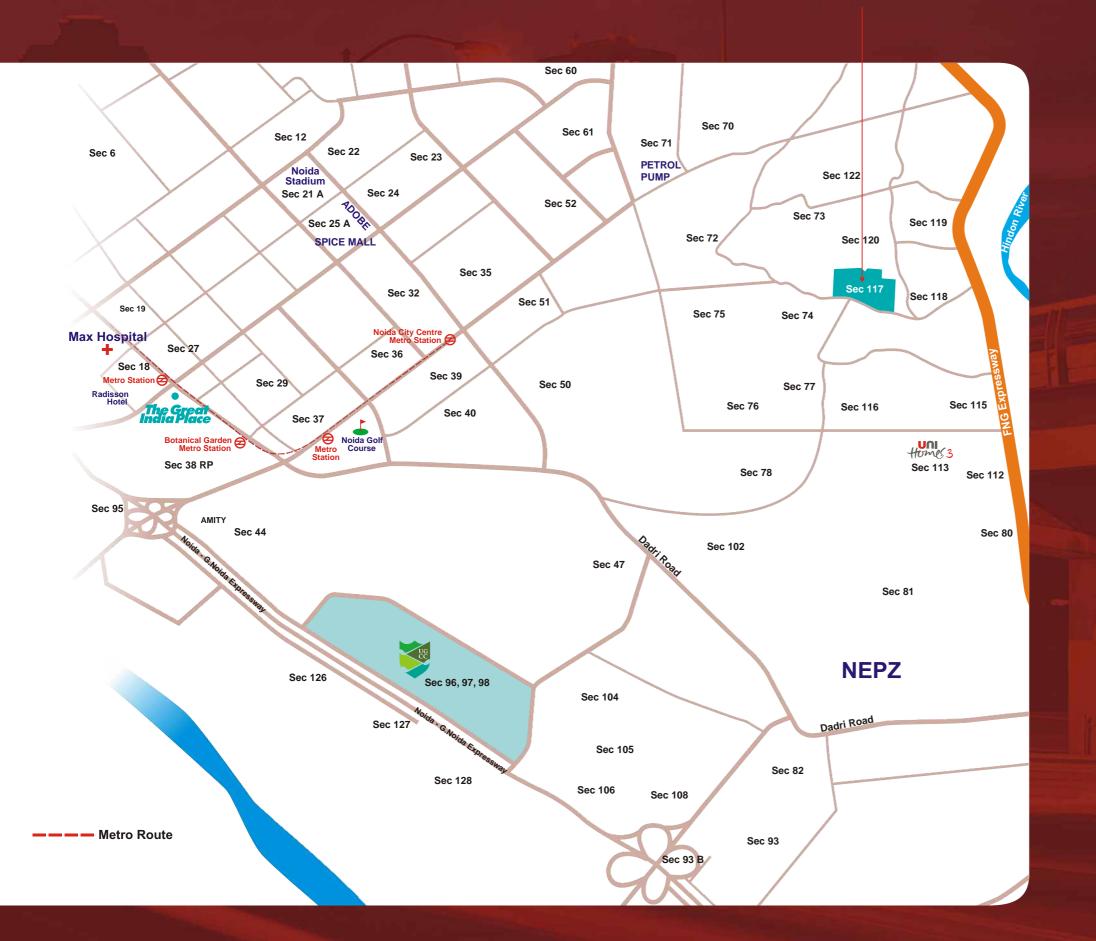

# Discover tranquility in the midst of the bustle

Located near the FNG (Faridabad — Noida — Ghaziabad) expressway,

The Residences enjoys excellent connectivity to Ghaziabad and Delhi through NH—24. Also, it is just a 15 minute drive from the commercial and retail developments of Sector — 18 and a 10 minute drive from the offices of Sector — 62.

The nearest metro station in Sector — 32 is only 4 kms away, giving you easy access to the entire NCR. The area has premium health centres, commercial & shopping complexes, education facilities and much more in the vicinity.