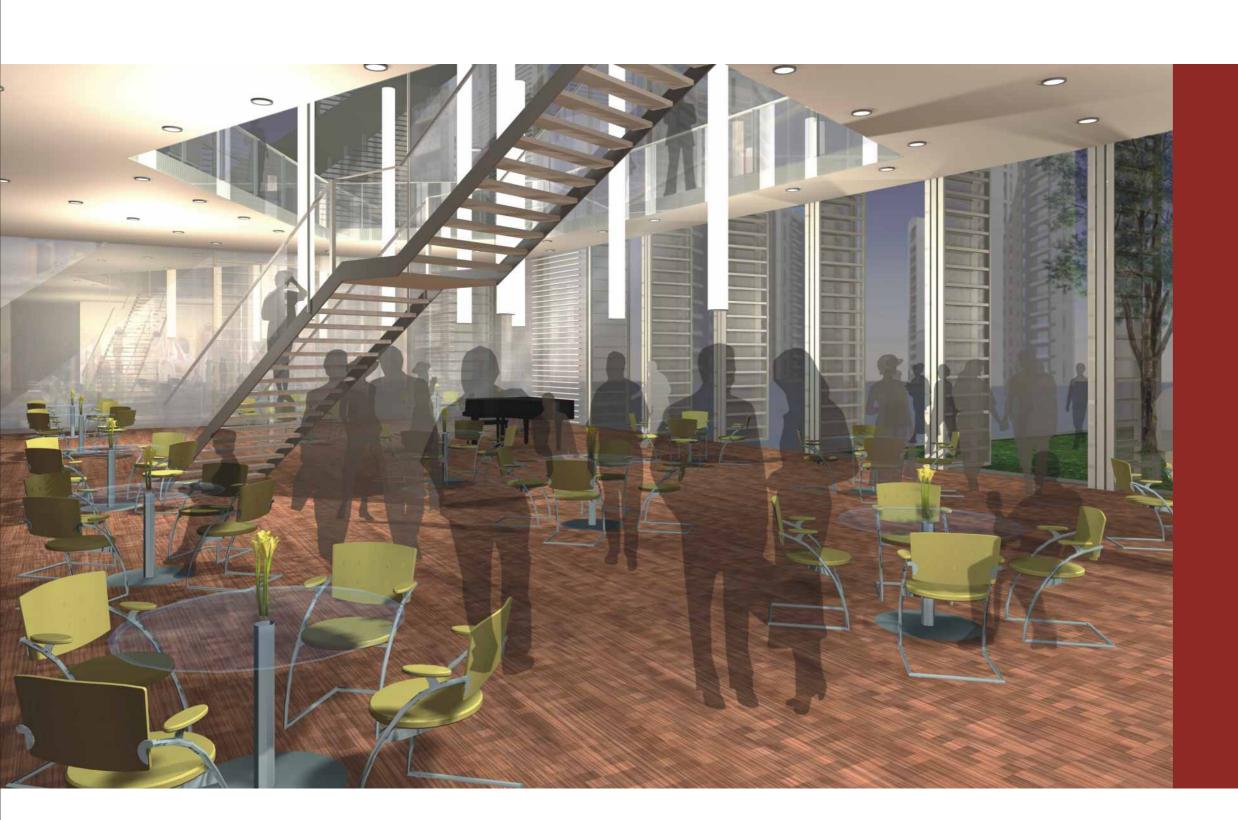

#### Clubhouse Facilities

- Gymnasium
- Swimming Pool
- Changing Rooms
- Squash Court
- Multipurpose hall for Meditation, Yoga & Gatherings
- Gaming Zone with Pool Table & Air Hockey
- Table Tennis
- Pantry