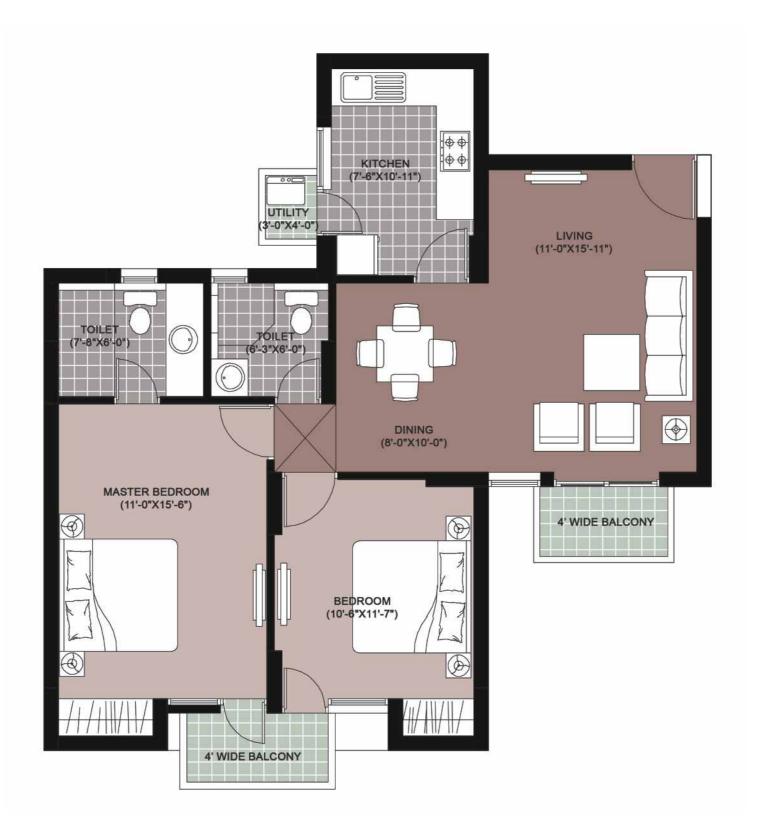

2 is only 4 kms away, giving you easy access to the entire NCR. The area has premium health centres, commercial & shopping complexes, education facilities and much more in the vicinity.

#### Master Plan



## Key Plan



## Legend

- 1 Entry / Exit
- 2 Clubhouse
- 3 Swimming Pool
- 4 Service Area
- 5 Surface Parking
- 6 Central Greens with Basement Parking
- A1 Ground + 13
- A2 Ground + 13
- B1 Ground + 13
- B2 Ground + 13
- B3 Ground + 13
- B4 Ground + 13
- C1 Ground + 13
- C2 Ground + 13
- D1 Ground + 13



Type - W1
4BR4T+SQ - 1980 sq.ft.





C1 : G02-1402 C2 : G01\*-1401\*

Type – W2

4BR4T+SQ – 1980 sq.ft.





C1 : G01-1401 C2 : G02\*-1402\*

Type - X1
3BR3T+SQ - 1665 sq.ft.





C1 : 203-1403, G04\*-1404\* C2 : 204\*-1404\*, G03-1403





Type - X3
3BR3T+SQ - 1630 sq.ft.













Type - Y3

2BR2T - 1100 sq.ft.









## Specifications

| Structure         |                                                                                                               | Earthquake resistant RCC framed structure                                                                                                                                         |
|-------------------|---------------------------------------------------------------------------------------------------------------|-----------------------------------------------------------------------------------------------------------------------------------------------------------------------------------|
| Flooring          | Living/Dining<br>Bedrooms<br>Balconies, Toilet & Domestic Help Room<br>Common areas & s