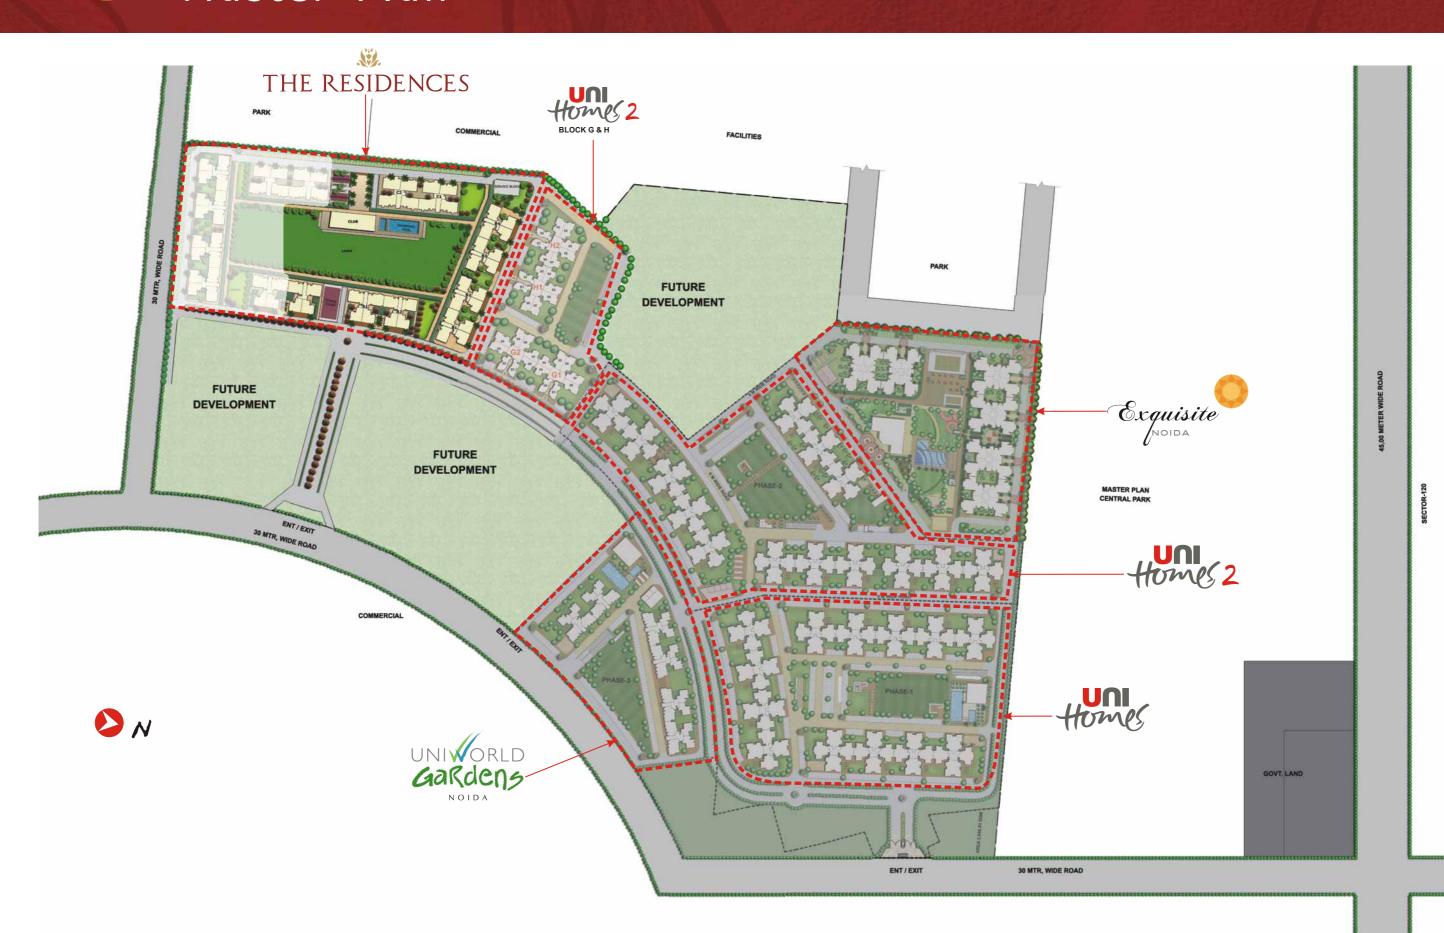

#### Master Plan

## Key Plan

## Legend

- 1 Entry / Exit
- 2 Clubhouse
- 3 Swimming Pool
- 4 Service Area
- 5 Surface Parking
- 6 Central Greens with Basement Parking
- A1 Ground + 13
- A2 Ground + 13
- B1 Ground + 13
- B2 Ground + 13
- B3 Ground + 13
- B4 Ground + 13
- C1 Ground + 13
- C2 Ground + 13
- D1 Ground + 13