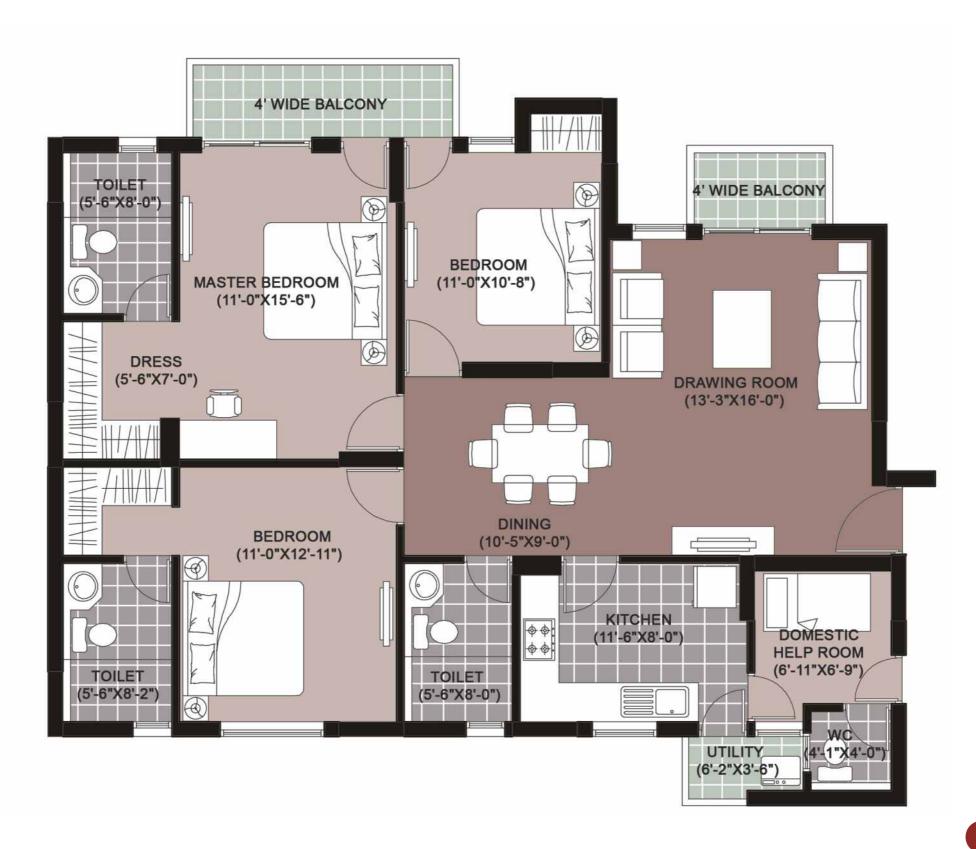

Type - W1
4BR4T+SQ - 1980 sq.ft.

C1 : G02-1402 C2 : G01\*-1401\*

Type – W2

4BR4T+SQ – 1980 sq.ft.

C1 : G01-1401 C2 : G02\*-1402\*

Type - X1
3BR3T+SQ - 1665 sq.ft.

C1 : 203-1403, G04\*-1404\* C2 : 204\*-1404\*, G03-1403

Type - X3
3BR3T+SQ - 1630 sq.ft.

Type - Y3

2BR2T - 1100 sq.ft.