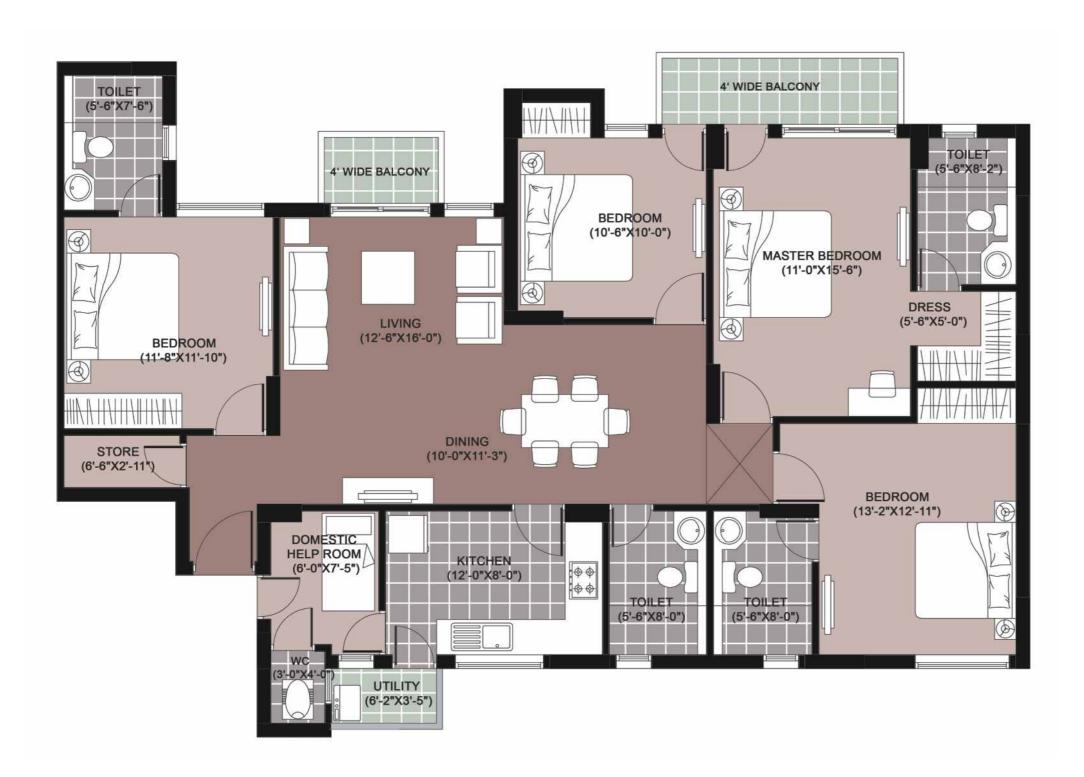

Type - W1
4BR4T+SQ - 1980 sq.ft.

C1 : G02-1402 C2 : G01\*-1401\*

Type – W2

4BR4T+SQ – 1980 sq.ft.

C1 : G01-1401 C2 : G02\*-1402\*

Type - X1
3BR3T+SQ - 1665 sq.ft.

C1 : 203-1403, G04\*-1404\* C2 : 204\*-1404\*, G03-1403

Type - X3
3BR3T+SQ - 1630 sq.ft.

Type - Y3

2BR2T - 1100 sq.ft.