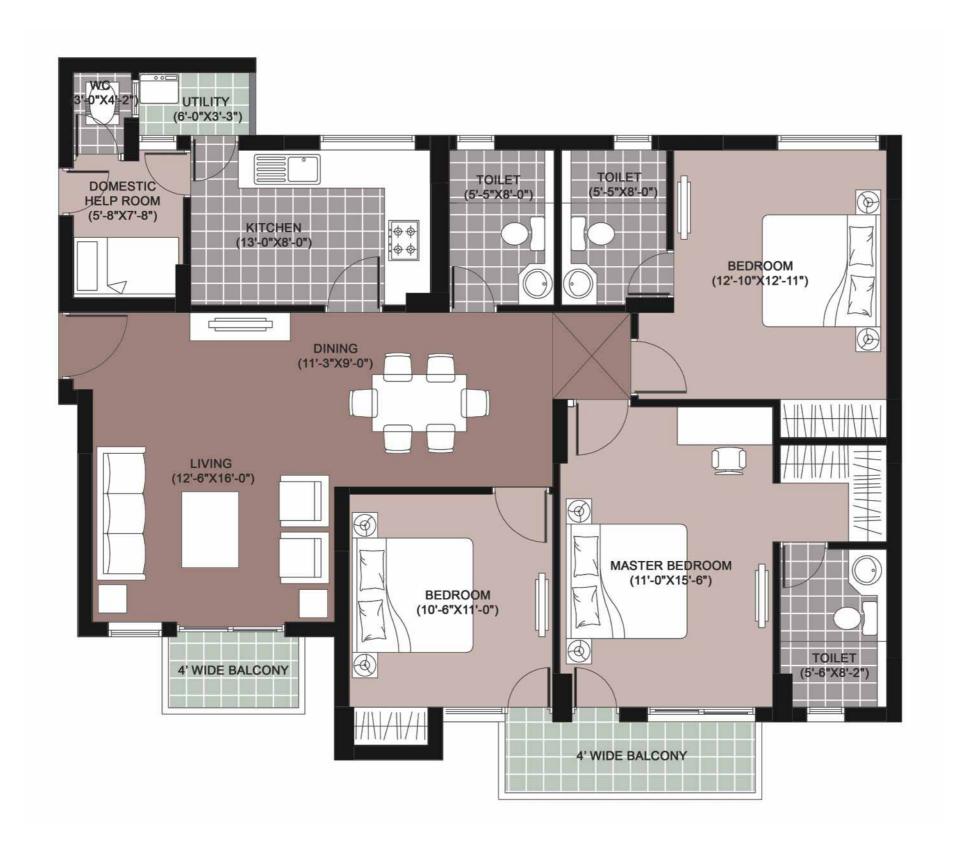

Type - W1
4BR4T+SQ - 1980 sq.ft.

C1 : G02-1402 C2 : G01\*-1401\*

Type – W2

4BR4T+SQ – 1980 sq.ft.

C1 : G01-1401 C2 : G02\*-1402\*

Type - X1
3BR3T+SQ - 1665 sq.ft.

C1 : 203-1403, G04\*-1404\* C2 : 204\*-1404\*, G03-1403

Type - X3
3BR3T+SQ - 1630 sq.ft.

Type - Y3

2BR2T - 1100 sq.ft.