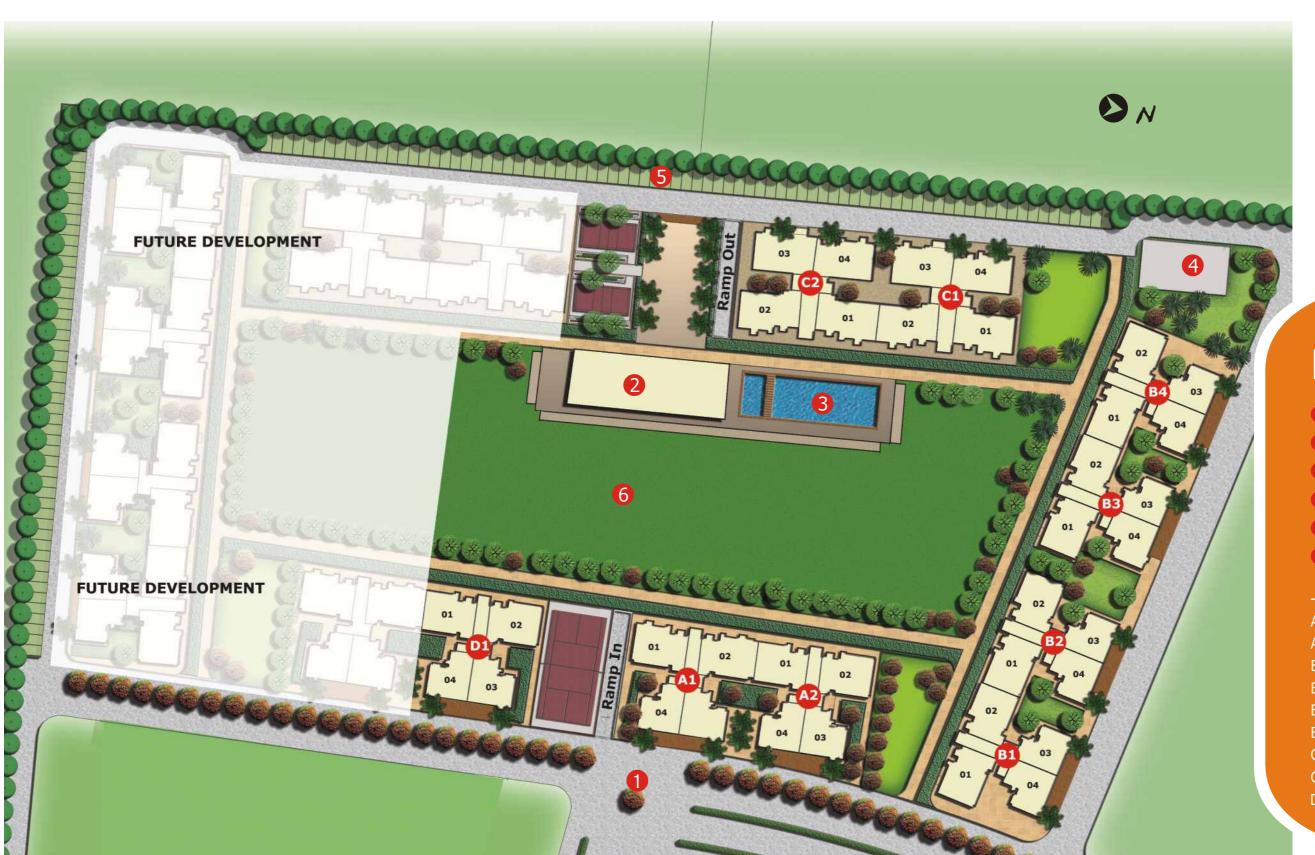

#### Master Plan

## Key Plan

## Legend

- 1 Entry / Exit
- 2 Clubhouse
- 3 Swimming Pool
- 4 Service Area
- 5 Surface Parking
- 6 Central Greens with Basement Parking
- A1 Ground + 13
- A2 Ground + 13
- B1 Ground + 13
- B2 Ground + 13
- B3 Ground + 13
- B4 Ground + 13
- C1 Ground + 13
- C2 Ground + 13
- D1 Ground + 13