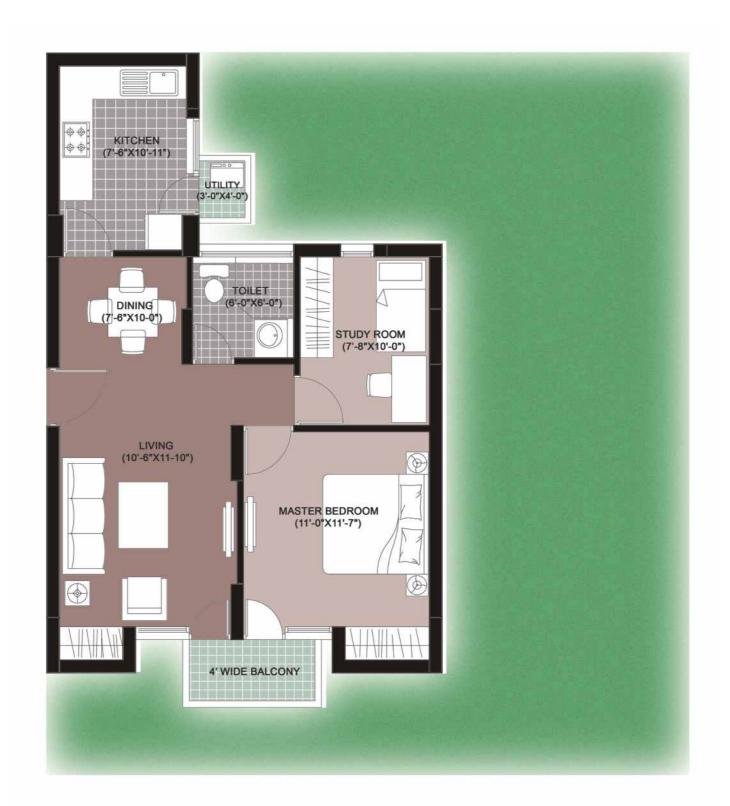

Type - W1
4BR4T+SQ - 1980 sq.ft.

C1 : G02-1402 C2 : G01\*-1401\*

Type – W2

4BR4T+SQ – 1980 sq.ft.

C1 : G01-1401 C2 : G02\*-1402\*

Type - X1
3BR3T+SQ - 1665 sq.ft.

C1 : 203-1403, G04\*-1404\* C2 : 204\*-1404\*, G03-1403