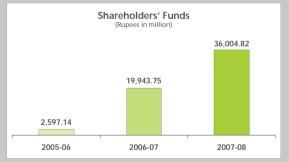

#### **Financial Summary**

(Figures in Rs. million)

| S. No. | Particulars             | Financial Year |           |          |  |
|--------|-------------------------|----------------|-----------|----------|--|
|        |                         | 2007-08        | 2006-07   | 2005-06  |  |
| 1.     | Share Capital           | 3,246.75       | 1,623.37  | 124.88   |  |
| 2.     | Reserves & Surplus      | 32,758.07      | 18,320.38 | 2,472.26 |  |
| 3.     | Shareholders' Funds     | 36,004.82      | 19,943.75 | 2,597.14 |  |
| 4.     | Total Income            | 42,801.13      | 33,881.01 | 9,545.04 |  |
| 5.     | Net Profit (before Tax) | 20,677.82      | 17,918.50 | 1,389.55 |  |
| 6.     | Net Profit (after Tax)  | 16,691.92      | 13,054.98 | 876.46   |  |
| 7.     | Fixed Assets            | 31,441.53      | 8,148.23  | 4,887.12 |  |
| 8.     | Net Current Assets      | 95,150.10      | 62,338.51 | 8,629.23 |  |
| 9.     | Investments             | 14,164.91      | 4,547.57  | 144.54   |  |
| 10.    | Secured Loans           | 62,311.38      | 38,961.60 | 9,556.87 |  |
| 11.    | Unsecured Loans         | 23,212.37      | 1,435.75  | 892.54   |  |

### FINANCIAL HIGHLIGHTS

(UNITECH GROUP)

(Figures in Rs. million)

| Particulars                       | 200       | 7-08       |          | 6-07                                    |
|-----------------------------------|-----------|------------|----------|-----------------------------------------|
| Particulars                       | 200       | 7-00       | 200      | 0-07                                    |
| Total Income                      |           | 42,801.13  |          | 33,881.01                               |
| Less: Operating Expenses          |           | 19,113.91  |          | 14,602.32                               |
| Gross Profit                      |           | 23,687.22  |          | 19,278.69                               |
| Less: i) Interest                 | 2,804.06  | ,          | 1286.78  | , , , , , , , , , , , , , , , , , , , , |
| ii) Depreciation                  | 205.34    | 3,009.40   | 73.41    | 1,360.19                                |
| Net Profit before Tax             |           | 20,677.82  |          | 17,918.50                               |
| Less: Taxes                       |           |            | 4 000 70 |                                         |
| i) Current                        | 3,944.14  |            | 4,836.79 |                                         |
| ii) Deferred                      | 22.85     | 2 225 22   | 13.79    | 4 000 50                                |
| iii) Fringe Benefit               | 18.91     | 3,985.90   | 12.94    | 4,863.52                                |
| Net Profit after Tax              |           | 16,691.92  |          | 13,054.98                               |
| What the Company Owned            |           |            |          |                                         |
| Fixed Assets                      |           |            |          |                                         |
| Gross Block                       | 11,120.23 |            | 6,470.33 |                                         |
| Less: Depreciation                | 661.14    |            | 475.45   |                                         |
| Net Block                         | 10,459.09 |            | 5,994.88 |                                         |
| Add: Capital Work in Progress     | 20,982.44 | 31,441.53  | 2,153.35 | 8,148.23                                |
| Intangible Assets                 |           |            |          |                                         |
| i. Goodwill on Consolidation      | 1,125.92  |            | 1,125.90 |                                         |
| ii. Miscellaneous Expenditure     | 0.58      | 1,126.50   | 1.28     | 1,127.18                                |
| Investments                       |           | 14,164.91  |          | 4,547.57                                |
| Current Assets                    |           | 187,061.94 |          | 117,077.01                              |
|                                   |           | 233,794.88 |          | 130,899.99                              |
| What the Company Owed             |           |            |          |                                         |
| Loan Funds                        |           | 85,523.75  |          | 40,397.35                               |
| Deferred Liability – Against Land |           | 19,135.99  |          | 15,787.41                               |
| Current Liabilities & Provisions  |           | 91,911.84  |          | 54,738.50                               |
| Minority Interest                 |           | 1,158.52   |          | 12.54                                   |
| Deferred Tax Liabilities (Net)    |           | 59.96      |          | 20.44                                   |
|                                   |           | 197,790.06 |          | 110,956.24                              |
| Shareholders' Funds               |           |            |          |                                         |
| Equity Share Capital              |           | 3,246.75   |          | 1,623.37                                |
| Reserves & Surplus                |           | 32,758.07  |          | 18,320.38                               |
|                                   |           | 36,004.82  |          | 19,943.75                               |