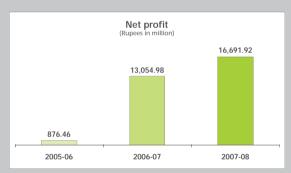

#### **Financial Summary**

(Figures in Rs. million)

| S. No. | Particulars             | Financial Year |           |          |  |
|--------|-------------------------|----------------|-----------|----------|--|
|        |                         | 2007-08        | 2006-07   | 2005-06  |  |
| 1.     | Share Capital           | 3,246.75       | 1,623.37  | 124.88   |  |
| 2.     | Reserves & Surplus      | 32,758.07      | 18,320.38 | 2,472.26 |  |
| 3.     | Shareholders' Funds     | 36,004.82      | 19,943.75 | 2,597.14 |  |
| 4.     | Total Income            | 42,801.13      | 33,881.01 | 9,545.04 |  |
| 5.     | Net Profit (before Tax) | 20,677.82      | 17,918.50 | 1,389.55 |  |
| 6.     | Net Profit (after Tax)  | 16,691.92      | 13,054.98 | 876.46   |  |
| 7.     | Fixed Assets            | 31,441.53      | 8,148.23  | 4,887.12 |  |
| 8.     | Net Current Assets      | 95,150.10      | 62,338.51 | 8,629.23 |  |
| 9.     | Investments             | 14,164.91      | 4,547.57  | 144.54   |  |
| 10.    | Secured Loans           | 62,311.38      | 38,961.60 | 9,556.87 |  |
| 11.    | Unsecured Loans         | 23,212.37      | 1,435.75  | 892.54   |  |

### FINANCIAL HIGHLIGHTS

(UNITECH GROUP)

(Figures in Rs. million)

| Particulars                       | 200       | 7-08       |          | 6-07                                    |
|-----------------------------------|-----------|------------|----------|-----------------------------------------|
| Particulars                       | 200       | 7-00       | 200      | 0-07                                    |
| Total Income                      |           | 42,801.13  |          | 33,881.01                               |
| Less: Operating Expenses          |           | 19,113.91  |          | 14,602.32                               |
| Gross Profit                      |           | 23,687.22  |          | 19,278.69                               |
| Less: i) Interest                 | 2,804.06  | ,          | 1286.78  | , , , , , , , , , , , , , , , , , , , , |
| ii) Depreciation                  | 205.34    | 3,009.40   | 73.41    | 1,360.19                                |
| Net Profit before Tax             |           | 20,677.82  |          | 17,918.50                               |
| Less: Taxes                       |           |            | 4 000 70 |                                         |
| i) Current                        | 3,944.14  |            | 4,836.79 |                                         |
| ii) Deferred                      | 22.85     | 2 225 22   | 13.79    | 4 000 50                                |
| iii) Fringe Benefit               | 18.91     | 3,985.90   | 12.94    | 4,863.52                                |
| Net Profit after Tax              |           | 16,691.92  |          | 13,054.98                               |
| What the Company Owned            |           |            |          |                                         |
| Fixed Assets                      |           |            |          |                                         |
| Gross Block                       | 11,120.23 |            | 6,470.33 |                                         |
| Less: Depreciation                | 661.14    |            | 475.45   |                                         |
| Net Block                         | 10,459.09 |            | 5,994.88 |                                         |
| Add: Capital Work in Progress     | 20,982.44 | 31,441.53  | 2,153.35 | 8,148.23                                |
| Intangible Assets                 |           |            |          |                                         |
| i. Goodwill on Consolidation      | 1,125.92  |            | 1,125.90 |                                         |
| ii. Miscellaneous Expenditure     | 0.58      | 1,126.50   | 1.28     | 1,127.18                                |
| Investments                       |           | 14,164.91  |          | 4,547.57                                |
| Current Assets                    |           | 187,061.94 |          | 117,077.01                              |
|                                   |           | 233,794.88 |          | 130,899.99                              |
| What the Company Owed             |           |            |          |                                         |
| Loan Funds                        |           | 85,523.75  |          | 40,397.35                               |
| Deferred Liability – Against Land |           | 19,135.99  |          | 15,787.41                               |
| Current Liabilities & Provisions  |           | 91,911.84  |          | 54,738.50                               |
| Minority Interest                 |           | 1,158.52   |          | 12.54                                   |
| Deferred Tax Liabilities (Net)    |           | 59.96      |          | 20.44                                   |
|                                   |           | 197,790.06 |          | 110,956.24                              |
| Shareholders' Funds               |           |            |          |                                         |
| Equity Share Capital              |           | 3,246.75   |          | 1,623.37                                |
| Reserves & Surplus                |           | 32,758.07  |          | 18,320.38                               |
|                                   |           | 36,004.82  |          | 19,943.75                               |

On consolidated basis, the total income of your Company and its subsidiaries rose by 26% to Rs.42,801.13 million, as against Rs.33,881.01 million during the previous year. The consolidated profit before tax (PBT) stood at Rs.20,677.82 million as against Rs.17,918.50 million in the previous year, recording a growth of 15%. The consolidated profit after tax (PAT) jumped by 28% to Rs.16,691.92 million, as compared to Rs.13,054.98 million in the previous year ended March 31, 2007. The earning per share (EPS), on an equity share having face value of Rs.2, stands at Rs.10.23 considering the total equity capital of Rs.3,246.75 million.