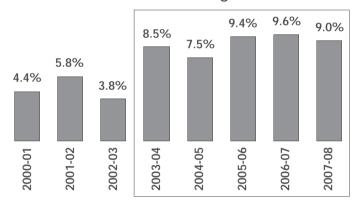

In the last five years, India has grown at a compounded annual rate of 8.8%, and has now recorded three consecutive years of over 9% growth. This sustained growth since 2004-05 has completely changed the landscape of need based demand in real estate.