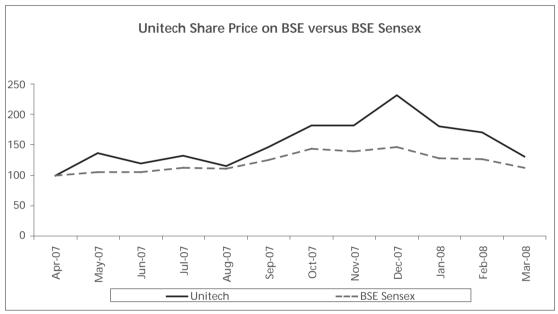

index 'Nifty'. Your Company was the first real estate company to be included on Nifty, a well diversified 50 stock index accounting for various sectors of the economy. Further, with effect from March 3, 2008, the Bombay Stock Exchange re-classified your Company's scrip from Group 'B1' category to Group 'A' category.