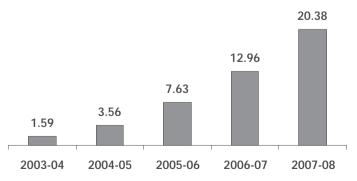

ternal organisation capabilities - that determine the long term performance of real estate companies. And, Unitech has made strides on each of these fronts.

■ Project development and execution: The Company has always laid stress on efficient and timely execution of projects. As a real estate company, Unitech follows a percentage of completion accounting method for its projects. Thus, the highlights of the profit and loss account stated above are primarily a reflection of the Company's performance in executing projects. And, certainly the Company has made tremendous progress on this front. The value of work done increased by 57.3% to Rs. 20.38 billion in 2007-08. Chart B plots the exponential increase in value of work done over the last 5 years.

Chart B: Value of work done (Rs. Billion)



■ Asset creation and business development: For any real estate company, land is a key asset. Unitech has always believed in acquiring lower cost lands in suburban areas and transforming them into modern townships. The focus has always been on developing large mixed use townships in a phased manner. This strategy, company believes, yields maximum returns over the lifecycle of a project as the subsequent phases of the project benefit from the value created in the earlier phases. With this philosophy intact, the Company has continued to develop its land bank. In 2007-08, the Company acquired newer land parcels in National Capital Region in northern India, Chennai, Hyderabad, and Visakhapatnam in southern India, Kolkata and Bhubaneswar in eastern India, and Goa and Mumbai in western India.