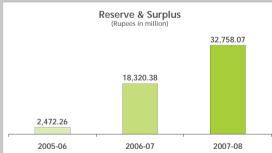

#### **Financial Summary**

(Figures in Rs. million)

| S. No. | Particulars             | Financial Year |           |          |  |
|--------|-------------------------|----------------|-----------|----------|--|
|        |                         | 2007-08        | 2006-07   | 2005-06  |  |
| 1.     | Share Capital           | 3,246.75       | 1,623.37  | 124.88   |  |
| 2.     | Reserves & Surplus      | 32,758.07      | 18,320.38 | 2,472.26 |  |
| 3.     | Shareholders' Funds     | 36,004.82      | 19,943.75 | 2,597.14 |  |
| 4.     | Total Income            | 42,801.13      | 33,881.01 | 9,545.04 |  |
| 5.     | Net Profit (before Tax) | 20,677.82      | 17,918.50 | 1,389.55 |  |
| 6.     | Net Profit (after Tax)  | 16,691.92      | 13,054.98 | 876.46   |  |
| 7.     | Fixed Assets            | 31,441.53      | 8,148.23  | 4,887.12 |  |
| 8.     | Net Current Assets      | 95,150.10      | 62,338.51 | 8,629.23 |  |
| 9.     | Investments             | 14,164.91      | 4,547.57  | 144.54   |  |
| 10.    | Secured Loans           | 62,311.38      | 38,961.60 | 9,556.87 |  |
| 11.    | Unsecured Loans         | 23,212.37      | 1,435.75  | 892.54   |  |

### FINANCIAL HIGHLIGHTS

(UNITECH GROUP)

(Figures in Rs. million)

| Particulars                       | 200       | 7-08       |          | 6-07                                    |
|-----------------------------------|-----------|------------|----------|-----------------------------------------|
| Particulars                       | 200       | 7-00       | 200      | 0-07                                    |
| Total Income                      |           | 42,801.13  |          | 33,881.01                               |
| Less: Operating Expenses          |           | 19,113.91  |          | 14,602.32                               |
| Gross Profit                      |           | 23,687.22  |          | 19,278.69                               |
| Less: i) Interest                 | 2,804.06  | ,          | 1286.78  | , , , , , , , , , , , , , , , , , , , , |
| ii) Depreciation                  | 205.34    | 3,009.40   | 73.41    | 1,360.19                                |
| Net Profit before Tax             |           | 20,677.82  |          | 17,918.50                               |
| Less: Taxes                       |           |            | 4 000 70 |                                         |
| i) Current                        | 3,944.14  |            | 4,836.79 |                                         |
| ii) Deferred                      | 22.85     | 2 225 22   | 13.79    | 4 000 50                                |
| iii) Fringe Benefit               | 18.91     | 3,985.90   | 12.94    | 4,863.52                                |
| Net Profit after Tax              |           | 16,691.92  |          | 13,054.98                               |
| What the Company Owned            |           |            |          |                                         |
| Fixed Assets                      |           |            |          |                                         |
| Gross Block                       | 11,120.23 |            | 6,470.33 |                                         |
| Less: Depreciation                | 661.14    |            | 475.45   |                                         |
| Net Block                         | 10,459.09 |            | 5,994.88 |                                         |
| Add: Capital Work in Progress     | 20,982.44 | 31,441.53  | 2,153.35 | 8,148.23                                |
| Intangible Assets                 |           |            |          |                                         |
| i. Goodwill on Consolidation      | 1,125.92  |            | 1,125.90 |                                         |
| ii. Miscellaneous Expenditure     | 0.58      | 1,126.50   | 1.28     | 1,127.18                                |
| Investments                       |           | 14,164.91  |          | 4,547.57                                |
| Current Assets                    |           | 187,061.94 |          | 117,077.01                              |
|                                   |           | 233,794.88 |          | 130,899.99                              |
| What the Company Owed             |           |            |          |                                         |
| Loan Funds                        |           | 85,523.75  |          | 40,397.35                               |
| Deferred Liability – Against Land |           | 19,135.99  |          | 15,787.41                               |
| Current Liabilities & Provisions  |           | 91,911.84  |          | 54,738.50                               |
| Minority Interest                 |           | 1,158.52   |          | 12.54                                   |
| Deferred Tax Liabilities (Net)    |           | 59.96      |          | 20.44                                   |
|                                   |           | 197,790.06 |          | 110,956.24                              |
| Shareholders' Funds               |           |            |          |                                         |
| Equity Share Capital              |           | 3,246.75   |          | 1,623.37                                |
| Reserves & Surplus                |           | 32,758.07  |          | 18,320.38                               |
|                                   |           | 36,004.82  |          | 19,943.75                               |