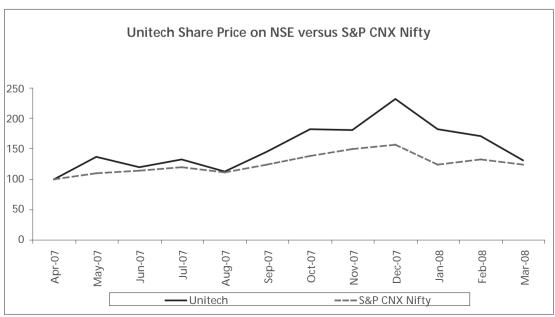

index 'Nifty'. Your Company was the first real estate company to be included on Nifty, a well diversified 50 stock index accounting for various sectors of the economy. Further, with effect from March 3, 2008, the Bombay Stock Exchange re-classified your Company's scrip from Group 'B1' category to Group 'A' category.