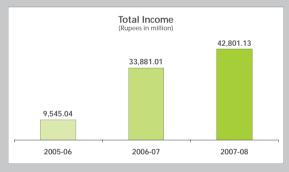

#### **Financial Summary**

(Figures in Rs. million)

| S. No. | Particulars             | Financial Year |           |          |  |
|--------|-------------------------|----------------|-----------|----------|--|
|        |                         | 2007-08        | 2006-07   | 2005-06  |  |
| 1.     | Share Capital           | 3,246.75       | 1,623.37  | 124.88   |  |
| 2.     | Reserves & Surplus      | 32,758.07      | 18,320.38 | 2,472.26 |  |
| 3.     | Shareholders' Funds     | 36,004.82      | 19,943.75 | 2,597.14 |  |
| 4.     | Total Income            | 42,801.13      | 33,881.01 | 9,545.04 |  |
| 5.     | Net Profit (before Tax) | 20,677.82      | 17,918.50 | 1,389.55 |  |
| 6.     | Net Profit (after Tax)  | 16,691.92      | 13,054.98 | 876.46   |  |
| 7.     | Fixed Assets            | 31,441.53      | 8,148.23  | 4,887.12 |  |
| 8.     | Net Current Assets      | 95,150.10      | 62,338.51 | 8,629.23 |  |
| 9.     | Investments             | 14,164.91      | 4,547.57  | 144.54   |  |
| 10.    | Secured Loans           | 62,311.38      | 38,961.60 | 9,556.87 |  |
| 11.    | Unsecured Loans         | 23,212.37      | 1,435.75  | 892.54   |  |

### FINANCIAL HIGHLIGHTS

(UNITECH GROUP)

(Figures in Rs. million)

| Particulars                       | 200       | 7-08       |          | 6-07                                    |
|-----------------------------------|-----------|------------|----------|-----------------------------------------|
| Particulars                       | 200       | 7-00       | 200      | 0-07                                    |
| Total Income                      |           | 42,801.13  |          | 33,881.01                               |
| Less: Operating Expenses          |           | 19,113.91  |          | 14,602.32                               |
| Gross Profit                      |           | 23,687.22  |          | 19,278.69                               |
| Less: i) Interest                 | 2,804.06  | ,          | 1286.78  | , , , , , , , , , , , , , , , , , , , , |
| ii) Depreciation                  | 205.34    | 3,009.40   | 73.41    | 1,360.19                                |
| Net Profit before Tax             |           | 20,677.82  |          | 17,918.50                               |
| Less: Taxes                       |           |            | 4 000 70 |                                         |
| i) Current                        | 3,944.14  |            | 4,836.79 |                                         |
| ii) Deferred                      | 22.85     | 2 225 22   | 13.79    | 4 000 50                                |
| iii) Fringe Benefit               | 18.91     | 3,985.90   | 12.94    | 4,863.52                                |
| Net Profit after Tax              |           | 16,691.92  |          | 13,054.98                               |
| What the Company Owned            |           |            |          |                                         |
| Fixed Assets                      |           |            |          |                                         |
| Gross Block                       | 11,120.23 |            | 6,470.33 |                                         |
| Less: Depreciation                | 661.14    |            | 475.45   |                                         |
| Net Block                         | 10,459.09 |            | 5,994.88 |                                         |
| Add: Capital Work in Progress     | 20,982.44 | 31,441.53  | 2,153.35 | 8,148.23                                |
| Intangible Assets                 |           |            |          |                                         |
| i. Goodwill on Consolidation      | 1,125.92  |            | 1,125.90 |                                         |
| ii. Miscellaneous Expenditure     | 0.58      | 1,126.50   | 1.28     | 1,127.18                                |
| Investments                       |           | 14,164.91  |          | 4,547.57                                |
| Current Assets                    |           | 187,061.94 |          | 117,077.01                              |
|                                   |           | 233,794.88 |          | 130,899.99                              |
| What the Company Owed             |           |            |          |                                         |
| Loan Funds                        |           | 85,523.75  |          | 40,397.35                               |
| Deferred Liability – Against Land |           | 19,135.99  |          | 15,787.41                               |
| Current Liabilities & Provisions  |           | 91,911.84  |          | 54,738.50                               |
| Minority Interest                 |           | 1,158.52   |          | 12.54                                   |
| Deferred Tax Liabilities (Net)    |           | 59.96      |          | 20.44                                   |
|                                   |           | 197,790.06 |          | 110,956.24                              |
| Shareholders' Funds               |           |            |          |                                         |
| Equity Share Capital              |           | 3,246.75   |          | 1,623.37                                |
| Reserves & Surplus                |           | 32,758.07  |          | 18,320.38                               |
|                                   |           | 36,004.82  |          | 19,943.75                               |

On consolidated basis, the total income of your Company and its subsidiaries rose by 26% to Rs.42,801.13 million, as against Rs.33,881.01 million during the previous year. The consolidated profit before tax (PBT) stood at Rs.20,677.82 million as against Rs.17,918.50 million in the previous year, recording a growth of 15%. The consolidated profit after tax (PAT) jumped by 28% to Rs.16,691.92 million, as compared to Rs.13,054.98 million in the previous year ended March 31, 2007. The earning per share (EPS), on an equity share having face value of Rs.2, stands at Rs.10.23 considering the total equity capital of Rs.3,246.75 million.