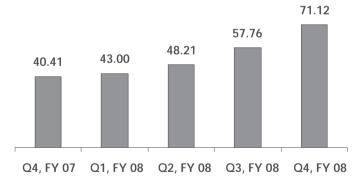

A testimony to our ability to grow in difficult market conditions is the steady increase in cash advances, quarter after quarter, throughout 2007-08. These cash advances, received mainly for residential property, have risen from Rs.40,411 million in the final quarter of 2006-07 to Rs.71,118 million in the final quarter of 2007-08.