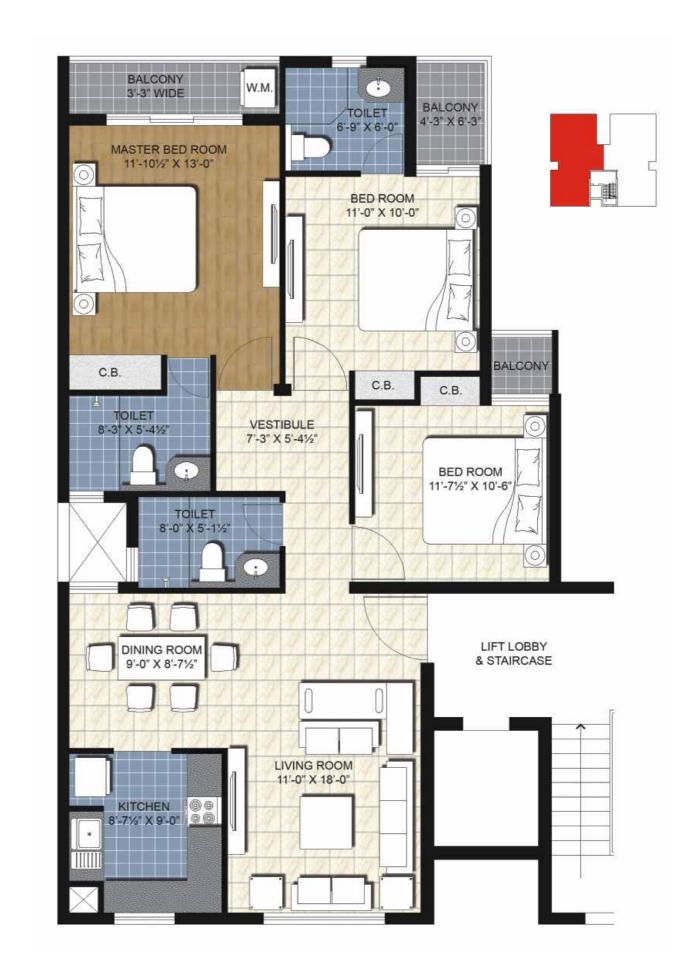

# Type 1 - 3BR3T Unit Sales Area - 1450 sq.ft.

Applicable to: 101 \* & 102 - T-01 to T-21 202, 302, & 402-T-01 to T-03, T-05 to T-08, T-10 to T-15, T-17, T-18, T-20 & T-21 201\*, 301\* & 401\* - T-01 to T-03, T-04 to T-07, T-09 to T-12, T-15 to T-17, T-19 & T-20

<sup>\*</sup> Mirror image of the unit shown.