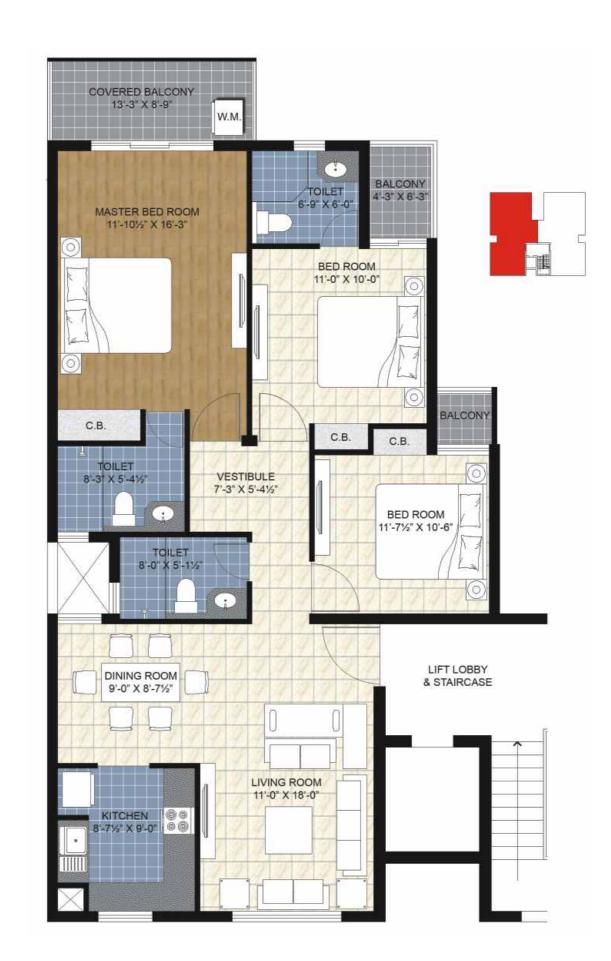

## Type 2 - 3BR3T Unit Sales Area - 1600 sq.ft.

Applicable to: 202 & 302-T-04, T-09, T-16 & T-19 201\* & 301\* - T-08, T-14, T-18 & T-21

\* Mirror image of the unit shown.

### Type 4 - 3BR3T Unit

Sales Area - 1450 sq.ft. Terrace Area - 122 sq.ft.

Applicable to : 402-T-04, T-09, T-16 & T-19

401\* - T-08, T-14, T-18 & T-21

\* Mirror image of the unit shown.

| Structure        |                            | Earthquake resistant RCC framed structure                                                                                                                      |
|------------------|----------------------------|----------------------------------------------------------------------------------------------------------------------------------------------------------------|
| Wall Finish      | External                   | Exterior paint                                                                                                                                                 |
|                  | Internal                   | Plastic emulsion paint                                                                                                                                         |
|                  | Ceiling                    | OBD                                                                                                                                                            |
| Flooring         | Living / Dining / Bedrooms | Vitrified tiles                                                                                                                                                |
|                  | Master Bedroom             | Laminated wooden flooring                                                                                                                                      |
|                  | Common Area / Staircase    | Indian Marble                                                                                                                                                  |
|                  | Balcony & Terraces         | Vitrified anti-skid floor tiles                                                                                                                                |
| Kitchen          | Flooring                   | Anti-skid vitrified tile                                                                                                                                       |
|                  | Dado                       | Wall tiles up to 2' high granite cladding above work counter (limited area)                                                                                    |
|                  | Platform                   | Granite counter with stainless steel sink                                                                                                                      |
| Doors            | External                   | Anodized aluminum frame with glazed shutters                                                                                                                   |
|                  | Internal                   | Inside Doors: Hard Wood frame with European Style door shutters                                                                                                |
|                  | Main Door                  | Seasoned hardwood frames with moulded European style shutters                                                                                                  |
| Toilets          | Flooring                   | Anti-skid tiles                                                                                                                                                |
|                  | Fittings                   | Branded single lever CP fiiting, granite counter, pipelines for geyser                                                                                         |
| Windows          |                            | Anodized / powder coated aluminum frame with glazed shutters                                                                                                   |
| Electrical       |                            | Provision for adequate light & power points; telephone and TV points in all bedrooms, copper wiring in concealed conduits, partial solar powered street lights |
| Power Backup     |                            | 24 x 7 power back-up                                                                                                                                           |
| Air-conditioning |                            | Provision for split Air-conditioning.                                                                                                                          |
| Security         |                            | Gated community with CCTV / vigilance facility around the site, video door phone                                                                               |