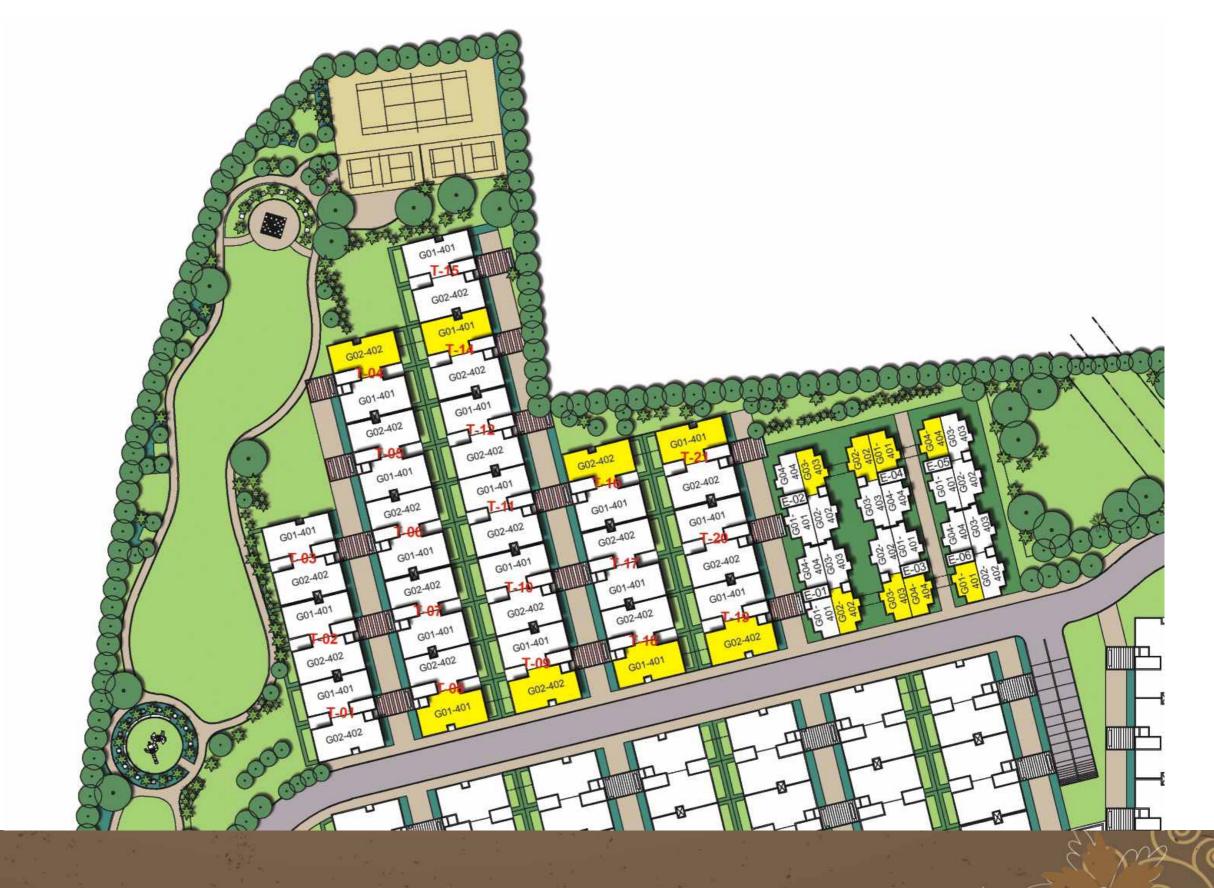

#### LEGEND

- 1. Entries with guard house
- 2. Timber pavalion
- 3. Skylight
- 4. Carved stone art work
- 5. Entry court
- 6. Kids' play area
- 7. Fitness station
- 8. Half basket ball court
- 9. Lawn
- 10. Chess board with seat all
- 11. Tennis court
- 12. Badminton court
- 13. Clubhouse
- 14. Swimming pool
- 15. C.A. area

- Billiards / Pool Table
- Table Tennis
- Game Rooms
- Kids Play Area
- Multi-purpose Gym
- Swimming Pool with Changing Room
- Tennis Court
- Badminton Court
- Basket Ball Court