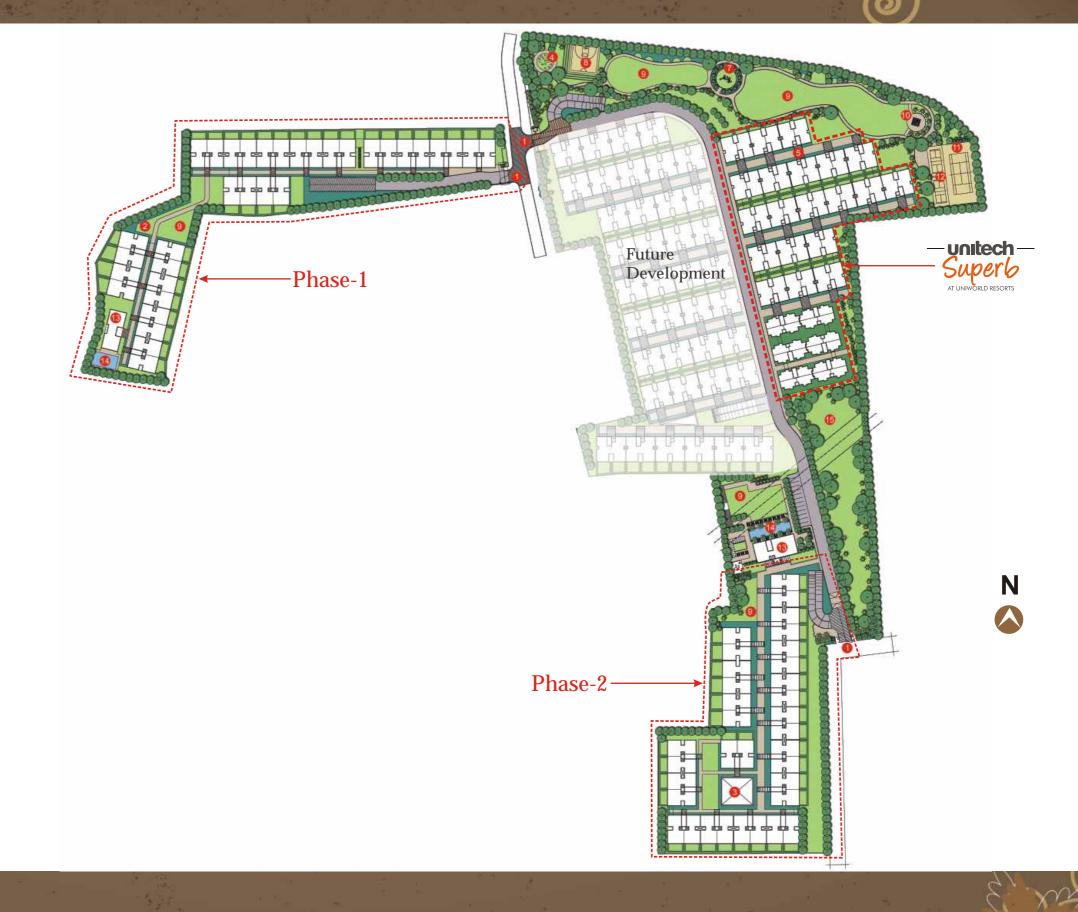

#### LEGEND

- 1. Entries with guard house
- 2. Timber pavalion
- 3. Skylight
- 4. Carved stone art work
- 5. Entry court
- 6. Kids' play area
- 7. Fitness station
- 8. Half basket ball court
- 9. Lawn
- 10. Chess board with seat all
- 11. Tennis court
- 12. Badminton court
- 13. Clubhouse
- 14. Swimming pool
- 15. C.A. area