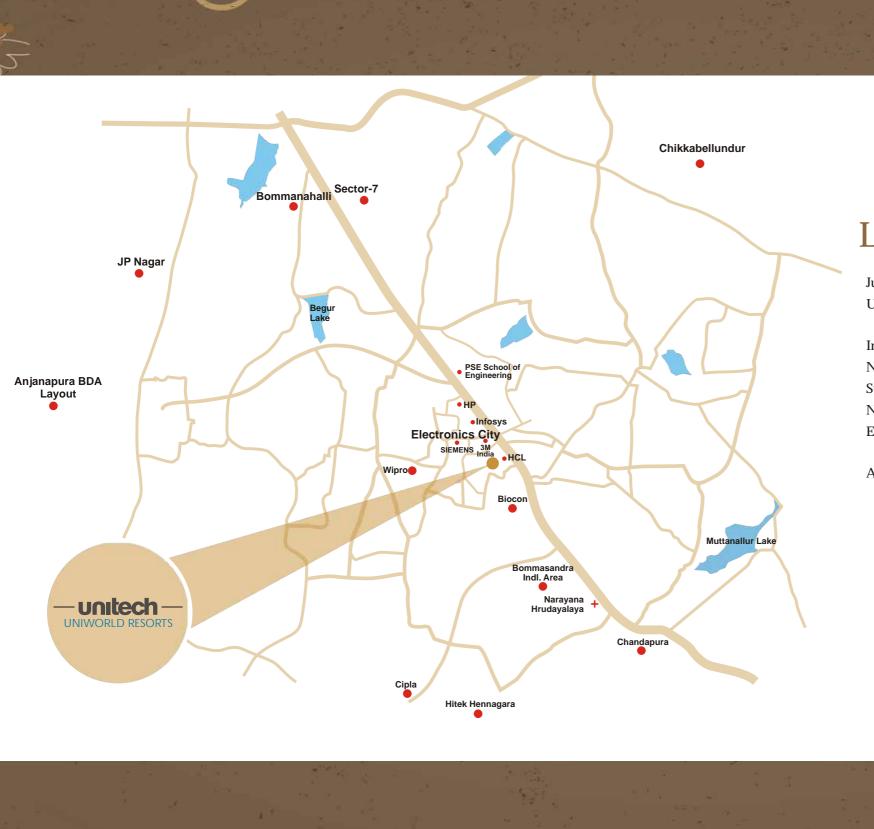

Being just a few minutes drive away from major IT campuses like Infosys, Wipro, HP, etc., and 1 km from the elevated Hosur Expressway, the location is ideal for walk-to-work culture as well as a fabulous investment destination.

In addition to excellent location Uniworld Resorts is minutes away from places like Koramangalam, JP Nagar, etc. Also, within few minutes driving distances are world class school such as Christ Academy, Sunrise International Residential School, Sheerwood High, Podar International Radcliffe School, NTTF, IHMR & BTL Institute of Technology; and Hospital such as Narayana Hrudayalaya, Apollo Ecity, Ramakrishna Health Care, Swami Trauma Centre & Aggarwal National Hospital.

 $Also \ within \ close \ proximity \ you \ can \ find \ various \ shopping \ malls \ and \ convenient \ stores.$ 