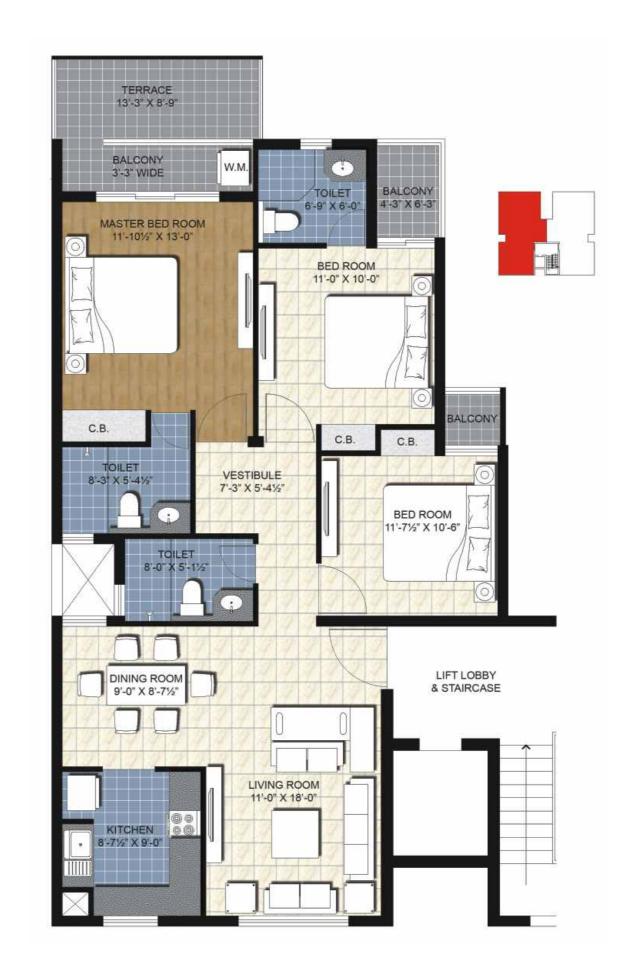

### Type 4 - 3BR3T Unit

Sales Area - 1450 sq.ft. Terrace Area - 122 sq.ft.

Applicable to : 402-T-04, T-09, T-16 & T-19

401\* - T-08, T-14, T-18 & T-21

\* Mirror image of the unit shown.

| Structure        |                            | Earthquake resistant RCC framed structure                                                                                                                      |
|------------------|----------------------------|----------------------------------------------------------------------------------------------------------------------------------------------------------------|
| Wall Finish      | External                   | Exterior paint                                                                                                                                                 |
|                  | Internal                   | Plastic emulsion paint                                                                                                                                         |
|                  | Ceiling                    | OBD                                                                                                                                                            |
| Flooring         | Living / Dining / Bedrooms | Vitrified tiles                                                                                                                                                |
|                  | Master Bedroom             | Laminated wooden flooring                                                                                                                                      |
|                  | Common Area / Staircase    | Indian Marble                                                                                                                                                  |
|                  | Balcony & Terraces         | Vitrified anti-skid floor tiles                                                                                                                                |
| Kitchen          | Flooring                   | Anti-skid vitrified tile                                                                                                                                       |
|                  | Dado                       | Wall tiles up to 2' high granite cladding above work counter (limited area)                                                                                    |
|                  | Platform                   | Granite counter with stainless steel sink                                                                                                                      |
| Doors            | External                   | Anodized aluminum frame with glazed shutters                                                                                                                   |
|                  | Internal                   | Inside Doors: Hard Wood frame with European Style door shutters                                                                                                |
|                  | Main Door                  | Seasoned hardwood frames with moulded European style shutters                                                                                                  |
| Toilets          | Flooring                   | Anti-skid tiles                                                                                                                                                |
|                  | Fittings                   | Branded single lever CP fiiting, granite counter, pipelines for geyser                                                                                         |
| Windows          |                            | Anodized / powder coated aluminum frame with glazed shutters                                                                                                   |
| Electrical       |                            | Provision for adequate light & power points; telephone and TV points in all bedrooms, copper wiring in concealed conduits, partial solar powered street lights |
| Power Backup     |                            | 24 x 7 power back-up                                                                                                                                           |
| Air-conditioning |                            | Provision for split Air-conditioning.                                                                                                                          |
| Security         |                            | Gated community with CCTV / vigilance facility around the site, video door phone                                                                               |