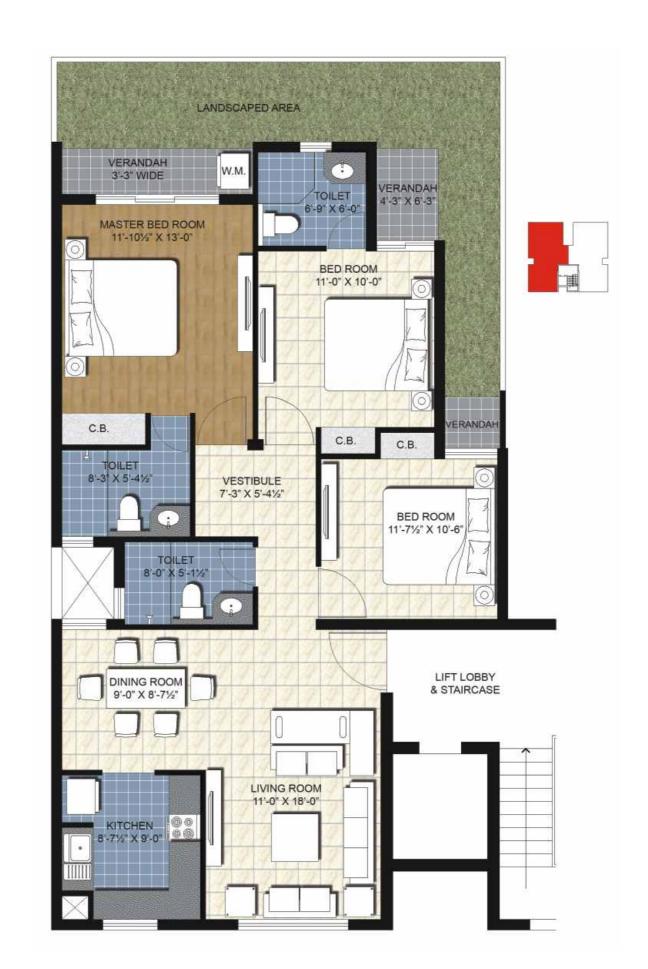

### Type 3 - 3BR3T Unit

Sales Area - 1450 sq.ft. Lawn Area - 250 sq.ft.

Applicable to : G01\* & G02 - T-01 to T-21

\* Mirror image of the unit shown.