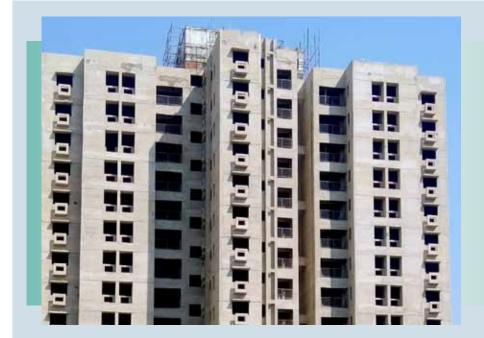

## **TOWER 8**

- Plastering work is under progress
- Slab casting and brickwork complete

## VISTAS (Phase 6)

| WORK IN PROGRESS |        |              |           |                                            |
|------------------|--------|--------------|-----------|--------------------------------------------|
| Tower No         | Height | Slab Casting | Brickwork | Plaster/Internal Work                      |
| 7                | G+14   | Complete     | Complete  | NA                                         |
| 8                | G+14   | Complete     | Complete  | External Plastering work is under progress |
| 9                | G+14   | Complete     | Complete  | Possession is under progress               |