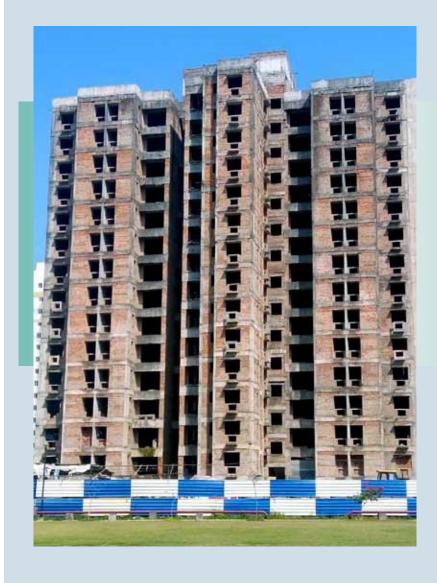

## **TOWER 7**

 Slab casting and brickwork complete

## VISTAS (Phase 6)

| WORK IN PROGRESS |        |              |           |                                            |
|------------------|--------|--------------|-----------|--------------------------------------------|
| Tower No         | Height | Slab Casting | Brickwork | Plaster/Internal Work                      |
| 7                | G+14   | Complete     | Complete  | NA                                         |
| 8                | G+14   | Complete     | Complete  | External Plastering work is under progress |
| 9                | G+14   | Complete     | Complete  | Possession is under progress               |